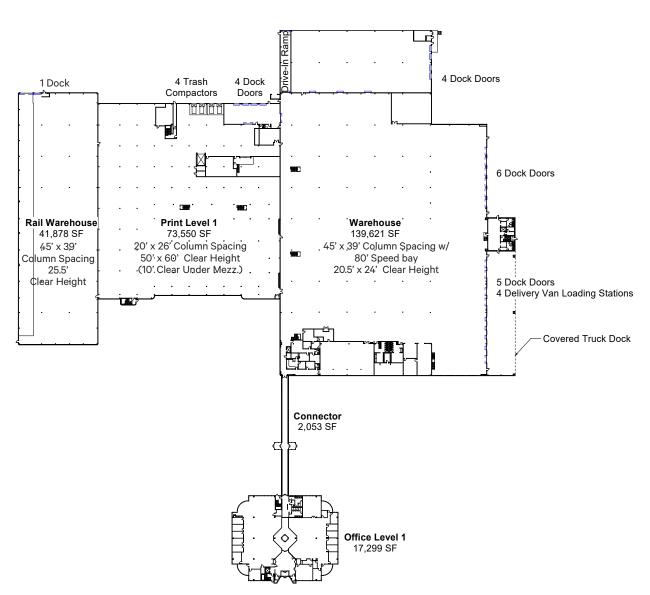

### **Premium Office/Warehouse Space**

Former manufacturing and distribution operation with robust utility services existing and ample land for expansion, parking and/ or outdoor storage. Considerable flexibility on size and amenities depending on the user's requirement, with available distribution, manufacturing and even rail existing at the building. Entire facility is currently climate controlled with three distinct sections of the building that can all be combined or possibly separated for smaller users. Existing office pods within section 2 and 3 of the building along with associated mezzanine office and elevators. Ample dock doors serve the building, along with one existing drive-in door. Institutional ownership with long standing experience on similar buildings to best serve their tenant clientele.

#### 5300 Crosswind Drive, Columbus, OH 43228

- Built in 1989
- Total site is 65.476 acres
- 19 existing dock doors, plus 4 van loading doors (11 docks and van loading are covered docks)
- 1 drive-in door
- Active rail service and rail pit in to section 1
- · Zoned M in the city of Columbus
- Up to 10 MVA, 3 phase, 4 wire, 480/277 volts power is available to the property
- Wet sprinkler system throughout