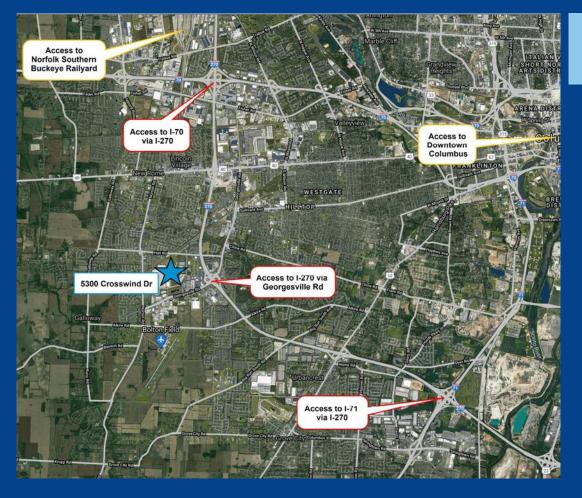

#### 5300 Crosswind Drive, Columbus, OH 43228

- Built in 1989
- Total site is 65.476 acres
- 19 existing dock doors, plus 4 van loading doors (11 docks and van loading are covered docks)
- 1 drive-in door
- Active rail service and rail pit in to section 1
- · Zoned M in the city of Columbus
- Up to 10 MVA, 3 phase, 4 wire, 480/277 volts power is available to the property
- Wet sprinkler system throughout