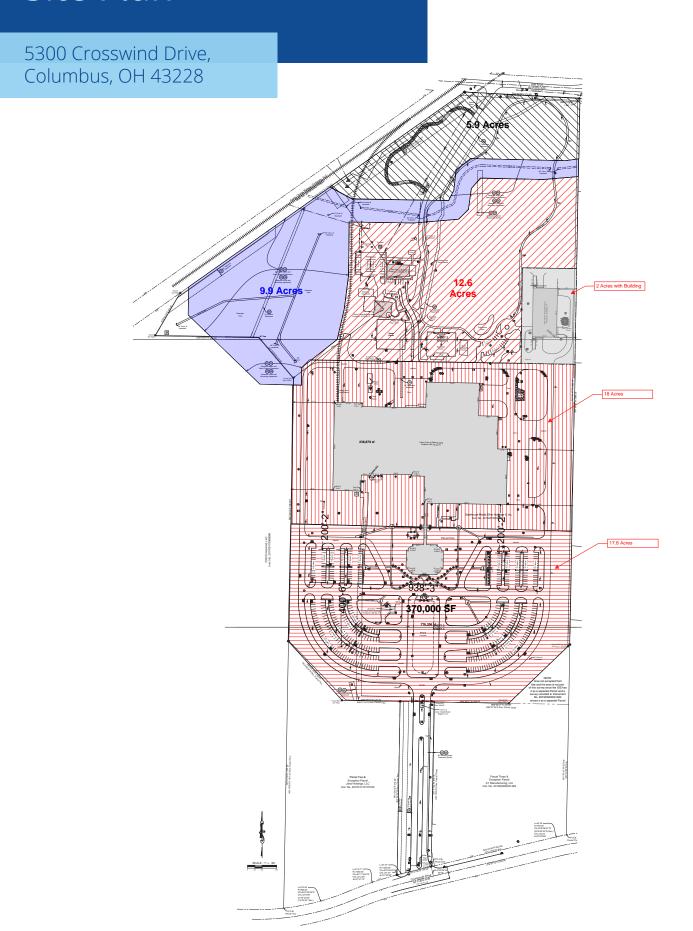

## Site Plan

#### 5300 Crosswind Drive, Columbus, OH 43228

- Built in 1989
- Total site is 65.476 acres
- 19 existing dock doors, plus 4 van loading doors (11 docks and van loading are covered docks)
- 1 drive-in door
- Active rail service and rail pit in to section 1
- · Zoned M in the city of Columbus
- Up to 10 MVA, 3 phase, 4 wire, 480/277 volts power is available to the property
- Wet sprinkler system throughout