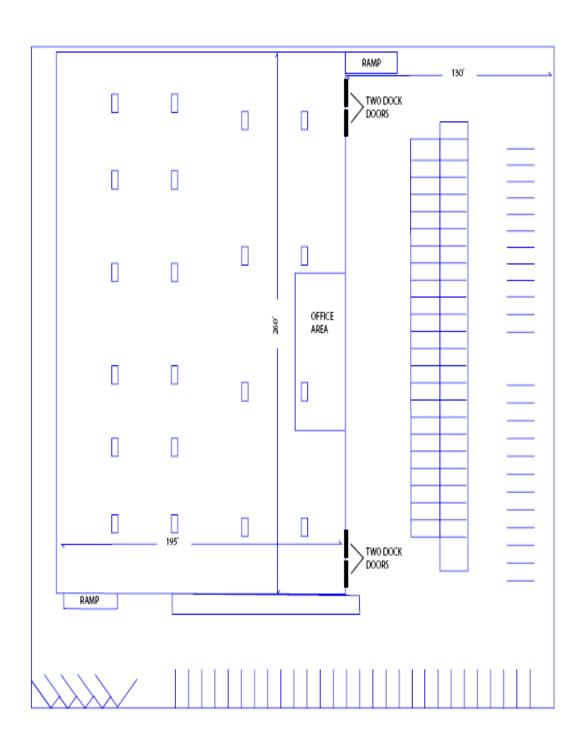

## 50,700 Industrial Square Feet

## **Property Features**

- > YARD YARD YARD!
- > 22' Minimum Clear Height
- > 4 Dock High Positions
- > +/- 137' Turning Radius
- > Fenced & Secured for +/-125 Car Parking
- > Excellent Central Torrance Location
- Available Now