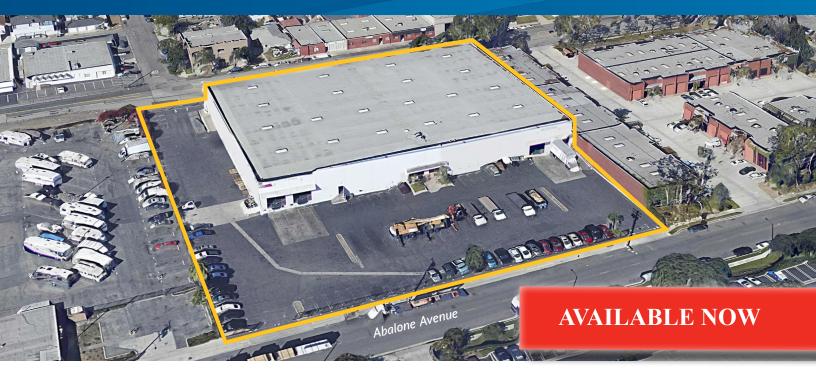

## 50,700 Industrial Square Feet

## **Property Features**

- > YARD YARD YARD!
- > 22' Minimum Clear Height
- > 4 Dock High Positions
- > +/- 137' Turning Radius
- > Fenced & Secured for +/-125 Car Parking
- > Excellent Central Torrance Location
- Available Now