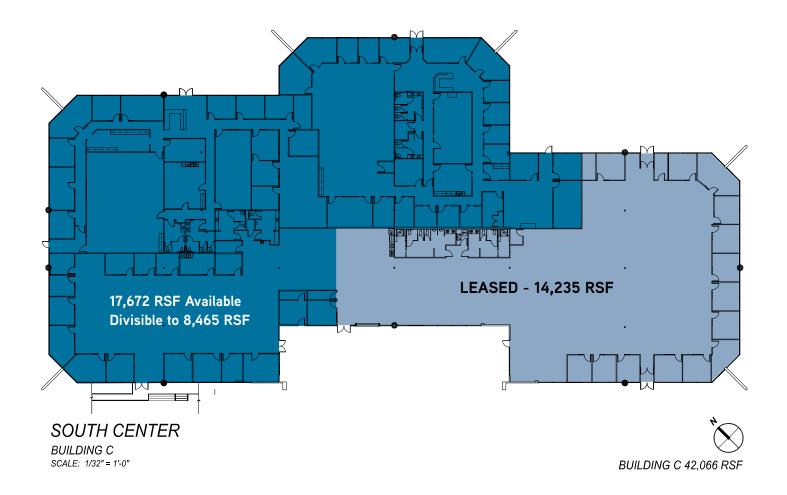

### Suite 7653 & 7659 | 17,672 SF

- Divisible to 8,465 SF or 17,672 SF
- Prominent entry
- Expansive floor to ceiling glass line
- Roll-up door
- On-site management office and fitness center
- Walking distance to banking, shopping and restaurants
- KinderCare, ClubSport and Bridgeport Village nearby
- Generous free parking
- Verizon FIOS (fiber) available
- Adjacent to Tri-Met Park & Ride

## Suite 7653 & 7659 | 17,672 SF