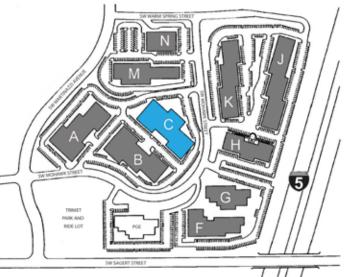

# **FOR LEASE** Office Space

BUILDING C | 7653 & 7659 SW Mohawk Street, Tualatin, Oregon

### Suite 7653 & 7659 | 17,672 SF

- Divisible to 8,465 SF or 17,672 SF
- Prominent entry
- Expansive floor to ceiling glass line
- Roll-up door
- On-site management office and fitness center
- Walking distance to banking, shopping and restaurants
- KinderCare, ClubSport and Bridgeport Village nearby
- Generous free parking
- Verizon FIOS (fiber) available
- Adjacent to Tri-Met Park & Ride