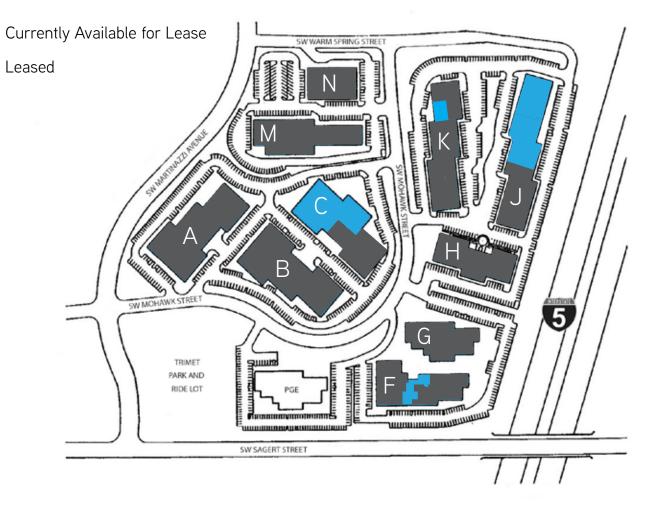

#### **BUILDING C**

7653-7659 SW Mohawk | 17,672 SF (divisible to 8,465 SF)

### **BUILDING F**

7770 SW Mohawk | 5,043 SF

## **BUILDING J**

7600 SW Mohawk | 11,551 SF\*
7604 SW Mohawk | 7,050 SF\*
7616 SW Mohawk | 1,834 SF
7324 SW Mohawk | 4,001 SF

(Available June 1, 2018)

\*Contiguous to 18,601 SF

## **BUILDING K**

7654 SW Mohawk | 2,883 SF

BUILDING A | 7945-7995 SW Mohawk Street
BUILDING B | 7835-7895 SW Mohawk Street
BUILDING C | 7651-7659 SW Mohawk Street
BUILDING F | 7760-7790 SW Mohawk Street
BUILDING G | 7730-7750 SW Mohawk Street

BUILDING H | 7700-7720 SW Mohawk Street
BUILDING J | 7600-7646 SW Mohawk Street
BUILDING K | 7654-7690 SW Mohawk Street
BUILDING M | 7565-7575 SW Mohawk Street
BUILDING N | 7585-7591 SW Mohawk Street

www.mohawkbusinesspark.com