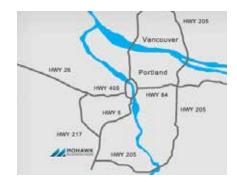

# A premier business park of Oregon.

**Mohawk Business Park** is an office complex located in Tualatin along Interstate 5 near Interstate 205, an easy 13 miles from downtown Portland. This premier corporate campus is comprised of 10 buildings totaling over 340,000 square feet, and is conveniently located close to restaurants and various retail amenities at Nyberg Woods, Nyberg Rivers, Tualatin Commons, and Bridgeport Village.