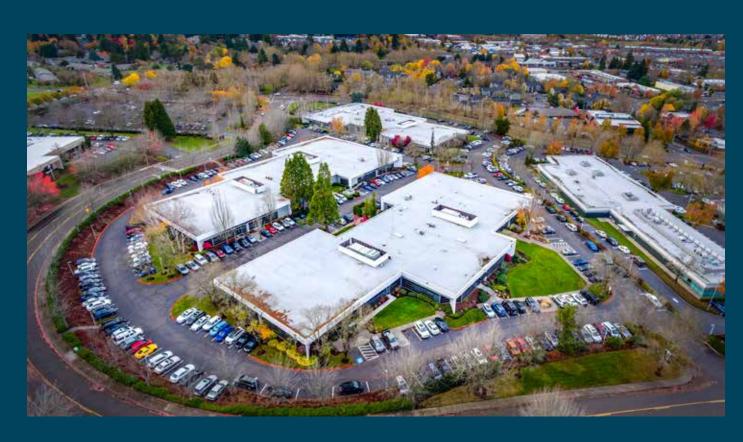

# A premier business park of Oregon.

**Mohawk Business Park** is an office complex located in Tualatin along Interstate 5 near Interstate 205, an easy 13 miles from downtown Portland. This premier corporate campus is comprised of 10 buildings totaling over 340,000 square feet, and is conveniently located close to restaurants and various retail amenities at Nyberg Woods, Nyberg Rivers, Tualatin Commons, and Bridgeport Village.

- Generous free parking
- Easy access to Interstate 5 & Interstate 205
- On-site fitness center and management office
- Frontier FIOS (fiber) available
- Nearby retail & restaurants