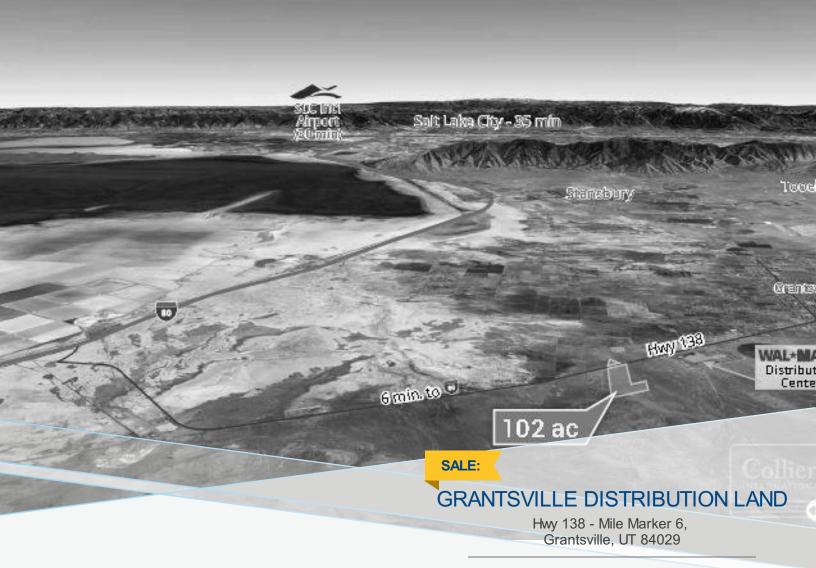

## FEATURES AND AMENITIES

Located next to Wal-Mart Distribution Center Located next to Wal-Mart Distribution Center

## PROPERTY INFORMATION

Zoning: AG

• Space Available: 102.13

See online listing: colliers.com/p-USA1038811