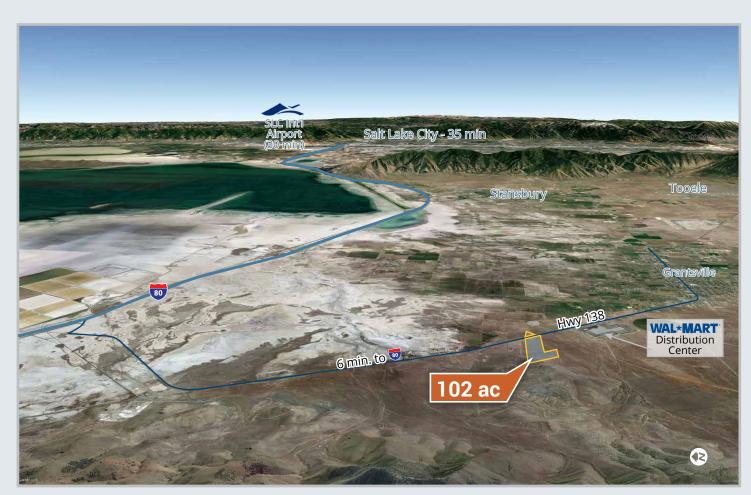

# DISTRIBUTION LAND

MILE MARKER 6 & HIGHWAY 138 GRANTSVILLE UTAH

• Land Size: 102.13 Acres

• Price: \$54,450 per acre (\$1.25 per square foot)

## **DISTRIBUTION LAND**

- 102.13 Acres
- \$1.25 per square foot
- 6 Miles off of I-80 via Highway 138
- Located next to the 1,200,000 square foot Walmart Distribution Center
- Access to workforce in Salt Lake City,
  Tooele and Grantsville
- Great location for Western United States
  Distribution Hub
- Utilities close by

#### **DRIVE TIMES FROM SITE**

| City           | Miles | Time  |
|----------------|-------|-------|
| Salt Lake City | 43    | 40min |
| Idaho Falls    | 254   | 3.5   |
| St. George     | 289   | 4.25  |
| Grand Junction | 325   | 5     |
| Boise          | 380   | 5.5   |
| Las Vegas      | 409   | 6     |
| Reno           | 488   | 7     |