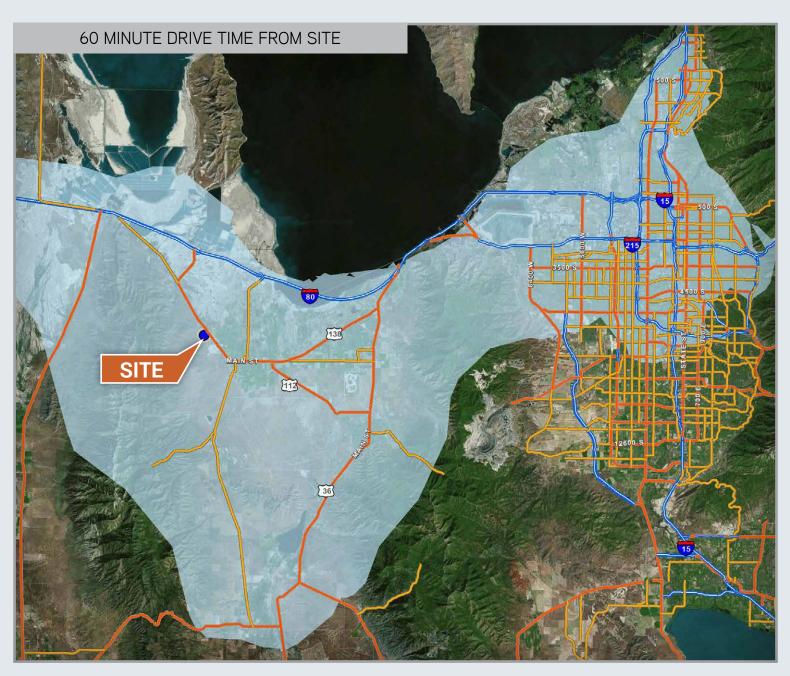

### **REGIONAL MAP**

#### **DRIVE TIMES FROM SITE**

| City           | Miles | Time  |
|----------------|-------|-------|
| Salt Lake City | 43    | 40min |
| Idaho Falls    | 254   | 3.5   |
| St. George     | 289   | 4.25  |
| Grand Junction | 325   | 5     |
| Boise          | 380   | 5.5   |
| Las Vegas      | 409   | 6     |
| Reno           | 488   | 7     |

| Miles | Time                                   |
|-------|----------------------------------------|
| 558   | 8                                      |
| 590   | 9                                      |
| 600   | 9                                      |
| 620   | 9                                      |
| 634   | 10                                     |
| 675   | 10                                     |
| 700   | 10.5                                   |
|       | 558<br>590<br>600<br>620<br>634<br>675 |

| City        | Miles | Time |
|-------------|-------|------|
| Phoenix     | 705   | 10.5 |
| San Diego   | 740   | 11   |
| Portland    | 800   | 12   |
| Seattle     | 880   | 13   |
| Cheyenne    | 481   | 7    |
| Los Angeles | 675   | 10   |
|             |       |      |