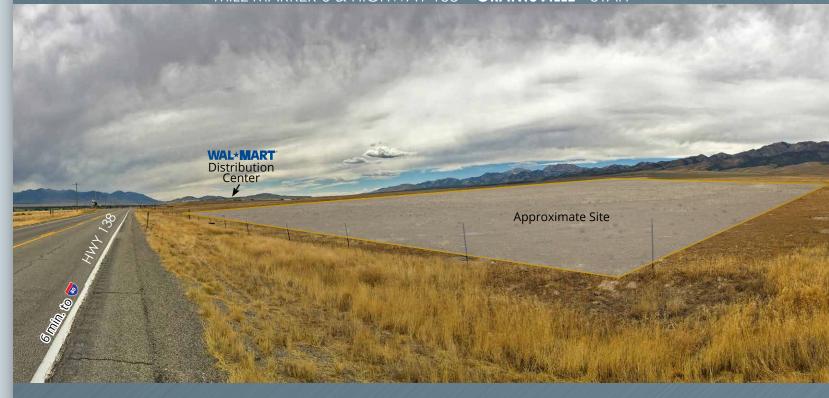

# DISTRIBUTION LAND

MILE MARKER 6 & HIGHWAY 138 GRANTSVILLE UTAH

• Land Size: 102.13 Acres

• Price: \$54,450 per acre (\$1.25 per square foot)

## **DISTRIBUTION LAND**

- 102.13 Acres
- \$1.25 per square foot
- 6 Miles off of I-80 via Highway 138
- Located next to the 1,200,000 square foot Walmart Distribution Center
- Access to workforce in Salt Lake City,
  Tooele and Grantsville
- Great location for Western United States
  Distribution Hub
- Utilities close by