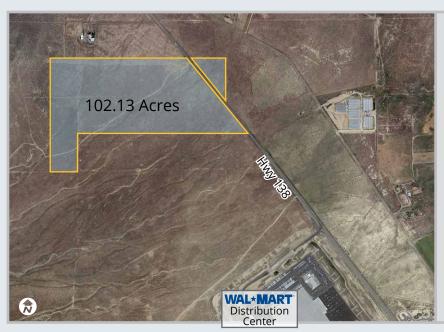

# DISTRIBUTION LAND

MILE MARKER 6 & HIGHWAY 138 GRANTSVILLE UTAH

• Land Size: 102.13 Acres

• Price: \$54,450 per acre (\$1.25 per square foot)

## **DISTRIBUTION LAND**

- 102.13 Acres
- \$1.25 per square foot
- 6 Miles off of I-80 via Highway 138
- Located next to the 1,200,000 square foot Walmart Distribution Center
- Access to workforce in Salt Lake City,
  Tooele and Grantsville
- Great location for Western United States
  Distribution Hub
- Utilities close by