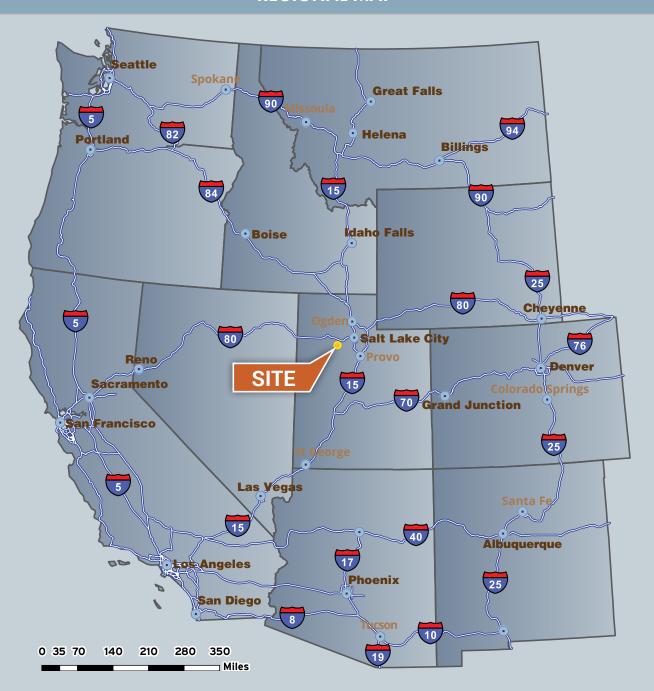

### **REGIONAL MAP**

#### **DRIVE TIMES FROM SITE**

| City           | Miles | Time  |
|----------------|-------|-------|
| Salt Lake City | 43    | 40min |
| Idaho Falls    | 254   | 3.5   |
| St. George     | 289   | 4.25  |
| Grand Junction | 325   | 5     |
| Boise          | 380   | 5.5   |
| Las Vegas      | 409   | 6     |
| Reno           | 488   | 7     |

| Miles | Time                                   |
|-------|----------------------------------------|
| 558   | 8                                      |
| 590   | 9                                      |
| 600   | 9                                      |
| 620   | 9                                      |
| 634   | 10                                     |
| 675   | 10                                     |
| 700   | 10.5                                   |
|       | 558<br>590<br>600<br>620<br>634<br>675 |

| City        | Miles | Time |
|-------------|-------|------|
| Phoenix     | 705   | 10.5 |
| San Diego   | 740   | 11   |
| Portland    | 800   | 12   |
| Seattle     | 880   | 13   |
| Cheyenne    | 481   | 7    |
| Los Angeles | 675   | 10   |
|             |       |      |