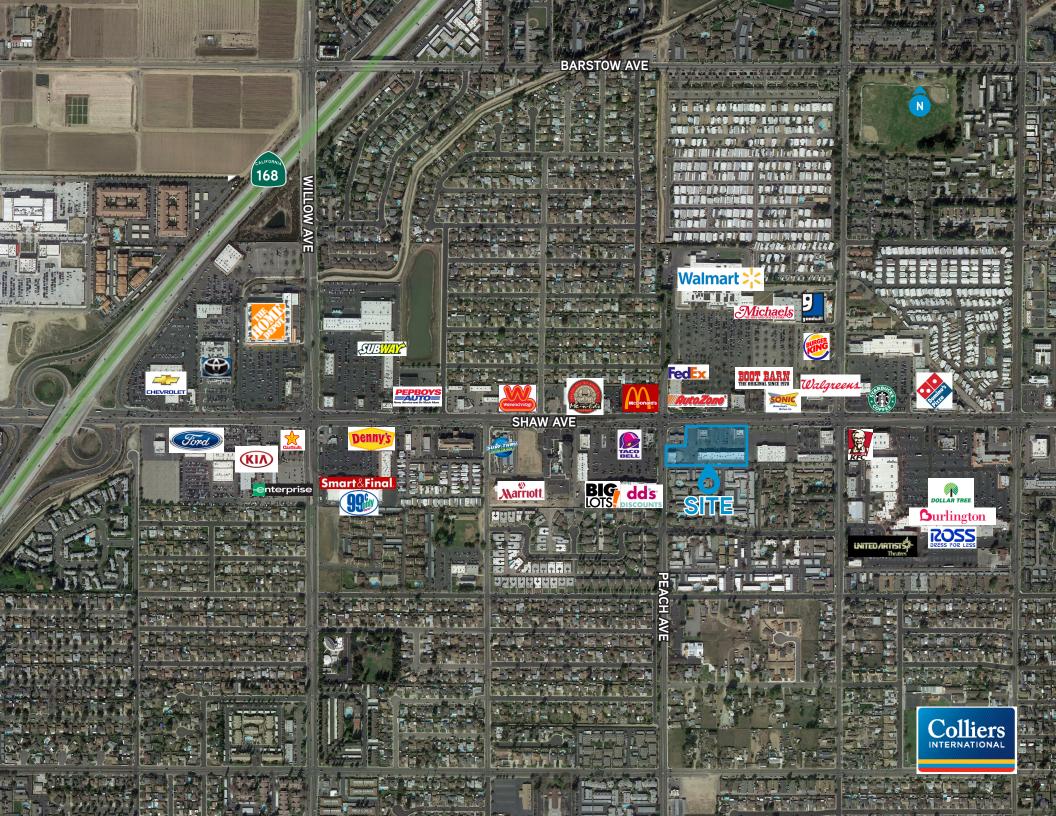

# > Property Description

The Shops On Shaw center is well-positioned on Shaw Avenue, Clovis' primary retail corridor. The subject property is located at the southeast corner of Shaw and Peach Avenues, just east of Freeway 168 on/off-ramps and Fresno State University. The center has exceptional visiblity with high traffic counts of ±67,758 cars per day.

# > Property Highlights

The property is directly across the street from the Walmart Supercenter with Michael's, Boot Barn, FedEx, Autozone and Walgreens. Many major national retailers are in the immediate area including Home Depot, Smart & Final Extra!, 99 Cents Only, Big Lots, dd's Discounts, Ross, Burlington Coat Factory, Dollar Tree, OSH and AutoZone.

### > 2017 Traffic Counts Source: City of Clovis

| Shaw Avenue:  | 53,499 ADT |
|---------------|------------|
| Peach Avenue: | 14,259 ADT |
| TOTAL:        | 67,758 ADT |