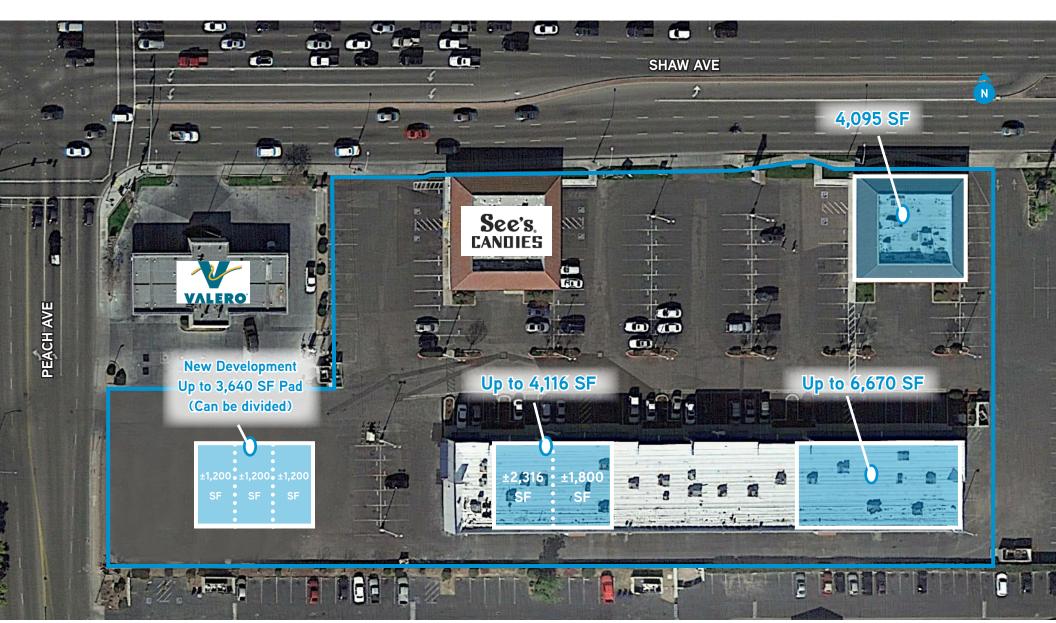

### > Available Space

Shop Space:  $\pm 1,000$  SF up to  $\pm 6,670$  SF Available

Pad Space: Up to ±4,095 SF Available New Pad Building: ±3,640 SF (can be divided)

> Lease Rate: Please contact agent for more information