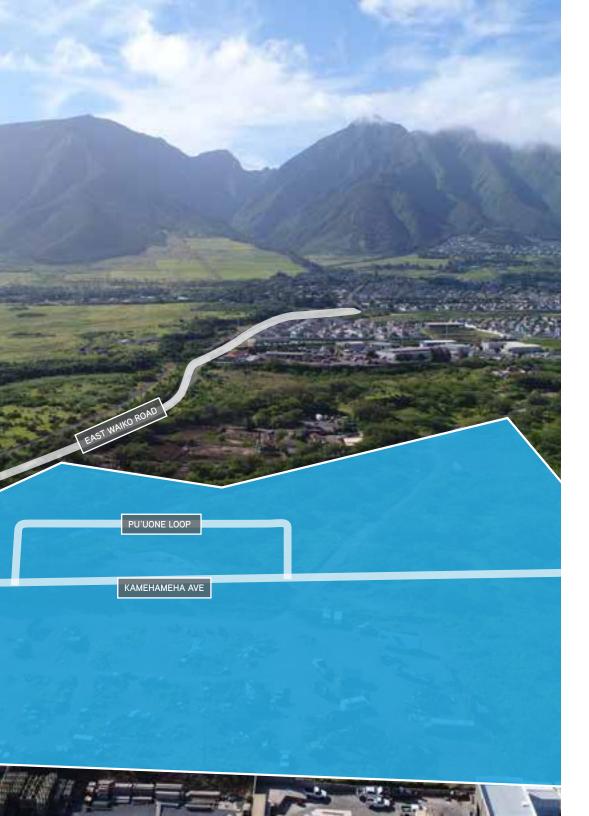

www.waialebusinesspark.com

EAST WAIKO ROAD

KAMEHAMEHA AVE

## WAIALE BUSINESS PARK

Waiale Business Park presents a unique opportunity to own fee simple high exposure light industrial lots in Central Maui at a great value. These lots are located at the busy intersection of East Waiko Road and Kuihelani Highway and adjacent to the existing Consolidated Baseyard. Waiale Business Park is being constructed by Goodfellow Bros. Inc., and managed by Pacific Rim Land Inc. Both companies have a long development and construction track record in Hawaii including Lahaina Business Park and Pulehunui Industrial Park. Amenities include off-site drainage connections, private water and wastewater, and electricity stubbed to each lot.