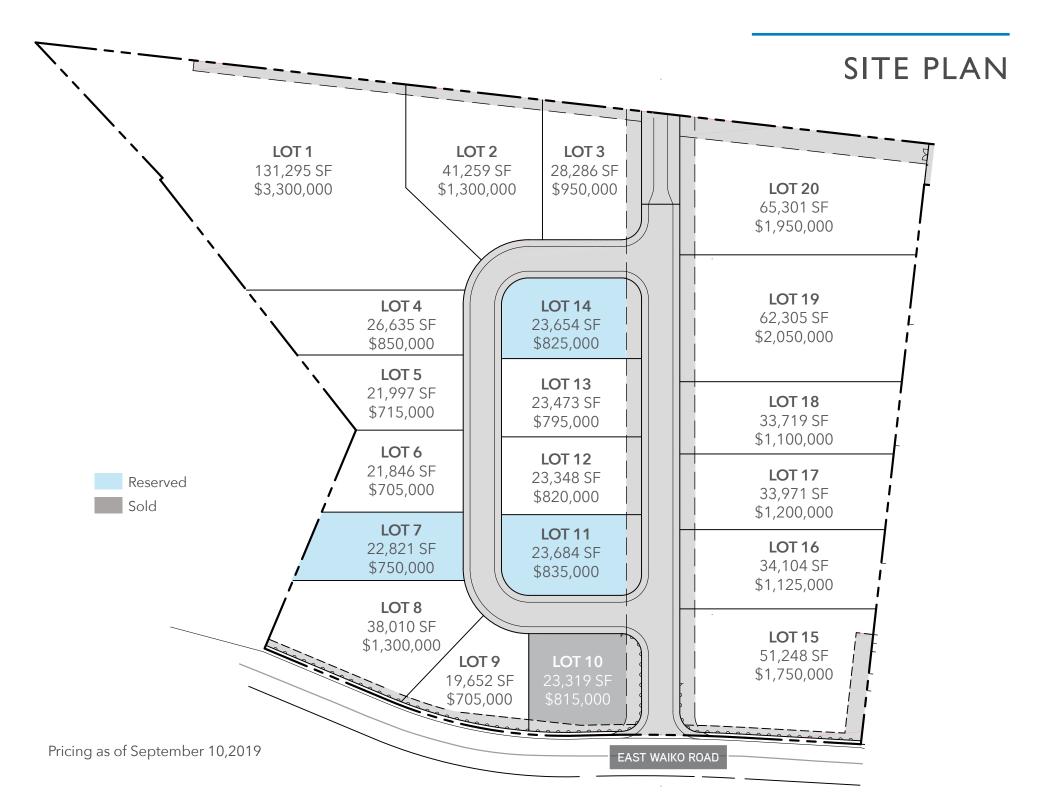

| Waikapu                              |
|--------------------------------------|
| 380071020000                         |
| M-1 Zoning                           |
| 20 parcels (19,652 SF to 131,295 SF) |
| \$25.13 - \$35.87 PSF                |
| Fee Simple                           |
|                                      |