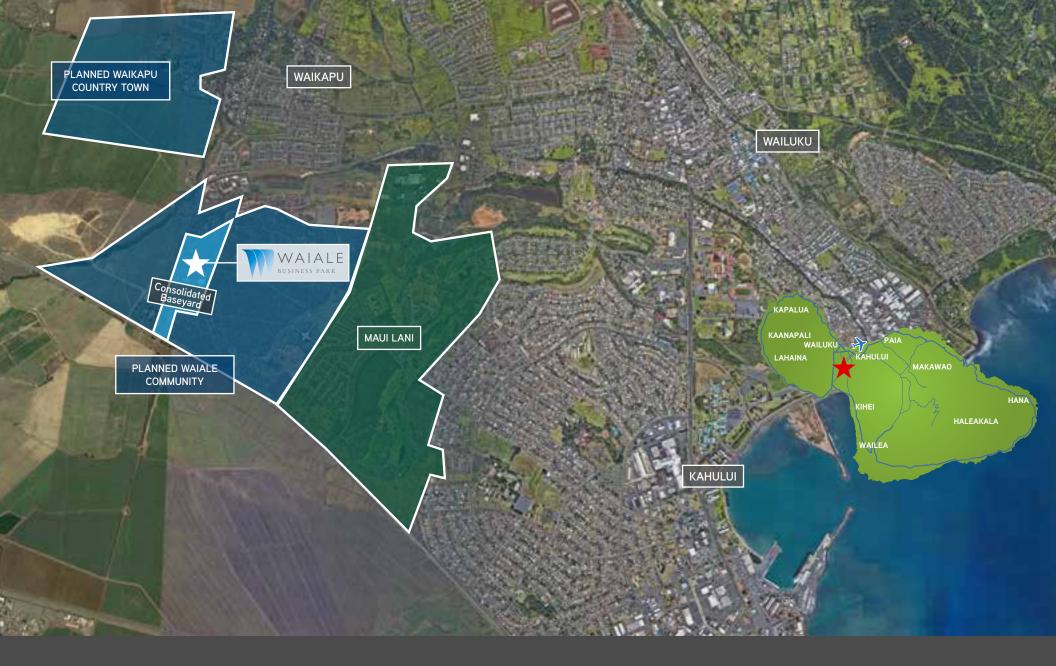

## WAIALE BUSINESS PARK

Waiale Business Park presents a unique opportunity to own fee simple high exposure light industrial lots in Central Maui at a great value. These lots are located at the busy intersection of East Waiko Road and Kuihelani Highway and adjacent to the existing Consolidated Baseyard. Waiale Business Park is being constructed by Goodfellow Bros. Inc., and managed by Pacific Rim Land Inc. Both companies have a long development and construction track record in Hawaii including Lahaina Business Park and Pulehunui Industrial Park. Amenities include off-site drainage connections, private water and wastewater, and electricity stubbed to each lot.

Surrounded by more than 80,000 residents within a 10-mile radius, Waiale Business Park provides easy access to Kahului, Kihei, and Lahaina. The property is located within minutes of Kahului Harbor, Airport, and Maui Memorial Hospital.