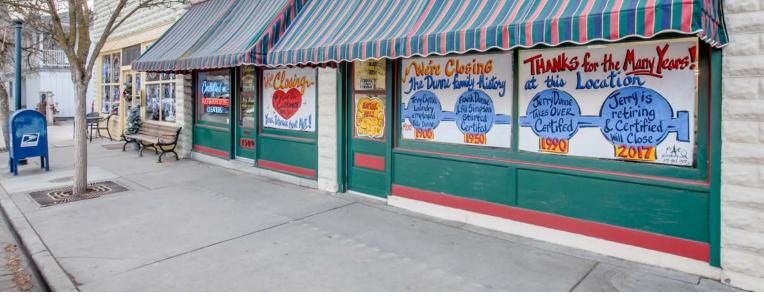

# FOR **1509 N 13TH STREET** LEASE HYDE PARK-NORTH END | BOISE, ID

## **PROPERTY INFORMATION**

| Property Type: | Retail - Restaurant                 |
|----------------|-------------------------------------|
| Address(s):    | 1310 W Alturas St., 1509 N 13th St. |
| Building Size: | 4,224 SF                            |
| Land Size:     | 0.26 Acres (2 parcels)              |
| Parking:       | 7 spots and additional lot          |
| Zoning:        | C-1CHD                              |
| Lease Type:    | NNN                                 |
| Lease Rate:    | Contact Agent                       |
|                |                                     |

## **HIGHLIGHTS**

- » Prime opportunity in the heart of the Hyde Park restaurant/retail neighborhood.
- » 7 parking spots along the building, with an additional lot across the alley on W. Alturas
- » Retail component has 12' ceilings with large skylights that provide lots of natural light
- » Multitude of possibilities including restaurant, retail, fitness, professional services
- TI Allowance available
- Contact Agent for details »