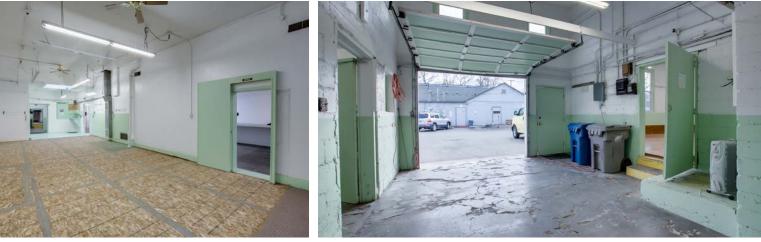

## **HIGHLIGHTS**

- » Prime opportunity in the heart of the Hyde Park restaurant/retail neighborhood.
- » 7 parking spots along the building, with an additional lot across the alley on W. Alturas
- » Retail component has 12' ceilings with large skylights that provide lots of natural light
- » Multitude of possibilities including restaurant, retail, fitness, professional services
- TI Allowance available
- Contact Agent for details »