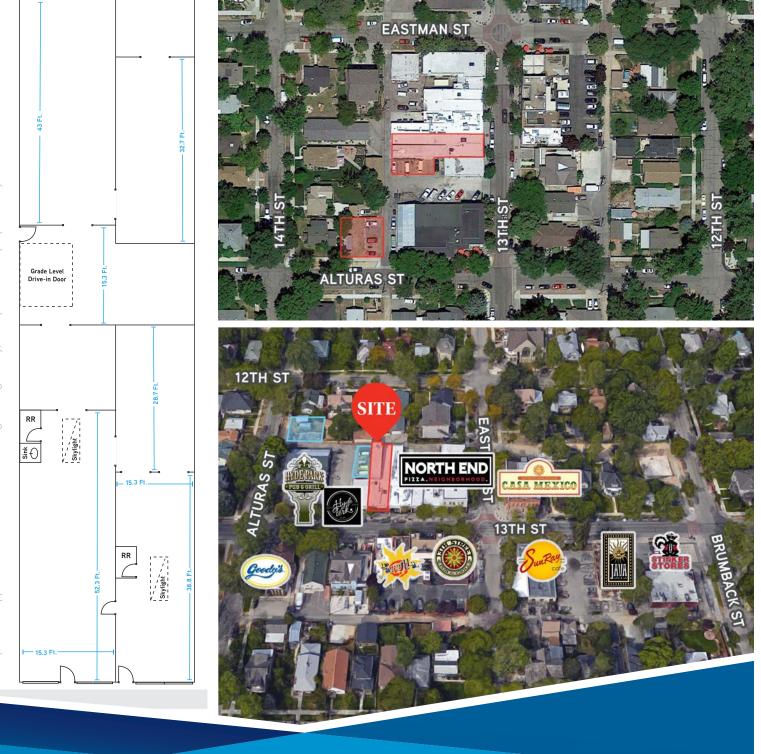

## **PROPERTY INFORMATION**

| Property Type: | Retail - Restaurant                 |
|----------------|-------------------------------------|
| Address(s):    | 1310 W Alturas St., 1509 N 13th St. |
| Building Size: | 4,224 SF                            |
| Land Size:     | 0.26 Acres (2 parcels)              |
| Parking:       | 7 spots and additional lot          |
| Zoning:        | C-1CHD                              |
| Lease Type:    | NNN                                 |
| Lease Rate:    | Contact Agent                       |
|                |                                     |

## **HIGHLIGHTS**

- » Prime opportunity in the heart of the Hyde Park restaurant/retail neighborhood.
- » 7 parking spots along the building, with an additional lot across the alley on W. Alturas
- » Retail component has 12' ceilings with large skylights that provide lots of natural light
- » Multitude of possibilities including restaurant, retail, fitness, professional services
- TI Allowance available
- Contact Agent for details »