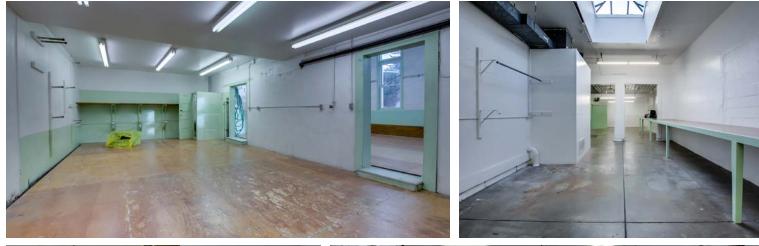

## **HIGHLIGHTS**

- » Prime opportunity in the heart of the Hyde Park restaurant/retail neighborhood.
- » 7 parking spots along the building, with an additional lot across the alley on W. Alturas
- » Retail component has 12' ceilings with large skylights that provide lots of natural light
- » Multitude of possibilities including restaurant, retail, fitness, professional services
- TI Allowance available
- Contact Agent for details »