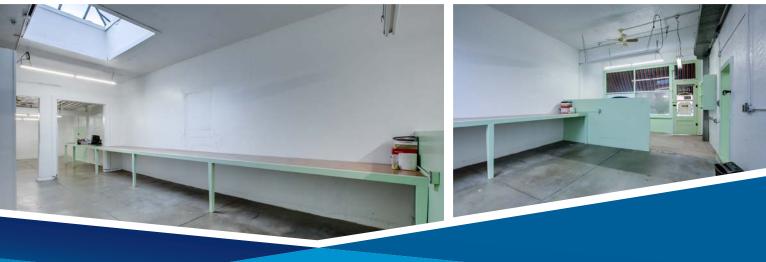

## **HIGHLIGHTS**

- » Prime opportunity in the heart of the Hyde Park restaurant/retail neighborhood.
- » 7 parking spots along the building, with an additional lot across the alley on W. Alturas
- » Retail component has 12' ceilings with large skylights that provide lots of natural light
- » Multitude of possibilities including restaurant, retail, fitness, professional services
- TI Allowance available
- Contact Agent for details »