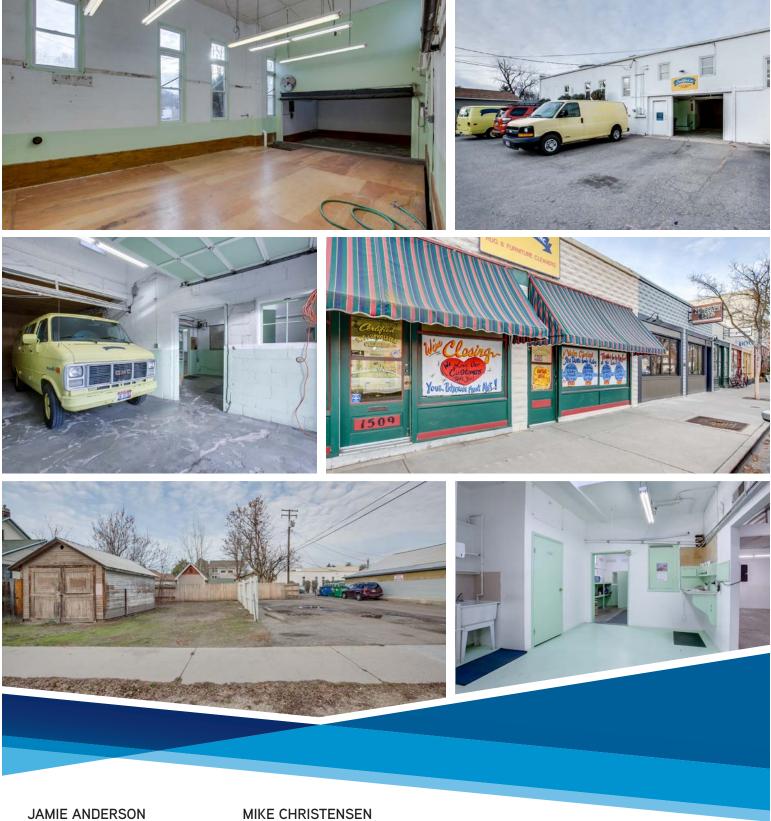

## **HIGHLIGHTS**

- » Prime opportunity in the heart of the Hyde Park restaurant/retail neighborhood.
- » 7 parking spots along the building, with an additional lot across the alley on W. Alturas
- » Retail component has 12' ceilings with large skylights that provide lots of natural light
- » Multitude of possibilities including restaurant, retail, fitness, professional services
- TI Allowance available
- Contact Agent for details »