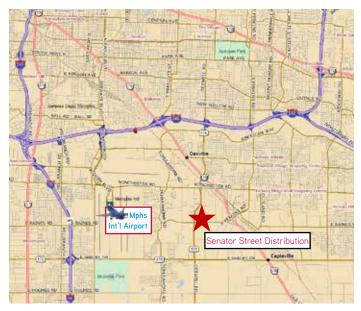

Located in the dominant Southeast submarket just east of the Raines & Getwell Road intersection.