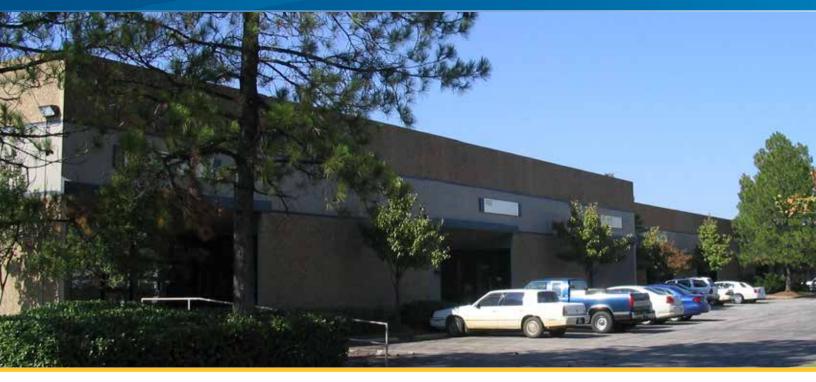

## Senator Street Distribution

Colliers

4167 SENATOR STREET, MEMPHIS, TN 38118

### **Building Amenities**

- > 55,290 SF total building
- > 6,450 SF available
- > 2,400 SF existing office area
- > 16' clear ceiling height
- > 3 (8' x 10') dock doors
- Concrete tilt-up construction
- > T-5 lighting
- Within minutes to the BNSF intermodal yard, Memphis International Airport, FedEx and UPS hubs