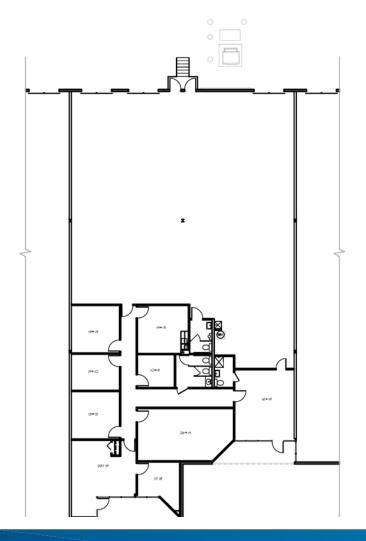

## Senator Street Distribution

Colliers

4167 SENATOR STREET, MEMPHIS, TN 38118

## 6,450 SF AVAILABLE



### **Building Amenities**

- > 55,290 SF total building
- > 6,450 SF available
- > 2,400 SF existing office area
- > 16' clear ceiling height
- > 3 (8' x 10') dock doors
- Concrete tilt-up construction
- > T-5 lighting
- Within minutes to the BNSF intermodal yard, Memphis International Airport, FedEx and UPS hubs



Located in the dominant Southeast submarket just east of the Raines & Getwell Road intersection.

# Senator Street Distribution > 4167 Senator Street, Memphis, TN 6,450 SF Available

#### **BUILDING PLAN**



### FLOOR PLAN





### Contact Us

AGENT: TIM MASHBURN

+1 901 312 5771

MEMPHIS, TN

tim.mashburn@colliers.com

AGENT: MARK BOLDING

+1 901 312 5786

MEMPHIS, TN

mark.bolding@colliers.com

COLLIERS INTERNATIONAL 6363 Poplar Avenue, Suite 400 Memphis, TN 38119 +1 901 375 4800

www.colliers.com