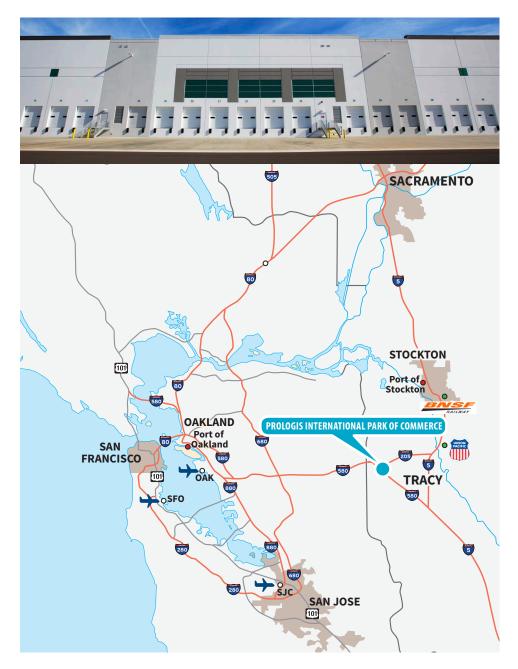

# About Prologis International Park of Commerce

- 1,800 Acre Fully Entitled, Master-Planned Park
- Flexibility to Meet the Needs of Today's Users
- Optimal Location for E-commerce Fulfilment & High Technology Manufacturing Operations
- 7.2 Million People within 60 Miles
- Strong Transportation Infrastructure
- Premier Transportation & Logistics Hub Serving the West Coast