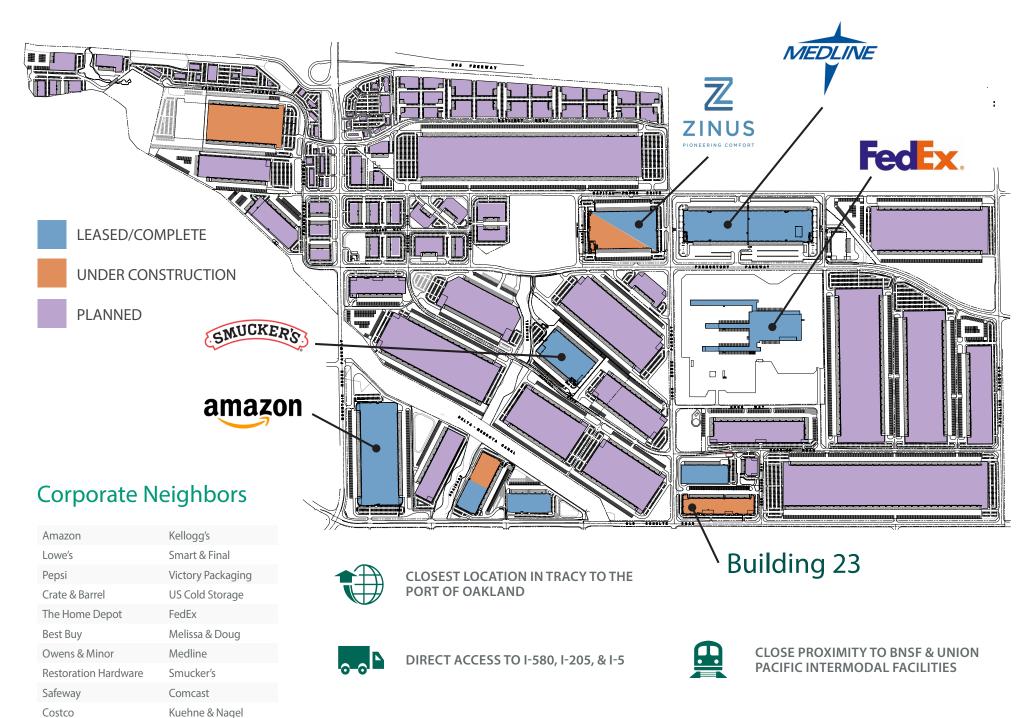

# About Prologis International Park of Commerce

- 1,800 Acre Fully Entitled, Master-Planned Park
- Flexibility to Meet the Needs of Today's Users
- Optimal Location for E-commerce Fulfilment & High Technology Manufacturing Operations
- 7.2 Million People within 60 Miles
- Strong Transportation Infrastructure
- Premier Transportation & Logistics Hub Serving the West Coast