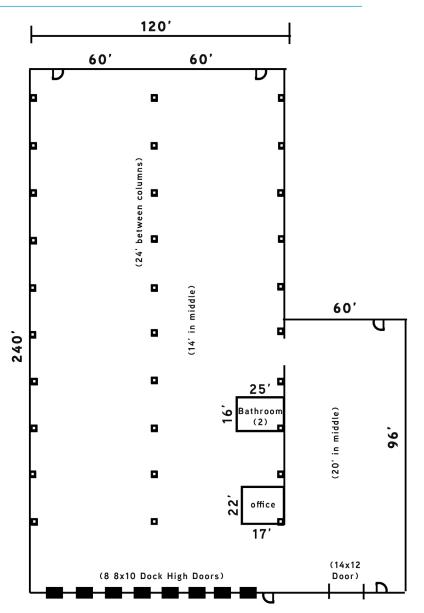

### FLOOR PLAN

## KEY FEATURES/HIGHLIGHTS

> Sale price: \$950,000

> Lease rate: \$2.50/SF, NNN

> Improvements: +/- 34,560 SF; includes 375 SF office

> Site: +/- 3.6 AC

> Fully remodeled in 2017: new roof, electrical, doors, gas heaters, side wall and roof insulation, exterior lighting, fencing

> Fully sprinkled

> Ceiling height: 28,800 SF @ 14' 5,760 SF @ 20'

> Yard: +/- 53,000 SF fenced

> Doors: (8) 8x10 (7 dock & 1 ramped) (1) 12x14 (on-grade)

> Zoning: "I-2," Light Industrial Park