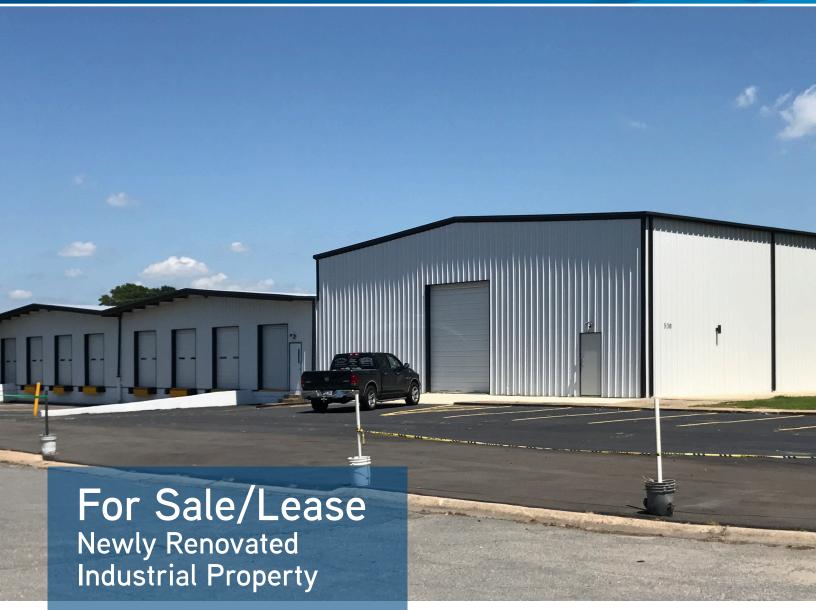

# FOR SALE/LEASE > Industrial

## KEY FEATURES/HIGHLIGHTS

> Sale price: \$950,000

> Lease rate: \$2.50/SF, NNN

> Improvements: +/- 34,560 SF; includes 375 SF office

> Site: +/- 3.6 AC

> Fully remodeled in 2017: new roof, electrical, doors, gas heaters, side wall and roof insulation, exterior lighting, fencing

> Fully sprinkled

> Ceiling height: 28,800 SF @ 14' 5,760 SF @ 20'

> Yard: +/- 53,000 SF fenced

> Doors: (8) 8x10 (7 dock & 1 ramped) (1) 12x14 (on-grade)

> Zoning: "I-2," Light Industrial Park