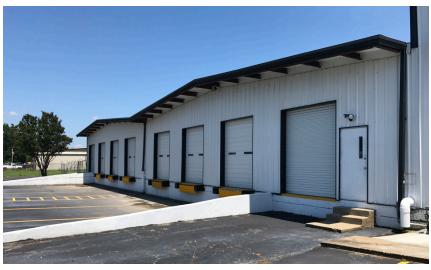

> Fully sprinkled

> Ceiling height: 28,800 SF @ 14' 5,760 SF @ 20'

> Yard: +/- 53,000 SF fenced

> Doors: (8) 8x10 (7 dock & 1 ramped) (1) 12x14 (on-grade)

> Zoning: "I-2," Light Industrial Park