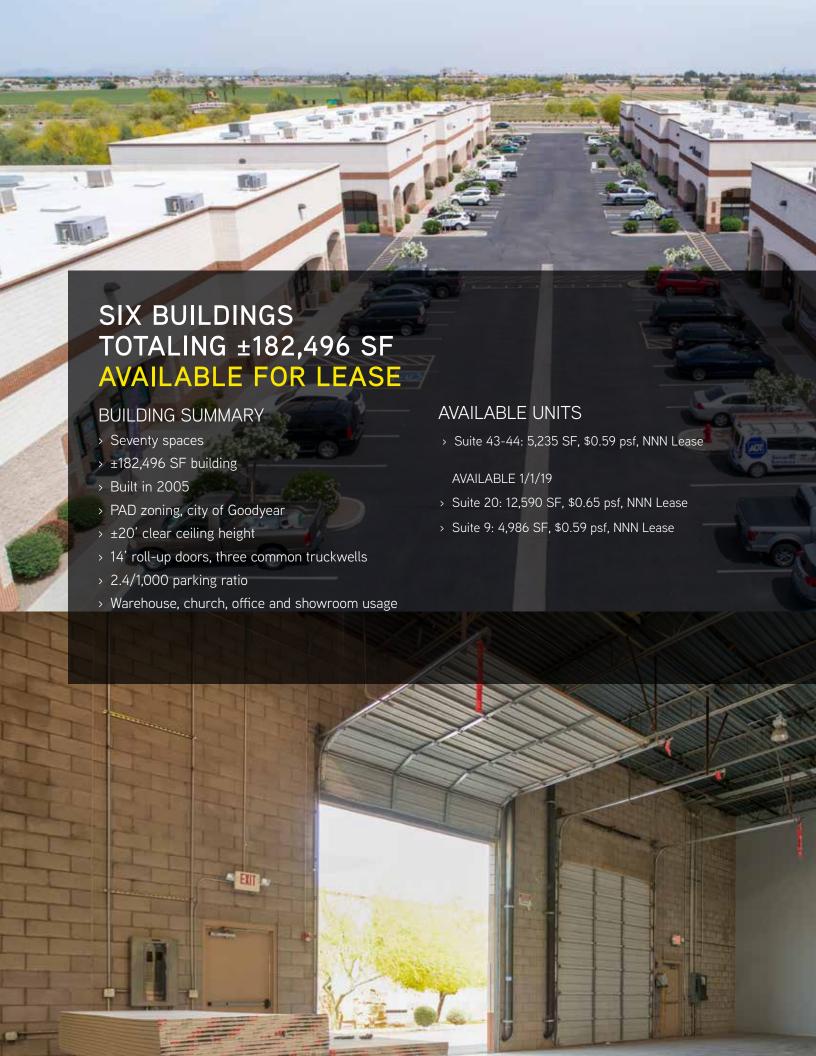

500-600 NORTH BULLARD AVENUE | GOODYEAR, ARIZONA



### Site Map



#### **LOCATION OVERVIEW**

Located in Metro Phoenix, the country's #2 workforce market, Goodyear is one of the fastest growing cities in the United States. Our locations, abundant land, and low cost of living environment combine to create strategic opportunities for your business.

#### AREA DEMOGRAPHICS

Population
74,743

Median age: 35.6

Workforce Population
170,998

College-Educated 38.9%



Total Housing Units 25,591



Average Household Income \$74,727





## BULLARD COMMERCE CENTER

# For Leasing Information Please Contact:

Bonnie C. Halley, CCIM SENIOR VICE PRESIDENT DIR +1 602 222 5100

bonnie.halley@colliers.com

Melissa Marks
ASSOCIATE
DIR +1 602 222 5053
melissa.marks@colliers.com

Brian Gleason, SIOR SENIOR VICE PRESIDENT DIR +1 602 222 5061 brian.gleason