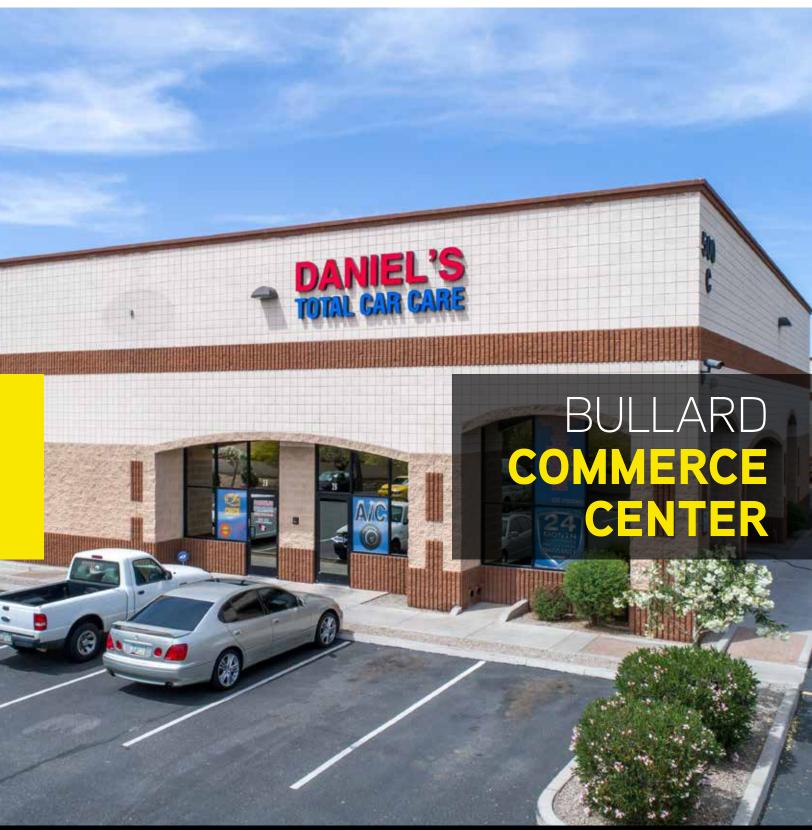

500-600 NORTH BULLARD AVENUE | GOODYEAR, ARIZONA



### Site Map



#### **LOCATION OVERVIEW**

Located in Metro Phoenix, the country's #2 workforce market, Goodyear is one of the fastest growing cities in the United States. Our locations, abundant land, and low cost of living environment combine to create strategic opportunities for your business.

#### AREA DEMOGRAPHICS

Population
74,743

Median age: 35.6

Workforce Population
170,998

College-Educated 38.9%



Total Housing Units 25,591



Average Household Income \$74,727





## BULLARD COMMERCE CENTER

# For Leasing Information Please Contact:

Bonnie C. Halley, CCIM SENIOR VICE PRESIDENT DIR +1 602 222 5100

bonnie.halley@colliers.com

Melissa Marks
ASSOCIATE
DIR +1 602 222 5053
melissa.marks@colliers.com

Brian Gleason, SIOR SEN