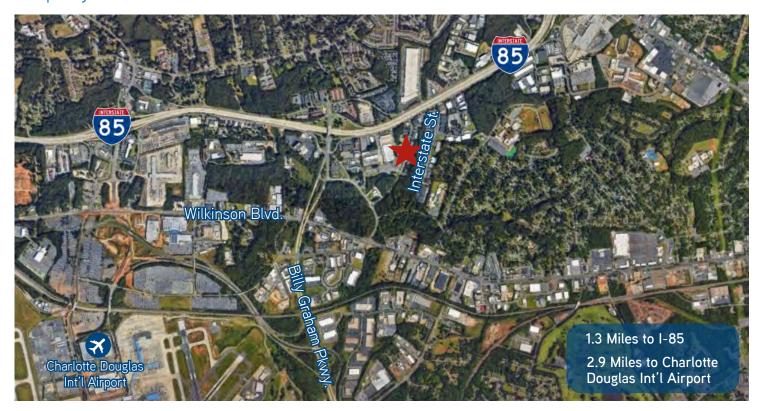

#### LAWRENCE SHAW, SIOR

Managing Partner | Charlotte 704.409.2360

lawrence.shaw@colliers.com

Great free standing industrial building available for sale or lease in Charlotte, NC. Situated on 1.08 acres of land, this building was built in 1972 and newly renovated in 2017. Located only 1.3 miles from I-85 and 2.9 miles from Charlotte Douglas International Airport.

## Property Location >

COLLIERS INTERNATIONAL 301 S. College Street Suite 3350 Charlotte, NC 28203 704.409.9933

www.colliers.com/charlotte

JUSTIN SMITH
Vice President | Charlotte
704.517.9985
justin.smith@colliers.com