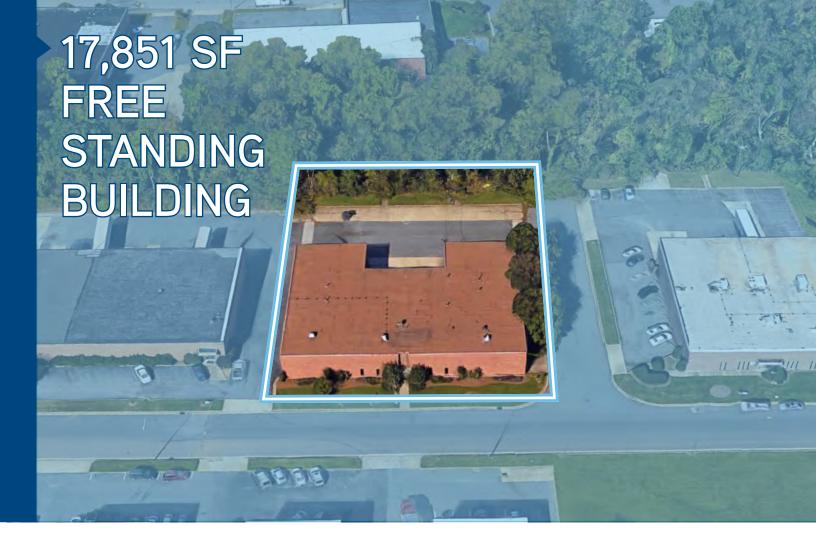

## Key Features/Highlights >

- > 17,851 SF Total
- > 1,500 SF Office Space
- > 1.08 Acres
- ) (4) Dock Positions w/
  Edge of Dock Levelers
- ) (1) 8' x 10' Drive In Door
- > 18' Ceiling Height
- > 30' x 40' Column Spacing
- > Large Truck Court (120')

- > Full Breakroom includes a
   Refrigerator & Dishwasher
- > Zoned I-1 (Light Industrial)
- > LED Lighting
- > Parcel ID: 06108143
- > Available for Sale or Lease
- > Lease Rate: \$6.25 PSF (NNN)
- > TICAM: \$0.72 PSF
- > Sale Price: \$80.00 PSF

### 2900 Interstate Street >