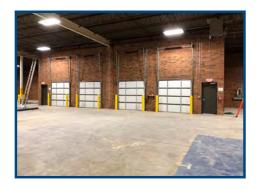

## Key Features/Highlights >

- > 17,851 SF Total
- > 1,500 SF Office Space
- > 1.08 Acres
- ) (4) Dock Positions w/
  Edge of Dock Levelers
- ) (1) 8' x 10' Drive In Door
- > 18' Ceiling Height
- > 30' x 40' Column Spacing
- > Large Truck Court (120')