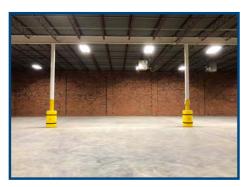

## Key Features/Highlights >

- > 17,851 SF Total
- > 1,500 SF Office Space
- > 1.08 Acres
- ) (4) Dock Positions w/
  Edge of Dock Levelers
- ) (1) 8' x 10' Drive In Door
- > 18' Ceiling Height
- > 30' x 40' Column Spacing
- > Large Truck Court (120')