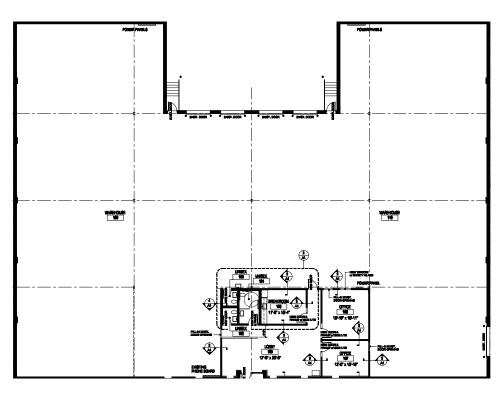

## Key Features/Highlights >

- > 17,851 SF Total
- > 1,500 SF Office Space
- > 1.08 Acres
- ) (4) Dock Positions w/
  Edge of Dock Levelers
- ) (1) 8' x 10' Drive In Door
- > 18' Ceiling Height
- > 30' x 40' Column Spacing
- > Large Truck Court (120')

- > Full Breakroom includes a
   Refrigerator & Dishwasher
- > Zoned I-1 (Light Industrial)
- > LED Lighting
- > Parcel ID: 06108143
- > Available for Sale or Lease
- > Lease Rate: \$6.25 PSF (NNN)
- > TICAM: \$0.72 PSF
- > Sale Price: \$80.00 PSF

### 2900 Interstate Street >