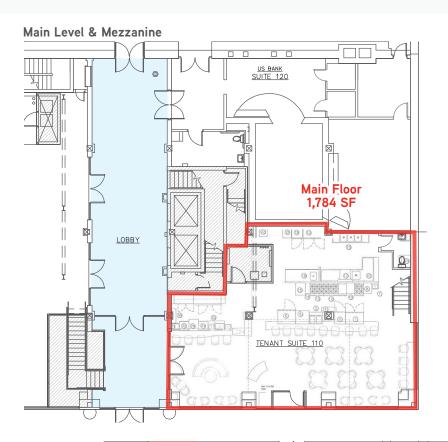

### SPACE AVAILABLE

| Suite            | Size     | Rate            |
|------------------|----------|-----------------|
| Suite 110        | 3,584 SF | \$16.00 PSF NNN |
| Main Floor       | 1,784 SF |                 |
| Mezzanine        | 1,800 SF |                 |
| Basement Storage | 503 SF   | Contact Agent   |

## **FOR LEASE**

## **EMPIRE BUILDING RESTAURANT**

205 N 10TH STREET | BOISE, ID

MIKE CHRISTENSEN 208 472 2866 mike.christensen@colliers.com

DAVID CADWELL 208 472 3857 david.cadwell@colliers.com

**JAMIE ANDERSON** 208 472 2842 jamie.anderson@colliers.com