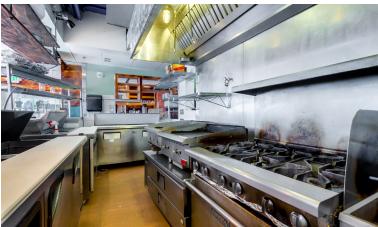

### **HIGHLIGHTS**

- Downtown restaurant with indoor/outdoor dining area
- High-quality finishes throughout the space
- Surrounded by new development and downtown retail

| Demographics             | 1 Mile    | 3 Miles   |
|--------------------------|-----------|-----------|
| Daytime Population (16+) | 54,622    | 119,718   |
| Population               | 12,680    | 90,724    |
| Avg. Income              | \$54,584  | \$68,354  |
| Avg. Home Value          | \$278,603 | \$244,209 |
|                          |           |           |

## **EMPIRE BUILDING RESTAURANT**

205 N 10TH STREET | BOISE, ID