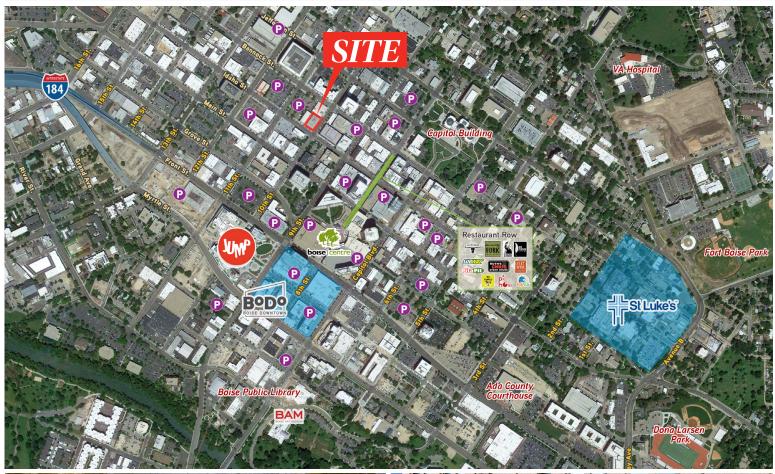

## **EMPIRE BUILDING RESTAURANT**

205 N 10TH STREET | BOISE, ID

# **EMPIRE BUILDING RESTAURANT**

205 N 10TH STREET | BOISE, ID

MIKE CHRISTENSEN

208 472 2866 mike.christensen@colliers.com DAVID CADWELL

208 472 3857 david.cadwell@colliers.com **JAMIE ANDERSON** 

208 472 2842 jamie.anderson@colliers.com