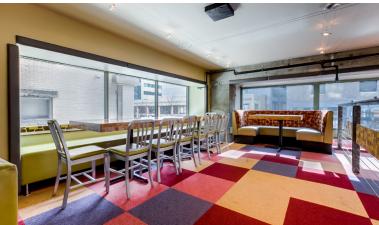

### **HIGHLIGHTS**

- Downtown restaurant with indoor/outdoor dining area
- High-quality finishes throughout the space
- Surrounded by new development and downtown retail

| Demographics             | 1 Mile    | 3 Miles   |
|--------------------------|-----------|-----------|
| Daytime Population (16+) | 54,622    | 119,718   |
| Population               | 12,680    | 90,724    |
| Avg. Income              | \$54,584  | \$68,354  |
| Avg. Home Value          | \$278,603 | \$244,209 |
|                          |           |           |

## **EMPIRE BUILDING RESTAURANT**

205 N 10TH STREET | BOISE, ID