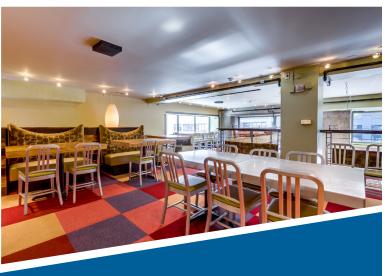

### **HIGHLIGHTS**

- Downtown restaurant with indoor/outdoor dining area
- High-quality finishes throughout the space
- Surrounded by new development and downtown retail

| Demographics             | 1 Mile    | 3 Miles   |
|--------------------------|-----------|-----------|
| Daytime Population (16+) | 54,622    | 119,718   |
| Population               | 12,680    | 90,724    |
| Avg. Income              | \$54,584  | \$68,354  |
| Avg. Home Value          | \$278,603 | \$244,209 |
|                          |           |           |