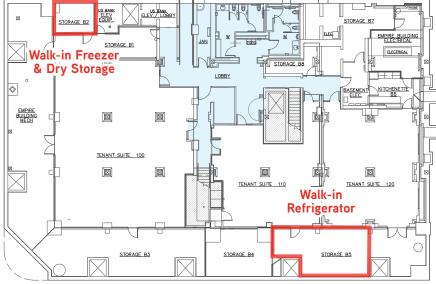

### SPACE AVAILABLE

| Suite            | Size     | Rate            |
|------------------|----------|-----------------|
| Suite 110        | 3,584 SF | \$16.00 PSF NNN |
| Main Floor       | 1,784 SF |                 |
| Mezzanine        | 1,800 SF |                 |
| Basement Storage | 503 SF   | Contact Agent   |

#### **Below Grade**

MIKE CHRISTENSEN 208 472 2866 mike.christensen@colliers.com

DAVID CADWELL 208 472 3857 david.cadwell@colliers.com

JAMIE ANDERSON 208 472 2842 jamie.anderson@colliers.com