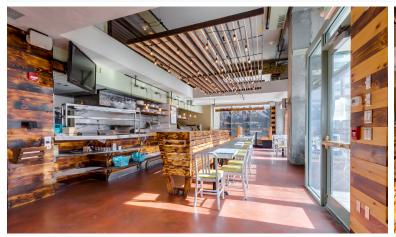

### **HIGHLIGHTS**

- Downtown restaurant with indoor/outdoor dining area
- High-quality finishes throughout the space
- Surrounded by new development and downtown retail

| Demographics             | 1 Mile    | 3 Miles   |
|--------------------------|-----------|-----------|
| Daytime Population (16+) | 54,622    | 119,718   |
| Population               | 12,680    | 90,724    |
| Avg. Income              | \$54,584  | \$68,354  |
| Avg. Home Value          | \$278,603 | \$244,209 |
|                          |           |           |

## **EMPIRE BUILDING RESTAURANT**

205 N 10TH STREET | BOISE, ID