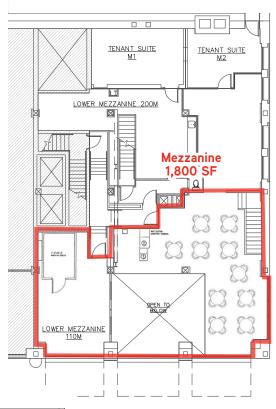

### SPACE AVAILABLE

| Suite            | Size     | Rate            |
|------------------|----------|-----------------|
| Suite 110        | 3,584 SF | \$16.00 PSF NNN |
| Main Floor       | 1,784 SF |                 |
| Mezzanine        | 1,800 SF |                 |
| Basement Storage | 503 SF   | Contact Agent   |

# **FOR LEASE**

# **EMPIRE BUILDING RESTAURANT**

205 N 10TH STREET | BOISE, ID

MIKE CHRISTENSEN

208 472 2866 mike.christensen@colliers.com DAVID CADWELL

208 472 3857 david.cadwell@colliers.com **JAMIE ANDERSON** 

208 472 2842 jamie.anderson@colliers.com