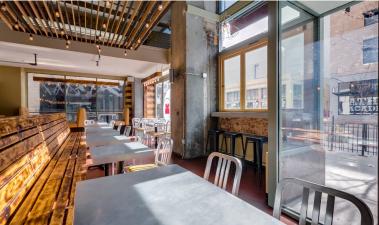

### **HIGHLIGHTS**

- Downtown restaurant with indoor/outdoor dining area
- High-quality finishes throughout the space
- Surrounded by new development and downtown retail

| Demographics             | 1 Mile    | 3 Miles   |
|--------------------------|-----------|-----------|
| Daytime Population (16+) | 54,622    | 119,718   |
| Population               | 12,680    | 90,724    |
| Avg. Income              | \$54,584  | \$68,354  |
| Avg. Home Value          | \$278,603 | \$244,209 |
|                          |           |           |

## **EMPIRE BUILDING RESTAURANT**

205 N 10TH STREET | BOISE, ID