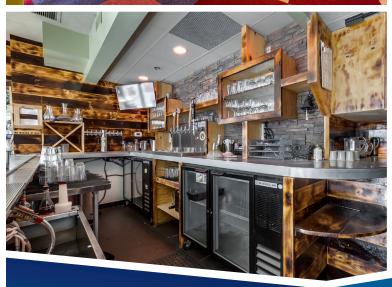

### **HIGHLIGHTS**

- Downtown restaurant with indoor/outdoor dining area
- High-quality finishes throughout the space
- Surrounded by new development and downtown retail

| Demographics             | 1 Mile    | 3 Miles   |
|--------------------------|-----------|-----------|
| Daytime Population (16+) | 54,622    | 119,718   |
| Population               | 12,680    | 90,724    |
| Avg. Income              | \$54,584  | \$68,354  |
| Avg. Home Value          | \$278,603 | \$244,209 |
|                          |           |           |