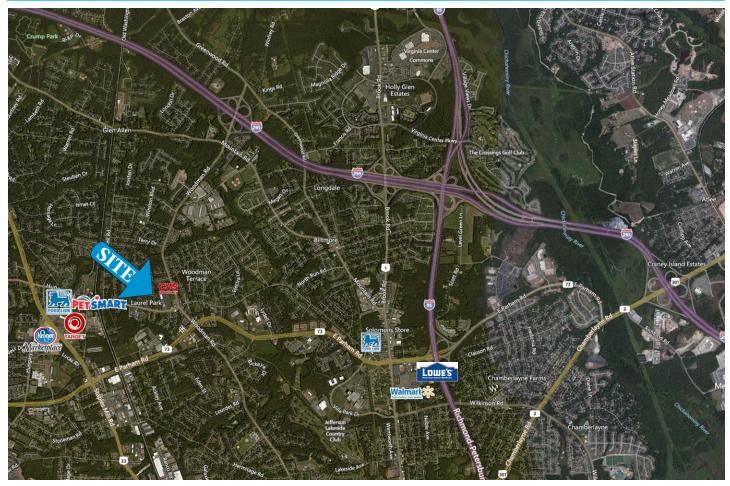

## Laurel Park Shopping Center

9520-9572 WOODMAN ROAD AND 2314-2320 HUNGARY ROAD | HENRICO, VA 23228

## **Property Features**

- > Redevelopment Opportunity!
- > ±16.36 acres
- > Current use Laurel Park Shopping Center
- > Future use For Sale Townhouse development
- > Rezoning from B-2C and B-2 to R-5
- > Potential eligibility for Henrico Commercial Tax Abatement Program