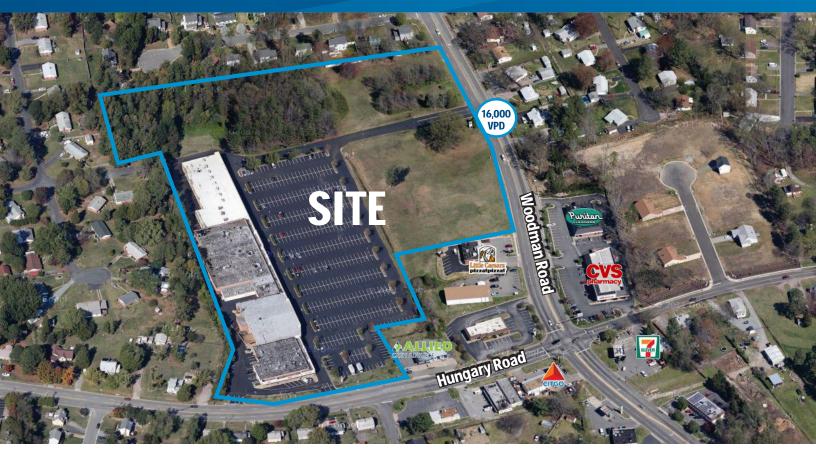

## Laurel Park Shopping Center

9520-9572 WOODMAN ROAD AND 2314-2320 HUNGARY ROAD | HENRICO, VA 23228

## **Property Features**

- > Redevelopment Opportunity!
- > ±16.36 acres
- > Current use Laurel Park Shopping Center
- > Future use For Sale Townhouse development
- > Rezoning from B-2C and B-2 to R-5
- > Potential eligibility for Henrico Commercial Tax Abatement Program

| DEMOGRAPHIC FACTS           | 1 MILE               | 3 MILES | 5 MILES |
|-----------------------------|----------------------|---------|---------|
| POPULATION                  | 7,392                | 68,620  | 162,569 |
| POPULATION (5 yr. forecast) | 7,898                | 73,292  | 172,893 |
| CURRENT HOUSEHOLDS          | 3,210                | 28,604  | 69,078  |
| TRAFFIC COUNTS              | WOODMAN ROAD ±16,000 |         |         |