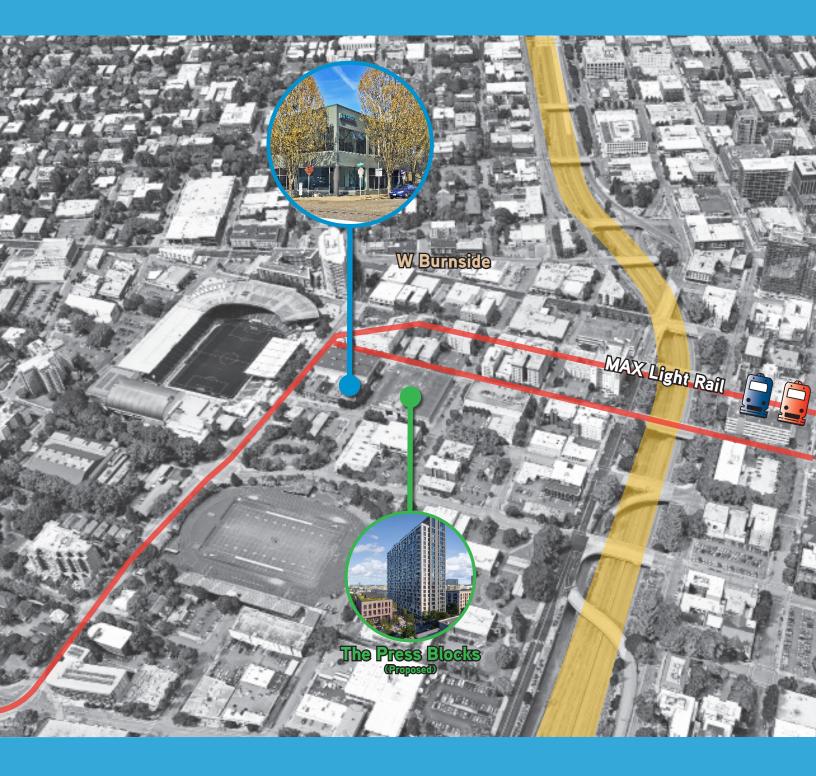

Conveniently located near:

- Providence Park
- Mulnomah Athletic Club (MAC)
- MAX light rail

The building also offers convenient access to Portland's CBD, Hwy 26, and Interstates 405 and 5.

Adjacent to proposed redevelopment "The Press Blocks" (mixed use).