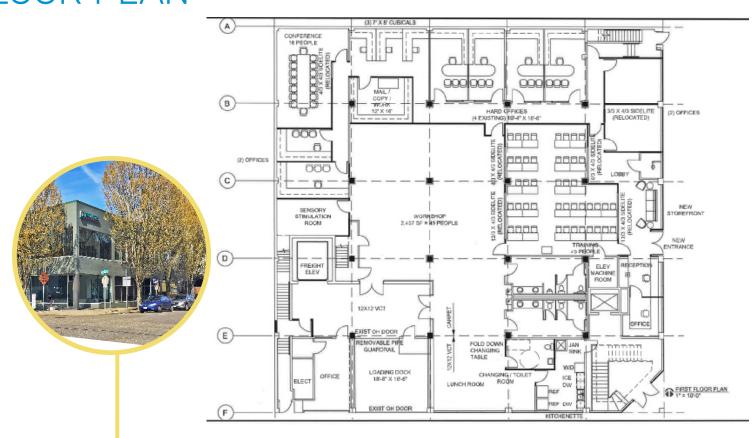

## FOR SALE | 831 SW 17th Avenue, Portland OR

## 17th & Taylor Street Level Office Condo

- Excellent owner/user opportunity
- +/- 8,893 RSF Office Condo
- Loading Dock
- 15' Ceiling Height
- Abundant amenities nearby
- Great location in an emerging west end market
- 1 block from Providence Park
- 1 block from MAX

Colliers International 851 SW 6th Avenue | Suite 1200 Portland, OR 97204

## **Greg Gonzalez**

Vice President +1 503 499 0060 greg.gonzalez@colliers.com

#### Joe Beehler

Vice President +1 503 499 0065 joe.beehler@colliers.com



# FLOOR PLAN





## FOR SALE | 831 SW 17th Avenue, Portland OR

Colliers International is pleased to offer the 17th and Taylor Office Condo, an 8,893 square foot commercial office condo with high ceilings, private offices, conference room, loading dock, and storage.

Conveniently located near:

- Providence Park
- Mulnomah Athletic Club (MAC)
- MAX light rail

The building also offers convenient access to Portland's CBD, Hwy 26, and Interstates 405 and 5.

Adjacent to proposed redevelopment "The Press Blocks" (mixed use).

| Address      | 831 SW 17th Avenue Portland, Oregon 97205 |
|--------------|-------------------------------------------|
| Cross Street | SW 17th and SW Taylor Street              |
| Zoning       | CX (Central Commercial)                   |



### **AREA HIGHLIGHTS**



Walk Score