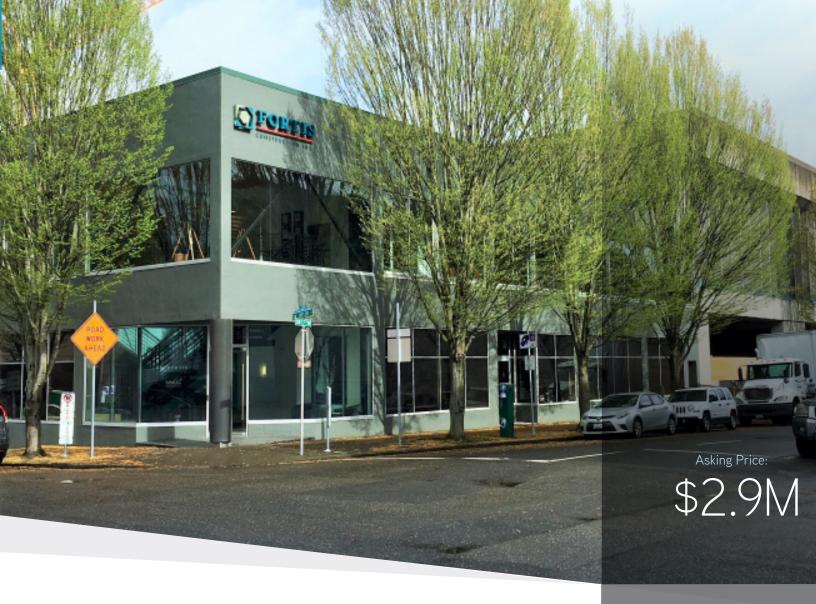

## FOR SALE | 831 SW 17th Avenue, Portland OR

## 17th & Taylor Street Level Office Condo

- Excellent owner/user opportunity
- +/- 8,893 RSF Office Condo
- Loading Dock
- 15' Ceiling Height
- Abundant amenities nearby
- Great location in an emerging west end market
- 1 block from Providence Park
- 1 block from MAX

## FOR SALE | 831 SW 17th Avenue, Portland OR

Colliers International is pleased to offer the 17th and Taylor Office Condo, an 8,893 square foot commercial office condo with high ceilings, private offices, conference room, loading dock, and storage.