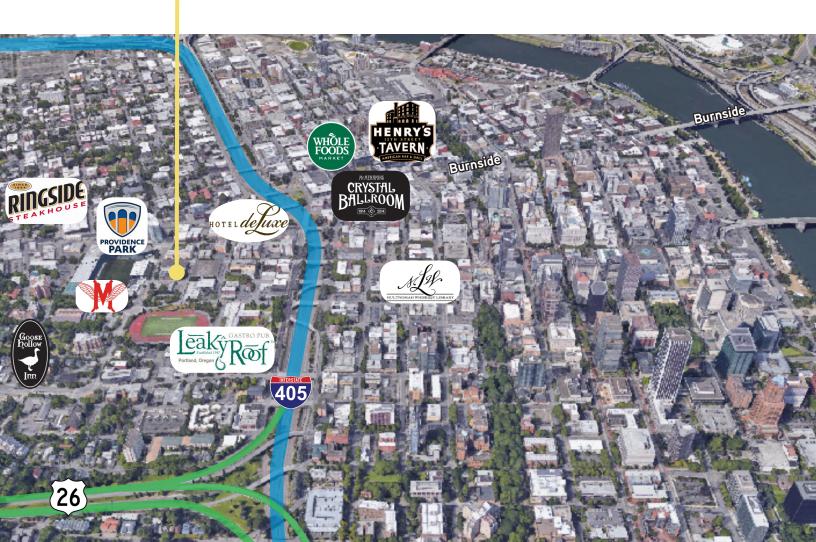

Conveniently located near:

- Providence Park
- Mulnomah Athletic Club (MAC)
- MAX light rail

The building also offers convenient access to Portland's CBD, Hwy 26, and Interstates 405 and 5.

Adjacent to proposed redevelopment "The Press Blocks" (mixed use).

### **AREA HIGHLIGHTS**

Walk Score™ 98

Excellent Freeway Access

Transit Score 91

Wheelchair Accessible

PDX Aiport 20 min. Drive