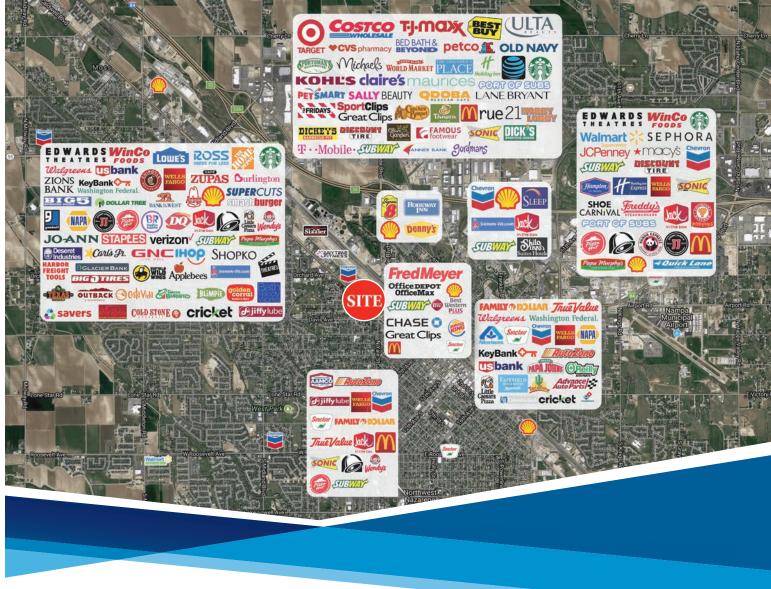

## **HIGHLIGHTS**

- One of the best retail opportunities on Caldwell Blvd.
- High visibility and excellent access
- Shadow anchored by Fred Meyer
- Drive-thru potential
- Great signage potential on Caldwell Blvd.