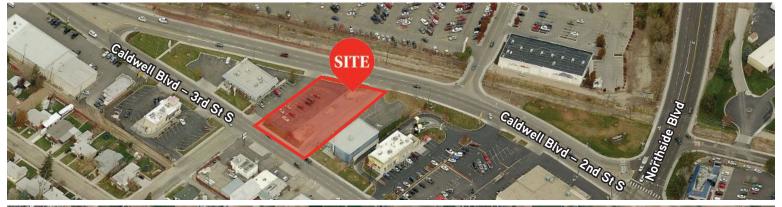

## PROPERTY INFORMATION

Property Type: Retail Pad

**Building Size:** 500-3,000 SF

Land Size: ±0.42 Acres

Lease Type: Build-to-suit

Lease Rate: Contact Agent

## **HIGHLIGHTS**

- One of the best retail opportunities on Caldwell Blvd.
- High visibility and excellent access
- Shadow anchored by Fred Meyer
- Drive-thru potential
- Great signage potential on Caldwell Blvd.