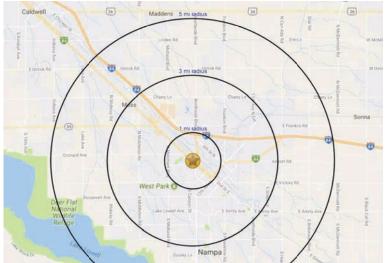

| DEMOGRAPHICS | 1 Mile    | 3 Miles   | 5 Miles   |
|--------------|-----------|-----------|-----------|
| Population   | 11,461    | 75,431    | 118,870   |
| Income       | \$41,990  | \$48,425  | \$53,330  |
| Home Value   | \$123,791 | \$137,743 | \$145,915 |