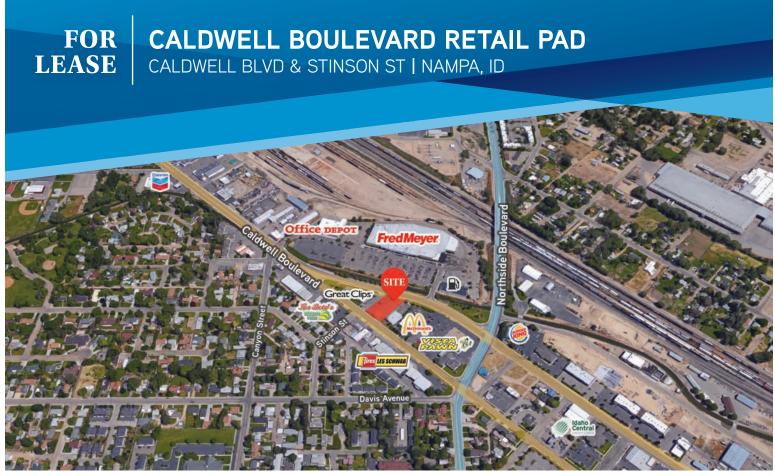

## **HIGHLIGHTS**

- One of the best retail opportunities on Caldwell Blvd.
- High visibility and excellent access
- Shadow anchored by Fred Meyer
- Drive-thru potential
- Great signage potential on Caldwell Blvd.

## CALDWELL BOULEVARD RETAIL PAD

CALDWELL BLVD & STINSON ST | NAMPA, ID

**BRYANT JONES** 208 472 1663 bryant.jones@colliers.com LINCOLN HAGOOD 208 472 1667 lincoln.hagood@colliers.com MIKE PEÑA 208 472 1666 mike.pena@colliers.com