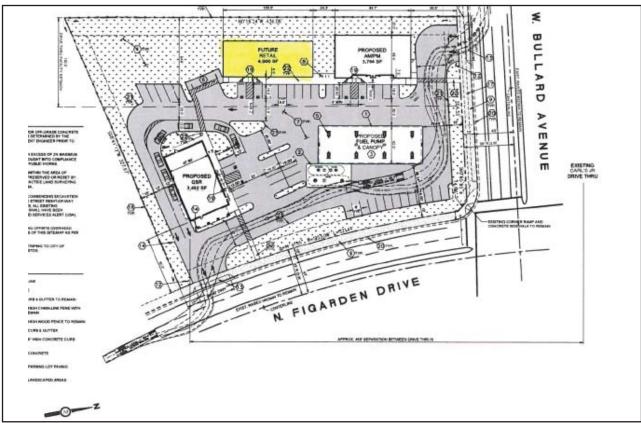

### **Property Highlights**

- High Traffic Area.
- New Housing Growth Area.
- Busy Signalized Intersection.
- Up to 4,000 SF Available

4,000 SF Retail Shops Available

> Traffic Exposure: Figarden Dr.: 55,114 cars per day

Bullard Ave.: 9,201 cars per day

> Lease Rate: Negotiable

> Size Available: Up to 4,000 SF

> APN: 509-209-07