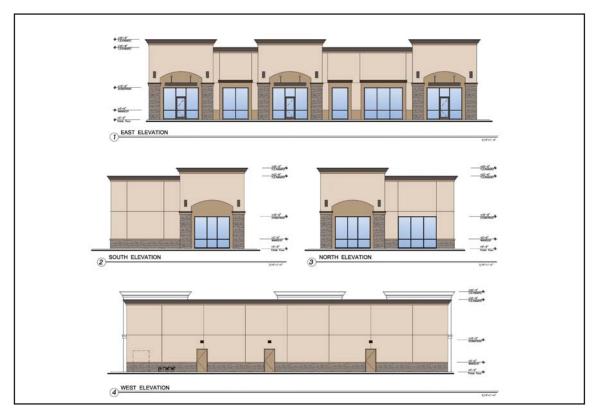

### **Property Highlights**

- High Traffic Area.
- New Housing Growth Area.
- Busy Signalized Intersection.
- Up to 4,000 SF Available

4,000 SF Retail Shops Available

> Traffic Exposure: Figarden Dr.: 55,114 cars per day

Bullard Ave.: 9,201 cars per day

> Lease Rate: Negotiable

> Size Available: Up to 4,000 SF

> APN: 509-209-07