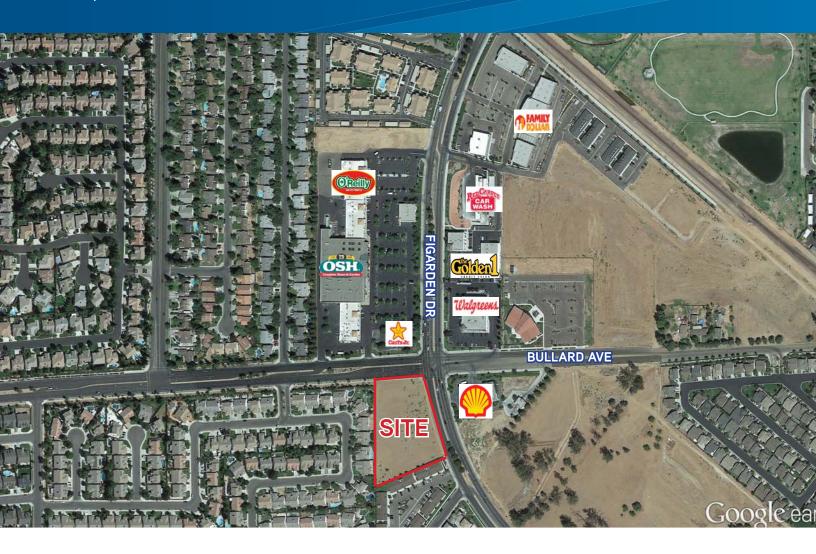

### **Property Profile**

> Location: Southwest corner of Bullard Avenue and Figarden Drive, Fresno, CA.

New Zoning: CC-Community Commercial, City of Fresno

> Area Demographics: **Population** Avg. HH Income **Households** 7,932 1 Mile: 21,620 \$69,779 2 Miles: 59,174 \$82,205 20,897 3 Miles: 102,992 \$82,617 35,778 4 Miles: 152,201 52,275 \$76,152 5 Miles: 203,310 \$70,896 71,110

> Traffic Exposure: Figarden Dr.: 55,114 cars per day

Bullard Ave.: 9,201 cars per day

> Lease Rate: Negotiable

> Size Available: Up to 4,000 SF

> APN: 509-209-07