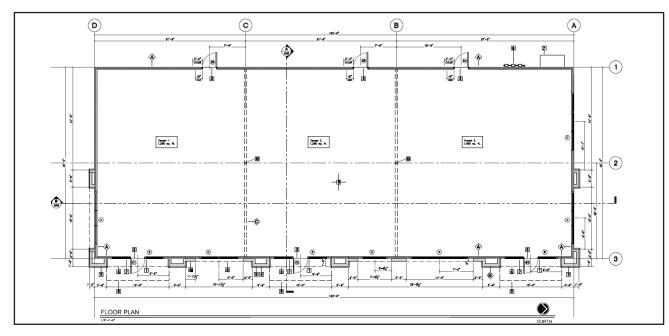

### **Property Highlights**

- High Traffic Area.
- New Housing Growth Area.
- Busy Signalized Intersection.
- Up to 4,000 SF Available

4,000 SF Retail Shops Available

> Traffic Exposure: Figarden Dr.: 55,114 cars per day

Bullard Ave.: 9,201 cars per day

> Lease Rate: Negotiable

> Size Available: Up to 4,000 SF

> APN: 509-209-07