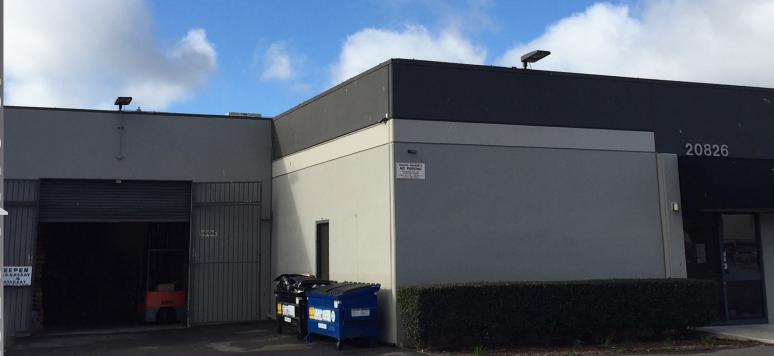

# **Chatsworth Business Park**

### 20826 Lassen Street, Chatsworth, CA 91311

#### Property Highlights:

- Major street frontage
- Corner of De Soto and Lassen
- 2,080 SF of office / showroom
- Lunchroom
- 15-foot clear height
- 400 Amps, 120-240 Volts
- 1 ground level door
- 3 restrooms
- 20 parking spaces
- Excellent truck access
- Can be combined with 20828 Lassen