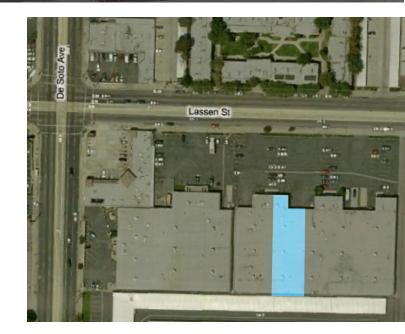

#### Property Highlights:

- Major street frontage
- Corner of De Soto and Lassen
- 2,080 SF of office / showroom
- Lunchroom
- 15-foot clear height
- 400 Amps, 120-240 Volts
- 1 ground level door
- 3 restrooms
- 20 parking spaces
- Excellent truck access
- Can be combined with 20828 Lassen