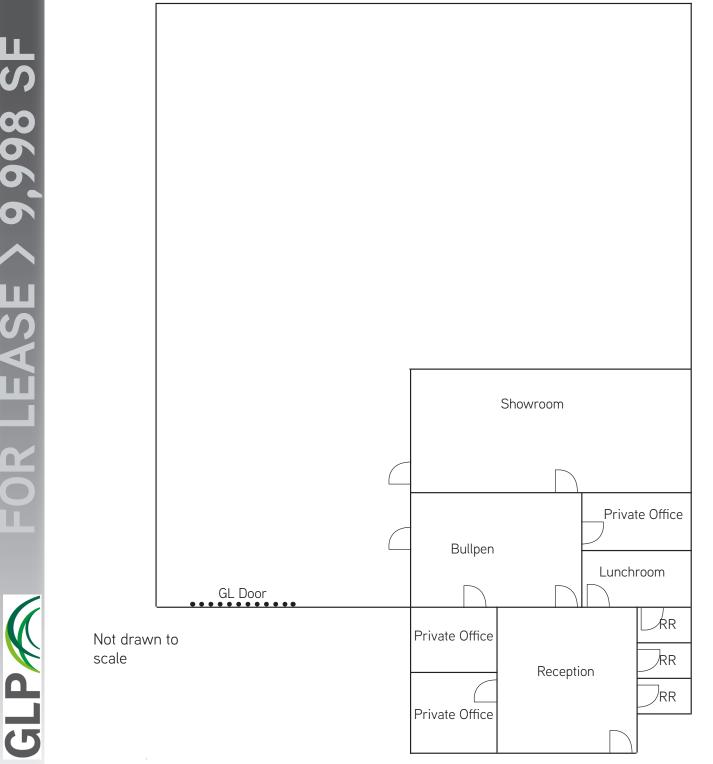

#### Property Highlights:

- Major street frontage
- Corner of De Soto and Lassen
- 2,080 SF of office / showroom
- Lunchroom
- 15-foot clear height
- 400 Amps, 120-240 Volts
- 1 ground level door
- 3 restrooms
- 20 parking spaces
- Excellent truck access
- Can be combined with 20828 Lassen