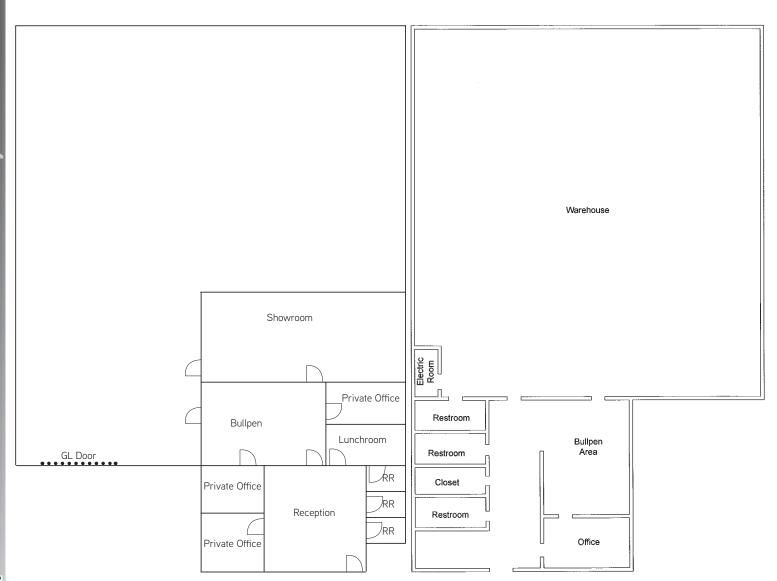

## Property Highlights:

- Major street frontage
- Corner of De Soto Avenue and Lassen Street
- Excellent truck access
- 2 ground level doors
- 2,980 SF of office space
- Only one column line
- 15-foot clear height
- 800 Amps, 120-240 Volts
- 43 parking spaces
- 6 restrooms
- Great access to (118) (101)

## 20826-20828 Lassen Street, Chatsworth, CA 91311

Not drawn to scale

Colliers International makes no guarantees, representations or warranties of any kind, expressed or implied, regarding the information including, but not limited to, warranties of content, accuracy and reliability. This publication is the copyrighted property of Colliers International and / or its licensor(s). 2018. All rights reserved.