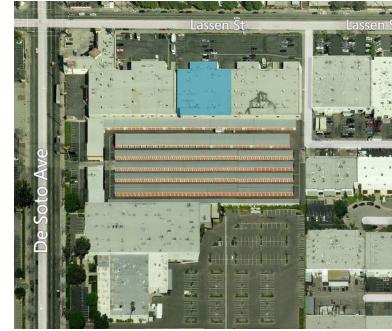

## Property Highlights:

- Major street frontage
- Corner of De Soto Avenue and Lassen Street
- Excellent truck access
- 2 ground level doors
- 2,980 SF of office space
- Only one column line
- 15-foot clear height
- 800 Amps, 120-240 Volts
- 43 parking spaces
- 6 restrooms
- Great access to (118) (101)