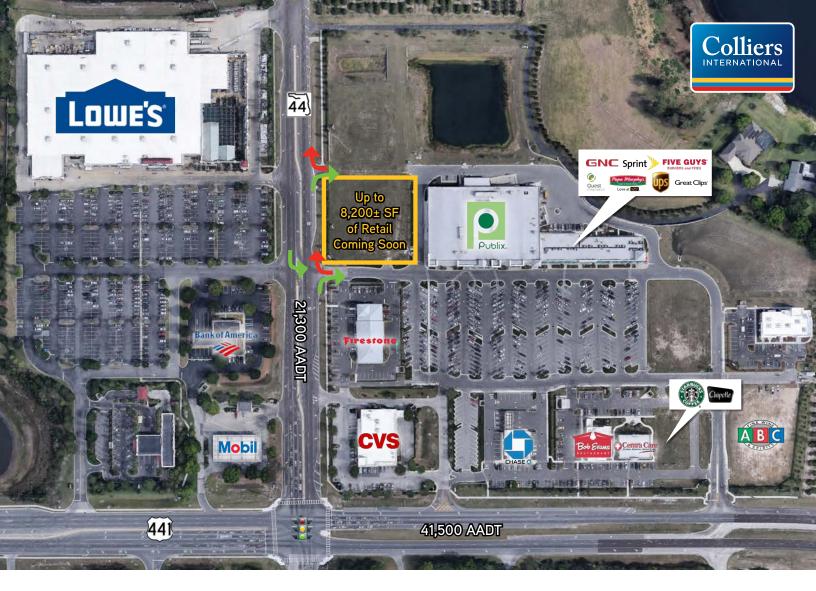

#### **PROPERTY HIGHLIGHTS**

- Up to 8,200± SF available, adjacent to a 170,000 SF
   Publix shadow anchored shopping center.
- Located near the highly trafficked US Highway 441.
- Nearby tenants include: Publix, CVS, Starbucks,
   Chipotle, Bob Evans, ABC Fine Wine & Spirits and more.

#### **NEARBY RETAILERS**