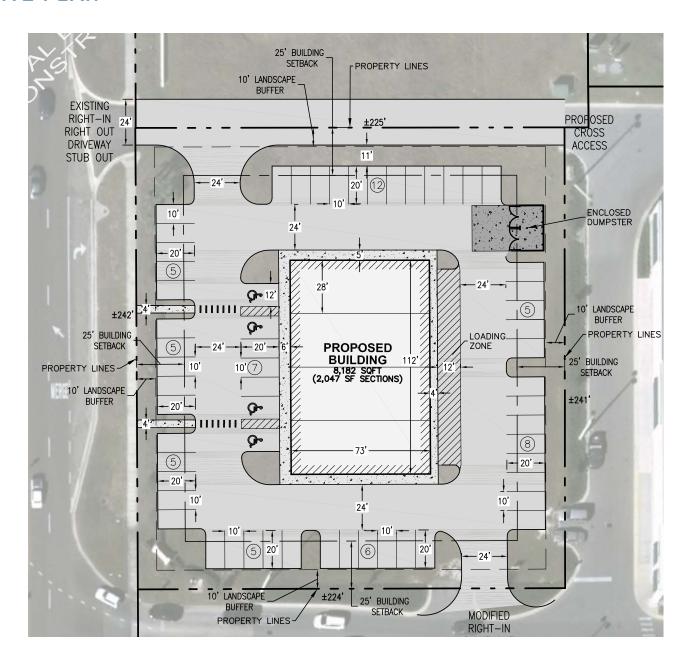

#### **FOR LEASE**

# US HWY. 441 & SR 44 MOUNT DORA, FL 32757

#### **PROPERTY HIGHLIGHTS**

- Up to 8,200± SF available, adjacent to a 170,000 SF
   Publix shadow anchored shopping center.
- Located near the highly trafficked US Highway 441.
- Nearby tenants include: Publix, CVS, Starbucks,
   Chipotle, Bob Evans, ABC Fine Wine & Spirits and more.

#### **NEARBY RETAILERS**











#### **CONTACT US**

Jorge Rodriguez, CCIM
Executive Managing Director,
Retail Services
+1 407 362 6141
jorge.rodriguez@colliers.com

Colliers International 255 S. Orange Avenue, Suite 1300 Orlando, FL 32801 www.colliers.com

### SITE PLAN



## **DEMOGRAPHICS**

3-Mile Radius



**Population** (2017) 36,194



Daytime Population (2017) 34,999



Average Household Income (2017) \$66,777



Households (2017) 15,128