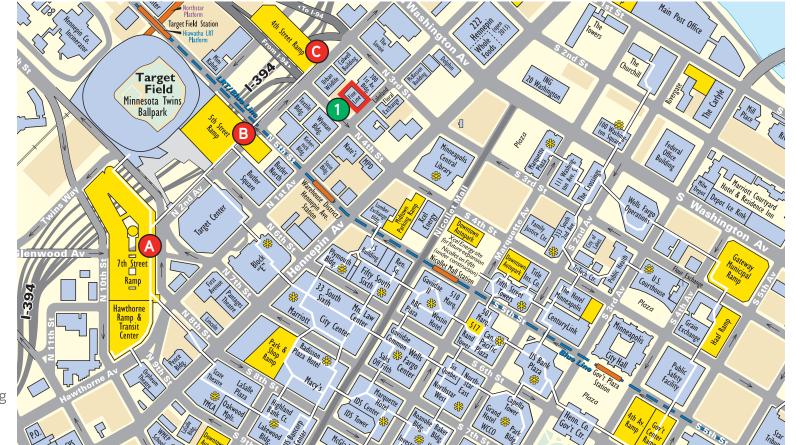

#### **PARKING OPTIONS**

## Surface Parking Lot

Class A Valet Owner: Westy Graves -(612) 865-1741 mnvalet@aol.com Onsite: (612) 333-0751 Rates: \$185-\$285/ month, \$4 for 1st hr., \$2 for additional (Max \$10-15)

### A Ramp Parking

Ramp C (1/2 block)
www.abc-ramps.com
612-343-7275
Rates: \$140.00/ month
\$2.00 for 1st 1/2 hour
\$1 for additional 1/2 hours
Max for 24 hrs \$11.00\$13.00

#### **Freeway Access**

I-94 & 394 on/off ramps connect to A, B & C parking ramps

### Light Rail Transit – Northstar Commuter Rail

Warehouse District Station (1 block) Target Field Station (2 blocks) http://www.metrotransit.org/light-rail.aspx

### Skyway Access

Ramp C (1/2 block away) Target Center (2 blocks away) www.skywaydirectory.com/minneapolis.php