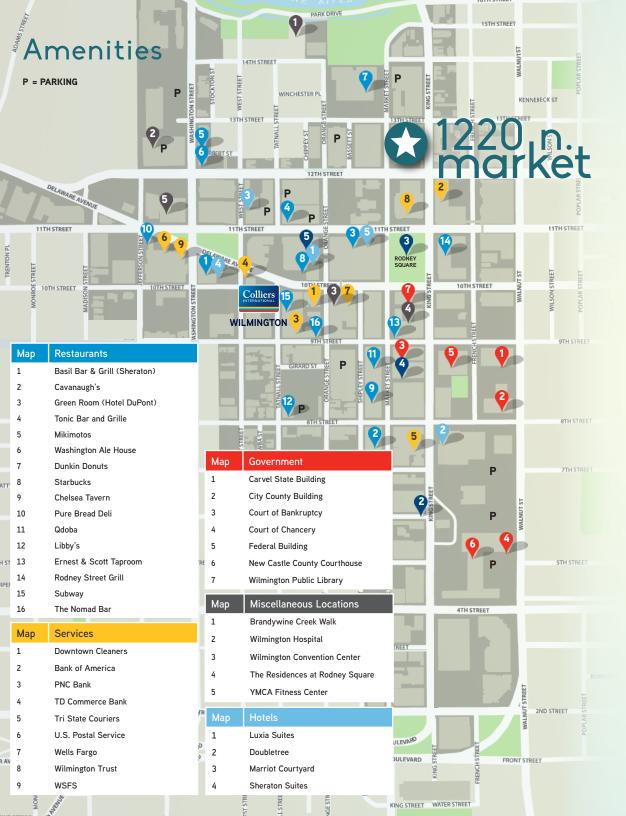

### features:

- > 98,970 SF ten-story office building
- > Multi-suites and full floor availabilities
- > Naming rights available
- > Large contiguous block of space
- > Superior price point
- > On-site security from 7am-10pm
- > Public and private parking facilities located within two-block radius
- Energy Management System for HVAC controls