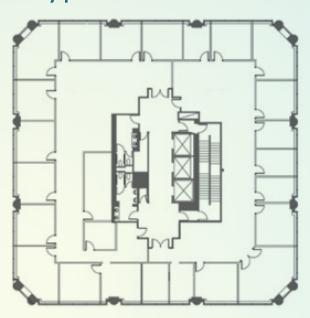

1220 n. Wilmington, DE

## available

**Quality Office Space** 

### features:

- > 98,970 SF ten-story office building
- > Multi-suites and full floor availabilities
- > Naming rights available
- > Large contiguous block of space
- > Superior price point
- > On-site security from 7am-10pm
- > Public and private parking facilities located within two-block radius
- Energy Management System for HVAC controls

### contact:

#### **RICK KINGERY**

Vice President +1 302 425 4078 rick.kingery@colliers.com

#### **COLLIERS INTERNATIONAL**

300 Delaware Avenue, Suite 1014 Wilmington, DE 19801 +1 302 425 4000 www.colliers.com/wilmington





# Typical Floor Plan