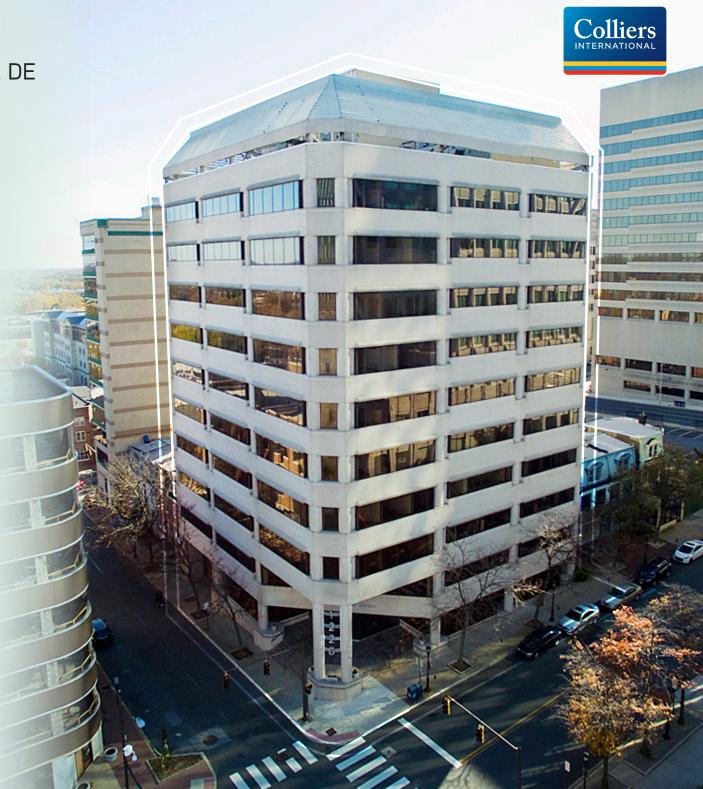

1220 n. Wilmington, DE

### features:

- > 98,970 SF ten-story office building
- > Multi-suites and full floor availabilities
- > Naming rights available
- > Large contiguous block of space
- > Superior price point
- > On-site security from 7am-10pm
- > Public and private parking facilities located within two-block radius
- Energy Management System for HVAC controls