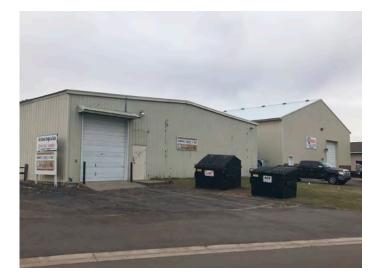

rm) Approximately 2,700 square feet

#### **TENANT #3**

H & H Contractors (would like to stay long term) Approximately 2,000 square feet

#### **RENT ROLL**

Please call for further details

#### **PROPERTY SPECIFICATIONS**

- > 16,700 square foot building
- > 1.44 acre site
- > Great visibility on Highway 65
- > Building in 1985
- > Off-street parking

- > Two (2) drive in doors
- > Electronic and billboard sign
- > Anoka County PID: 17-32-23-12-0008
- > Commercial/retail/industrial uses



FOR SALE > ANOKA COUNTY GIS

## 16345 Highway 65 NE

Ham Lake, MN 55304



#### FOR SALE > SITE PLAN

## 16345 Highway 65 NE

Ham Lake, MN 55304



### FOR SALE > ADDITIONAL PHOTOS 16345 Highway 65 NE

Ham Lake, MN 55304







### FOR SALE > ADDITIONAL PHOTOS 16345 Highway 65 NE

Ham Lake, MN 55304









#### 16345 HIGHWAY 65 NE > AERIAL



Accelerating success.

Colliers International | Minneapolis-St. Paul 5985 Rice Creek Parkway, Suite 105 Shoreview, MN 55126

colliers.com/msp

#### CONTACT US >>

Dan Friedner 952 897 7863 direct 612 599 7864 mobile dan.friedner@colliers.com

Jay Chmieleski 952 897 7801 direct 612 275 3772 mobile jay.c@colliers.com