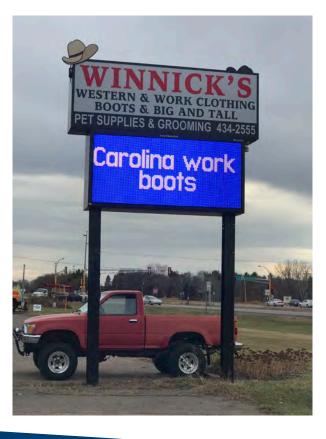

#### TENANT #1

Winnick's Clothing & Western Wear (Vacating) Approximately 12,000 square feet

### FOR SALE > ADDITIONAL PHOTOS 16345 Highway 65 NE

Ham Lake, MN 55304