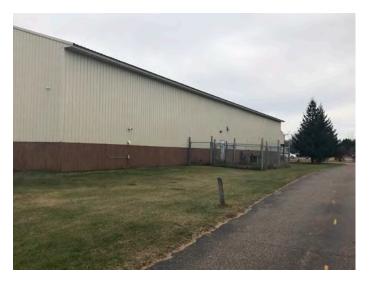

) Approximately 2,700 square feet

#### **TENANT #3**

H & H Contractors (would like to stay long term) Approximately 2,000 square feet

#### **RENT ROLL**

Please call for further details

#### **PROPERTY SPECIFICATIONS**

- > 16,700 square foot building
- > 1.44 acre site
- > Great visibility on Highway 65
- > Building in 1985
- > Off-street parking

- > Two (2) drive in doors
- > Electronic and billboard sign
- > Anoka County PID: 17-32-23-12-0008
- > Commercial/retail/industrial uses



FOR SALE > ANOKA COUNTY GIS

## 16345 Highway 65 NE

Ham Lake, MN 55304



#### FOR SALE > SITE PLAN

## 16345 Highway 65 NE

Ham Lake, MN 55304



### FOR SALE > ADDITIONAL PHOTOS 16345 Highway 65 NE

Ham Lake, MN 55304







### FOR SALE > ADDITIONAL PHOTOS 16345 Highway 65 NE

Ham Lake, MN 55304









#### 16345 HIGHWAY 65 NE > AERIAL



Accelerating success.

Colliers International | Minneapolis-St. Paul 5985 Rice Creek Parkway, Suite 105 Shoreview, MN 55126

colliers.com/msp

#### CONTACT US >>

Dan Friedner 952 897 7863 direct 612 599 7864 mobile dan.friedner@colliers.com

Jay Chmieleski 952 897 7801 direct 612 275 3772 mobile jay.c@colliers.com