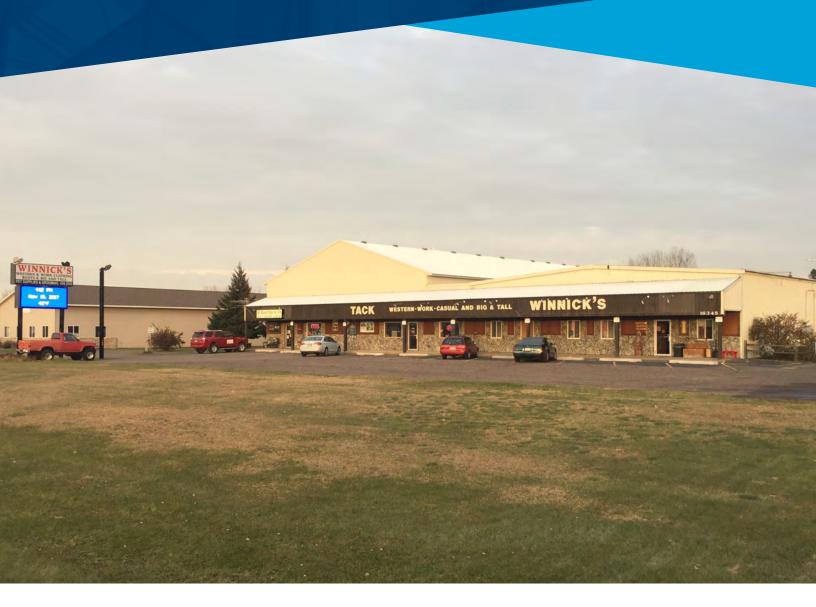

FOR SALE >

# 16345 Highway 65

Ham Lake, MN 55304

# FOR SALE > 16345 Highway 65 NE

Ham Lake, MN 55304

#### TENANT #1

Winnick's Clothing & Western Wear (Vacating) Approximately 12,000 square feet

#### **PROPERTY SPECIFICATIONS**

- > 16,700 square foot building
- > 1.44 acre site
- > Great visibility on Highway 65
- > Building in 1985
- > Off-street parking

- > Two (2) drive in doors
- > Electronic and billboard sign
- > Anoka County PID: 17-32-23-12-0008
- > Commercial/retail/industrial uses