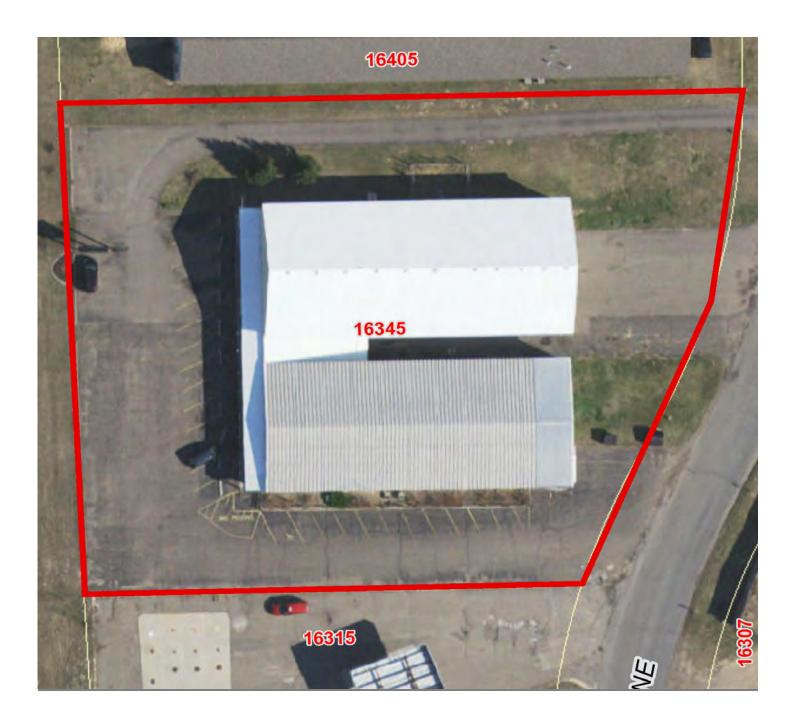

# **2017 PROPERTY TAXES**

\$10,766.84 (\$0.65 per square foot)

#### TENANT #1

Winnick's Clothing & Western Wear (Vacating) Approximately 12,000 square feet

#### **TENANT #2**

All About Cats & Dogs (would like to stay long term) Approximately 2,700 square feet

#### **TENANT #3**

H & H Contractors (would like to stay long term) Approximately 2,000 square feet

#### **RENT ROLL**

Please call for further details

#### **PROPERTY SPECIFICATIONS**

- > 16,700 square foot building
- > 1.44 acre site
- > Great visibility on Highway 65
- > Building in 1985
- > Off-street parking

- > Two (2) drive in doors
- > Electronic and billboard sign
- > Anoka County PID: 17-32-23-12-0008
- > Commercial/retail/industrial uses



FOR SALE > ANOKA COUNTY GIS

## 16345 Highway 65 NE

Ham Lake, MN 55304



#### FOR SALE > SITE PLAN

## 16345 Highway 65 NE

Ham Lake, MN 55304



### FOR SALE > ADDITIONAL PHOTOS 16345 Highway 65 NE

Ham Lake, MN 55304







### FOR SALE > ADDITIONAL PHOTOS 16345 Highway 65 NE

Ham Lake, MN 55304









#### 16345 HIGHWAY 65 NE > AERIAL



Accelerating success.

Colliers International | Minneapolis-St. Paul 5985 Rice Creek Parkway, Suite 105 Shoreview, MN 55126

colliers.com/msp

#### CONTACT US >>

Dan Friedner 952 897 7863 direct 612 599 7864 mobile dan.friedner@colliers.com

Jay Chmieleski 952 897 7801 direct 612 275 3772 mobile jay.c@colliers.com