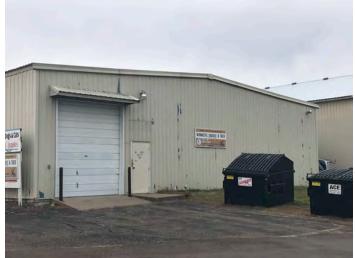

re feet

#### **TENANT #2**

All About Cats & Dogs (would like to stay long term) Approximately 2,700 square feet

#### **TENANT #3**

H & H Contractors (would like to stay long term) Approximately 2,000 square feet

#### **RENT ROLL**

Please call for further details

#### **PROPERTY SPECIFICATIONS**

- > 16,700 square foot building
- > 1.44 acre site
- > Great visibility on Highway 65
- > Building in 1985
- > Off-street parking

- > Two (2) drive in doors
- > Electronic and billboard sign
- > Anoka County PID: 17-32-23-12-0008
- > Commercial/retail/industrial uses



FOR SALE > ANOKA COUNTY GIS

## 16345 Highway 65 NE

Ham Lake, MN 55304



#### FOR SALE > SITE PLAN

## 16345 Highway 65 NE

Ham Lake, MN 55304



### FOR SALE > ADDITIONAL PHOTOS 16345 Highway 65 NE

Ham Lake, MN 55304







### FOR SALE > ADDITIONAL PHOTOS 16345 Highway 65 NE

Ham Lake, MN 55304









#### 16345 HIGHWAY 65 NE > AERIAL



Accelerating success.

Colliers International | Minneapolis-St. Paul 5985 Rice Creek Parkway, Suite 105 Shoreview, MN 55126

colliers.com/msp

#### CONTACT US >>

Dan Friedner 952 897 7863 direct 612 599 7864 mobile dan.friedner@colliers.com

Jay Chmieleski 952 897 7801 direct 612 275 3772 mobile jay.c@colliers.com