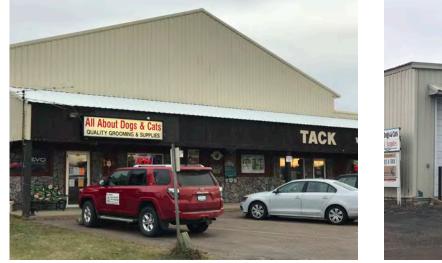

#### TENANT #1

Winnick's Clothing & Western Wear (Vacating) Approximately 12,000 square feet

#### **TENANT #2**

All About Cats & Dogs (would like to stay long term) Approximately 2,700 square feet

#### **TENANT #3**

H & H Contractors (would like to stay long term) Approximately 2,000 square feet