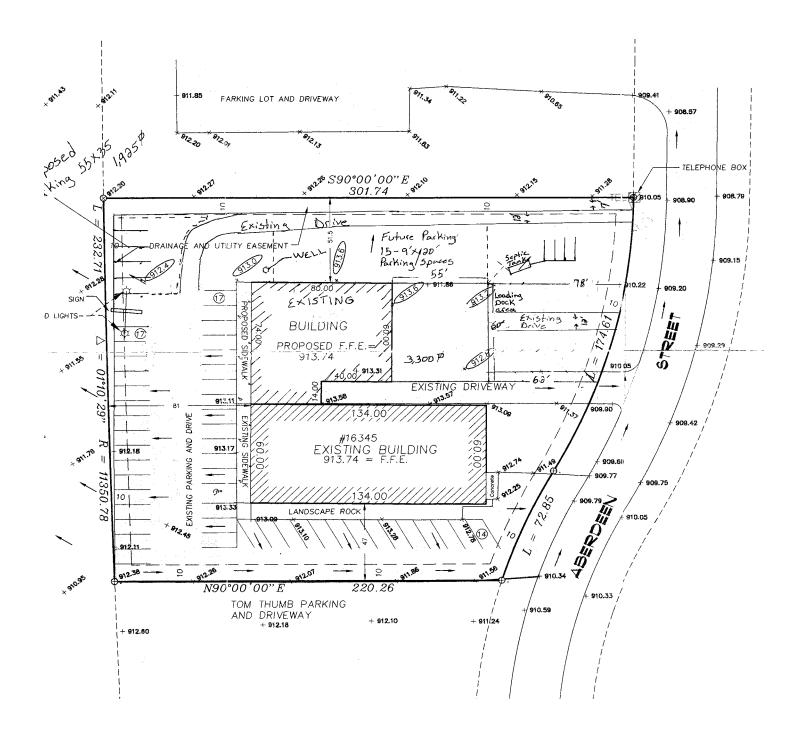

ANT #1

Winnick's Clothing & Western Wear (Vacating) Approximately 12,000 square feet

#### **TENANT #2**

All About Cats & Dogs (would like to stay long term) Approximately 2,700 square feet

#### **TENANT #3**

H & H Contractors (would like to stay long term) Approximately 2,000 square feet

#### **RENT ROLL**

Please call for further details

#### **PROPERTY SPECIFICATIONS**

- > 16,700 square foot building
- > 1.44 acre site
- > Great visibility on Highway 65
- > Building in 1985
- > Off-street parking

- > Two (2) drive in doors
- > Electronic and billboard sign
- > Anoka County PID: 17-32-23-12-0008
- > Commercial/retail/industrial uses



FOR SALE > ANOKA COUNTY GIS

## 16345 Highway 65 NE

Ham Lake, MN 55304



#### FOR SALE > SITE PLAN

## 16345 Highway 65 NE

Ham Lake, MN 55304



### FOR SALE > ADDITIONAL PHOTOS 16345 Highway 65 NE

Ham Lake, MN 55304







### FOR SALE > ADDITIONAL PHOTOS 16345 Highway 65 NE

Ham Lake, MN 55304









#### 16345 HIGHWAY 65 NE > AERIAL



Accelerating success.

Colliers International | Minneapolis-St. Paul 5985 Rice Creek Parkway, Suite 105 Shoreview, MN 55126

colliers.com/msp

#### CONTACT US >>

Dan Friedner 952 897 7863 direct 612 599 7864 mobile dan.friedner@colliers.com

Jay Chmieleski 952 897 7801 direct 612 275 3772 mobile jay.c@colliers.com