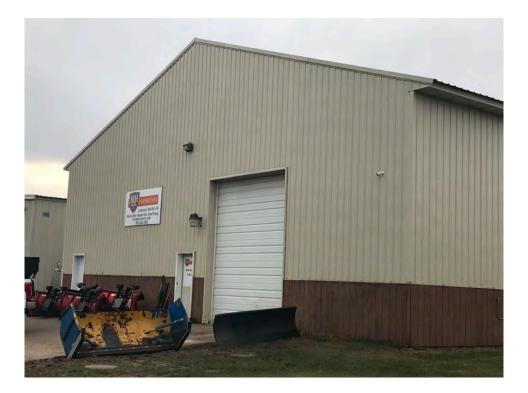

feet

#### **TENANT #2**

All About Cats & Dogs (would like to stay long term) Approximately 2,700 square feet

#### **TENANT #3**

H & H Contractors (would like to stay long term) Approximately 2,000 square feet

#### **RENT ROLL**

Please call for further details

#### **PROPERTY SPECIFICATIONS**

- > 16,700 square foot building
- > 1.44 acre site
- > Great visibility on Highway 65
- > Building in 1985
- > Off-street parking

- > Two (2) drive in doors
- > Electronic and billboard sign
- > Anoka County PID: 17-32-23-12-0008
- > Commercial/retail/industrial uses



FOR SALE > ANOKA COUNTY GIS

## 16345 Highway 65 NE

Ham Lake, MN 55304



#### FOR SALE > SITE PLAN

## 16345 Highway 65 NE

Ham Lake, MN 55304



### FOR SALE > ADDITIONAL PHOTOS 16345 Highway 65 NE

Ham Lake, MN 55304







### FOR SALE > ADDITIONAL PHOTOS 16345 Highway 65 NE

Ham Lake, MN 55304









#### 16345 HIGHWAY 65 NE > AERIAL



Accelerating success.

Colliers International | Minneapolis-St. Paul 5985 Rice Creek Parkway, Suite 105 Shoreview, MN 55126

colliers.com/msp

#### CONTACT US >>

Dan Friedner 952 897 7863 direct 612 599 7864 mobile dan.friedner@colliers.com

Jay Chmieleski 952 897 7801 direct 612 275 3772 mobile jay.c@colliers.com