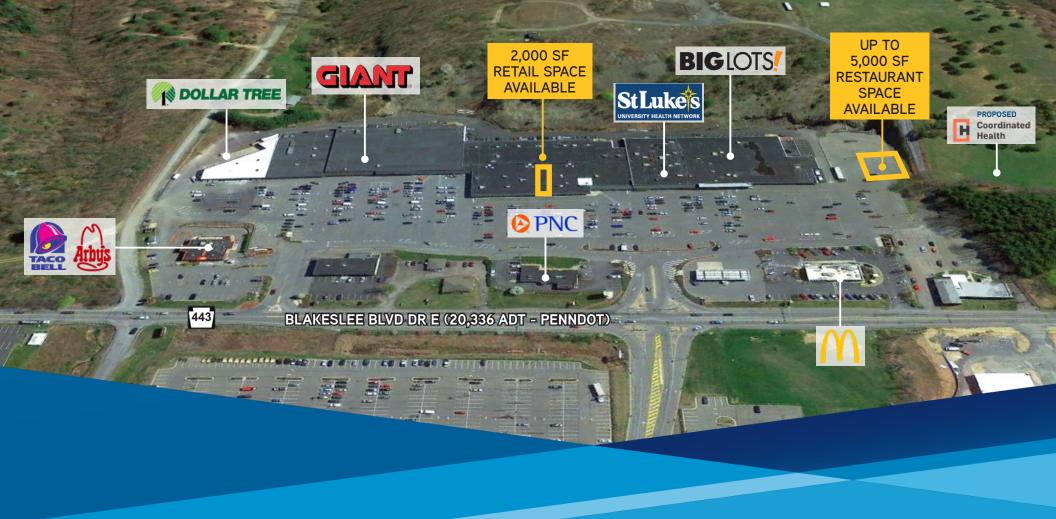

## **PROPERTY FEATURES**

- > 1.5 acre pad site available, ideal for 5,000 SF restaurant
- > 2,000 SF inline retail space available
- > Excellent visibility
- > Plenty of parking
- > Region's most lively shopping district
- > Region's only movie theater
- > Over 20,336 cars per day on Route 443

### SURROUNDING RETAIL INCLUDES...

- Giant Grocery Store
- 2 Giant Fuel
- 3 OAA
- 4 Chiu Kwan Kitchen
- 5 Holiday
- The Zoo Health Club
- 7 Dollar King
- 8A Cricket Wireless
- 8B First Commonwealth FCU

- 9 AVAILABLE SOON: 2,000 SF
- Pizza Como USA
- 11 Gamestop
- 12 Linh Thi Klen
- 13 Vapor Brothers
- 14 Pet Valu
- 15 Rite Aid
- 16 PNC Bank
- 17 McDonalds

- 18 Verizon
- 19 Payless Shoe Source
- 20 Cinema
- 21 St. Luke's
- 22 Big Lots
- 23 Rent-A-Center
- 24 Taco Bell & Arby's
- 25 Dollar Tree
- 26 AVAILABLE 1.5 ACRE PAD SITE: 5,000 SF RESTAURANT