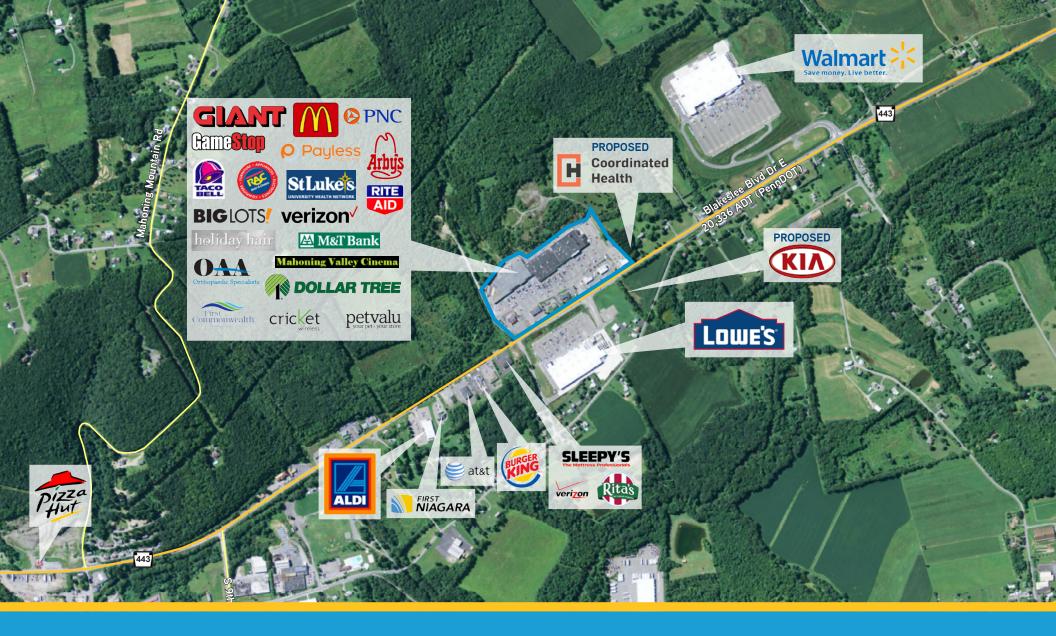

## **PROPERTY FEATURES**

- > 1.5 acre pad site available, ideal for 5,000 SF restaurant
- > 2,000 SF inline retail space available
- > Excellent visibility
- > Plenty of parking
- > Region's most lively shopping district
- > Region's only movie theater
- > Over 20,336 cars per day on Route 443