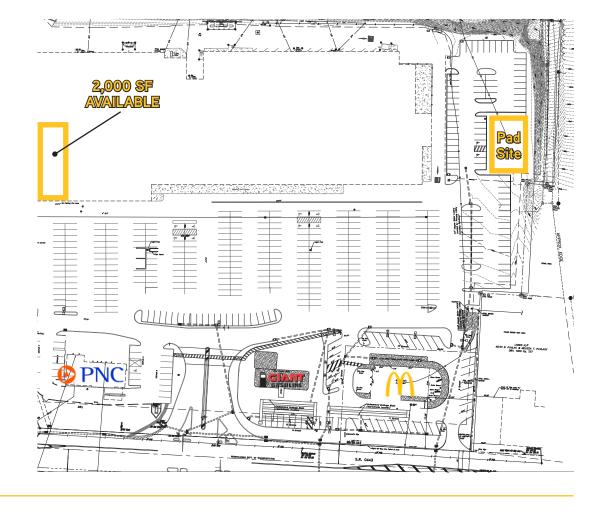

## **PROPERTY FEATURES**

- > 1.5 acre pad site available, ideal for 5,000 SF restaurant
- > 2,000 SF inline retail space available
- > Excellent visibility
- > Plenty of parking
- > Region's most lively shopping district
- > Region's only movie theater
- > Over 20,336 cars per day on Route 443

- 9 AVAILABLE SOON: 2,000 SF
- Pizza Como USA
- 11 Gamestop
- 12 Linh Thi Klen
- 13 Vapor Brothers
- 14 Pet Valu
- 15 Rite Aid
- 16 PNC Bank
- 17 McDonalds

- 18 Verizon
- 19 Payless Shoe Source
- 20 Cinema
- 21 St. Luke's
- 22 Big Lots
- 23 Rent-A-Center
- 24 Taco Bell & Arby's
- 25 Dollar Tree
- 26 AVAILABLE 1.5 ACRE PAD SITE: 5,000 SF RESTAURANT