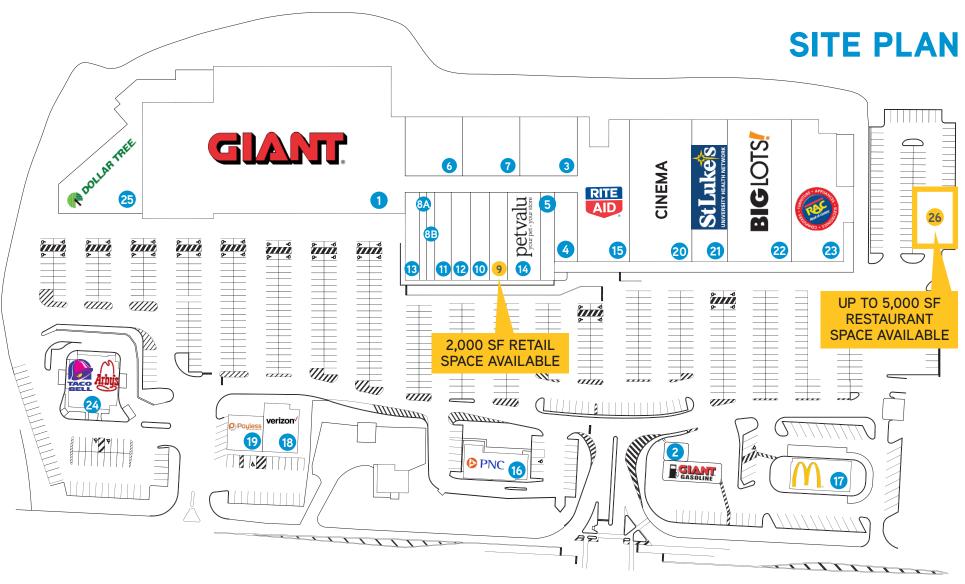

### SURROUNDING RETAIL INCLUDES...

- Giant Grocery Store
- 2 Giant Fuel
- 3 OAA
- 4 Chiu Kwan Kitchen
- 5 Holiday
- The Zoo Health Club
- 7 Dollar King
- 8A Cricket Wireless
- 8B First Commonwealth FCU

- 9 AVAILABLE SOON: 2,000 SF
- Pizza Como USA
- 11 Gamestop
- 12 Linh Thi Klen
- 13 Vapor Brothers
- 14 Pet Valu
- 15 Rite Aid
- 16 PNC Bank
- 17 McDonalds

- 18 Verizon
- 19 Payless Shoe Source
- 20 Cinema
- 21 St. Luke's
- 22 Big Lots
- 23 Rent-A-Center
- 24 Taco Bell & Arby's
- 25 Dollar Tree
- 26 AVAILABLE 1.5 ACRE PAD SITE: 5,000 SF RESTAURANT