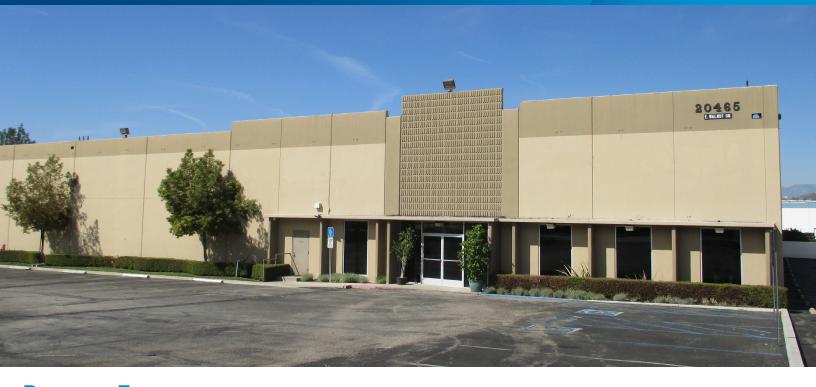

# 20465 E. WALNUT DRIVE NORTH

CITY OF INDUSTRY, CA 91789

Accelerating success.

### **Property Features:**

- > ±84,000 SF Free-Standing Concrete Tilt-Up
- > ±3.5 Acre Lot
- > Built in 1975
- > 9,018 SF 2-Story High-End Executive Office
- > 782 SF of Warehouse Office
- > 8 Dock High Loading Doors
- > 2,000 Amps, 3 Phase Power
- > Fenced Yard
- > 162 Parking Spaces
- > 22' Warehouse Clearance
- > Excellent Access to 57 and 60 Freeway
- > Rail Service Possible
- > Recently improved & renovated
- Permitted Additional office build-out