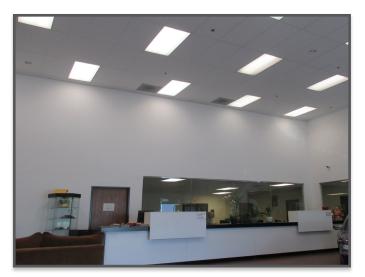

# 20465 E. WALNUT DRIVE NORTH

CITY OF INDUSTRY, CA 91789

Office Interior

Office Lobby

4 Docks Inside of The Fenced Yard (1 Dock Leveler + 1 Dock Ramp)

4 Docks Outside of The Fenced Yard (4 Dock Levelers)