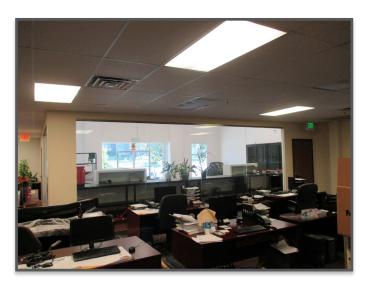

# 20465 E. WALNUT DRIVE NORTH

CITY OF INDUSTRY, CA 91789

Office Interior

Office Lobby

4 Docks Inside of The Fenced Yard (1 Dock Leveler + 1 Dock Ramp)

4 Docks Outside of The Fenced Yard (4 Dock Levelers)