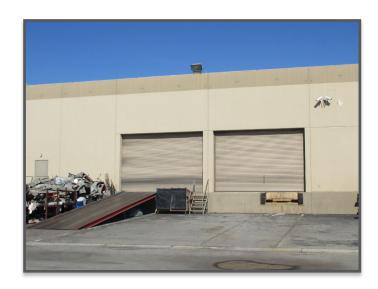

# 20465 E. WALNUT DRIVE NORTH

CITY OF INDUSTRY, CA 91789

Office Interior

Office Lobby

4 Docks Inside of The Fenced Yard (1 Dock Leveler + 1 Dock Ramp)

4 Docks Outside of The Fenced Yard (4 Dock Levelers)