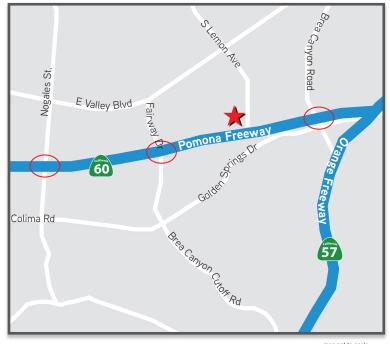

## AVAILABLE | ±84,000 SQUARE FEET

# 20465 E. WALNUT DRIVE NORTH

CITY OF INDUSTRY, CA 91789



Accelerating success.



### **Property Features:**

- > ±84,000 SF Free-Standing Concrete Tilt-Up
- > ±3.5 Acre Lot
- > Built in 1975
- > 9,018 SF 2-Story High-End Executive Office
- > 782 SF of Warehouse Office
- > 8 Dock High Loading Doors
- > 2,000 Amps, 3 Phase Power
- > Fenced Yard
- > 162 Parking Spaces
- > 22' Warehouse Clearance
- > Excellent Access to 57 and 60 Freeway
- > Rail Service Possible
- > Recently improved & renovated
- Permitted Additional office build-out



map not to scale

For more information contact:

#### ERIC CHOU 周政勳

LICENSE NO. 01952666 DIR +1 909 937 6359 eric.chou@colliers.com

#### **COLLIERS INTERNATIONAL**

2855 Guasti Road Suite 401 Ontario, CA 91761 www.colliers.com

## AVAILABLE | ±84,000 SQUARE FEET

# 20465 E. WALNUT DRIVE NORTH



CITY OF INDUSTRY, CA 91789



Office Interior



Office Lobby



4 Docks Inside of The Fenced Yard (1 Dock Leveler + 1 Dock Ramp)



4 Docks Outside of The Fenced Yard (4 Dock Levelers)