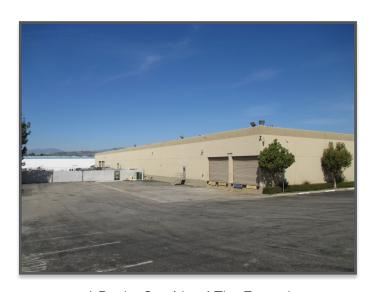

### **Property Features:**

- > ±84,000 SF Free-Standing Concrete Tilt-Up
- > ±3.5 Acre Lot
- > Built in 1975
- > 9,018 SF 2-Story High-End Executive Office
- > 782 SF of Warehouse Office
- > 8 Dock High Loading Doors
- > 2,000 Amps, 3 Phase Power
- > Fenced Yard
- > 162 Parking Spaces
- > 22' Warehouse Clearance
- > Excellent Access to 57 and 60 Freeway
- > Rail Service Possible
- > Recently improved & renovated
- Permitted Additional office build-out