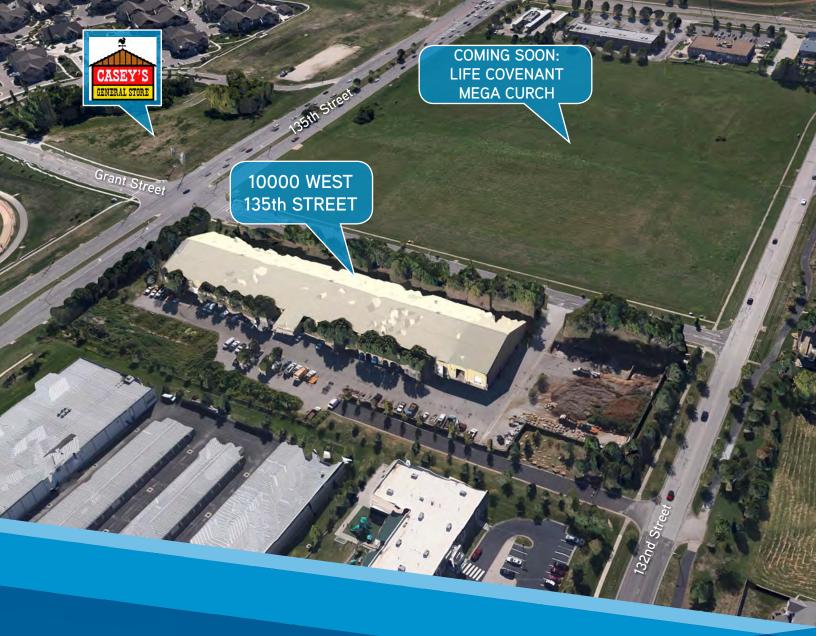

# REDEVELOPMENT OPPORTUNITY

10000 West 135th Street, Overland Park, Kansas

#### HIGHLIGHTS

The property is located along the dynamic 135th Street corridor. There are more than 1,000 "Class A" apartments, a Hy-Vee grocery and The Ritz Charles conference center, all in close proximity to the property. Home Depot and Sam's Club are approximately one mile east of the property, as well.

## **10000 WEST 135TH STREET**

An excellent redevelopment opportunity. Approximately 1 mile from US-69 Highway and 3.7 miles from Interstate 435.