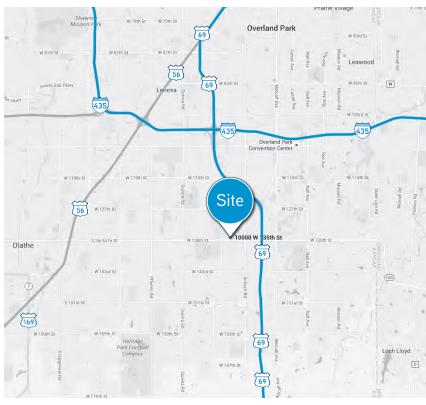

## **10000 WEST 135TH STREET**

An excellent redevelopment opportunity. Approximately 1 mile from US-69 Highway and 3.7 miles from Interstate 435.

#### LOCATION: