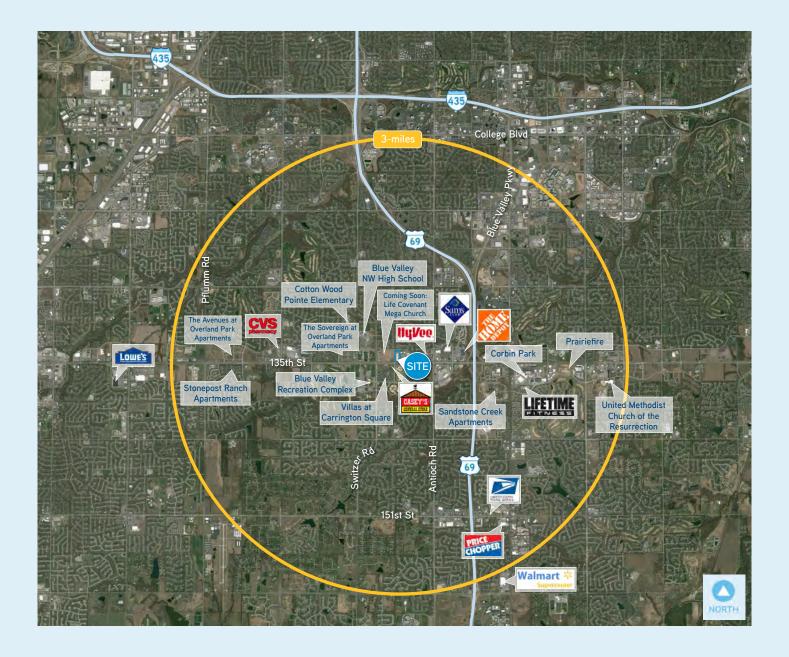

#### HIGHLIGHTS

The property is located along the dynamic 135th Street corridor. There are more than 1,000 "Class A" apartments, a Hy-Vee grocery and The Ritz Charles conference center, all in close proximity to the property. Home Depot and Sam's Club are approximately one mile east of the property, as well.

## **DEMOGRAPHICS REPORT**

| 10000 West 135th Street       |               |               |               |  |  |
|-------------------------------|---------------|---------------|---------------|--|--|
|                               | 1-Mile Radius | 3-Mile Radius | 5-Mile Radius |  |  |
| Population 2014               | 9,638         | 90,889        | 212,584       |  |  |
| % Population Change 2014-2019 | 9.9%          | 9.6%          | 7.9%          |  |  |
| % Households Change 2014-2019 | 10.2%         | 9.5%          | 7.8%          |  |  |
| Owner Occupied Housing Units  | 74.9%         | 66.4%         | 70.8%         |  |  |
| Renter Occupied Housing Units | 25.1%         | 33.6%         | 29.2%         |  |  |
| 2014 Median Age               | 37.6          | 36.9          | 37.3          |  |  |
| 2014 Median Household Income  | \$112,133     | \$96,739      | \$89,871      |  |  |