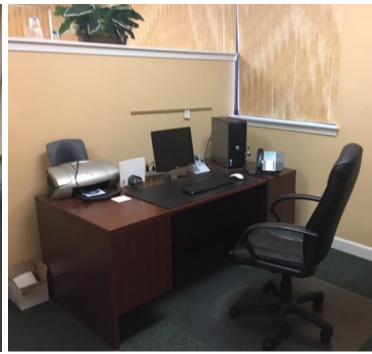

### **FEATURES**

- 5,850 SF building (500 SF warehouse) on 0.84 AC lot
- Predominiately brick & stone building constructed in 2003
- High quality office finish with several offices, support staff area, conference room & reception area
- Great access from I-70 & Hwy 94/Page 364
- Close proximity to Mid Rivers Mall and other amenities
- Zoned "C-2" Community Commercial
- 2016 real estate taxes: \$17,852