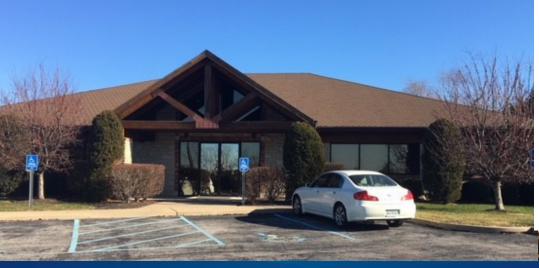

## FOR SALE | 1101 ST PETERS HOWELL RD, ST. PETERS | MO

### **FEATURES**

- 5,850 SF building (500 SF warehouse) on 0.84 AC lot
- Predominiately brick & stone building constructed in 2003
- High quality office finish with several offices, support staff area, conference room & reception area
- Great access from I-70 & Hwy 94/Page 364
- Close proximity to Mid Rivers Mall and other amenities
- Zoned "C-2" Community Commercial
- 2016 real estate taxes: \$17,852