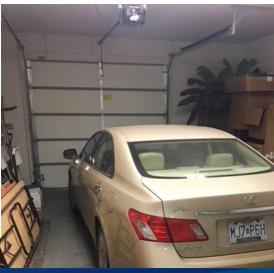

### **FEATURES**

- 5,850 SF building (500 SF warehouse) on 0.84 AC lot
- Predominiately brick & stone building constructed in 2003
- High quality office finish with several offices, support staff area, conference room & reception area
- Great access from I-70 & Hwy 94/Page 364
- Close proximity to Mid Rivers Mall and other amenities
- Zoned "C-2" Community Commercial
- 2016 real estate taxes: \$17,852