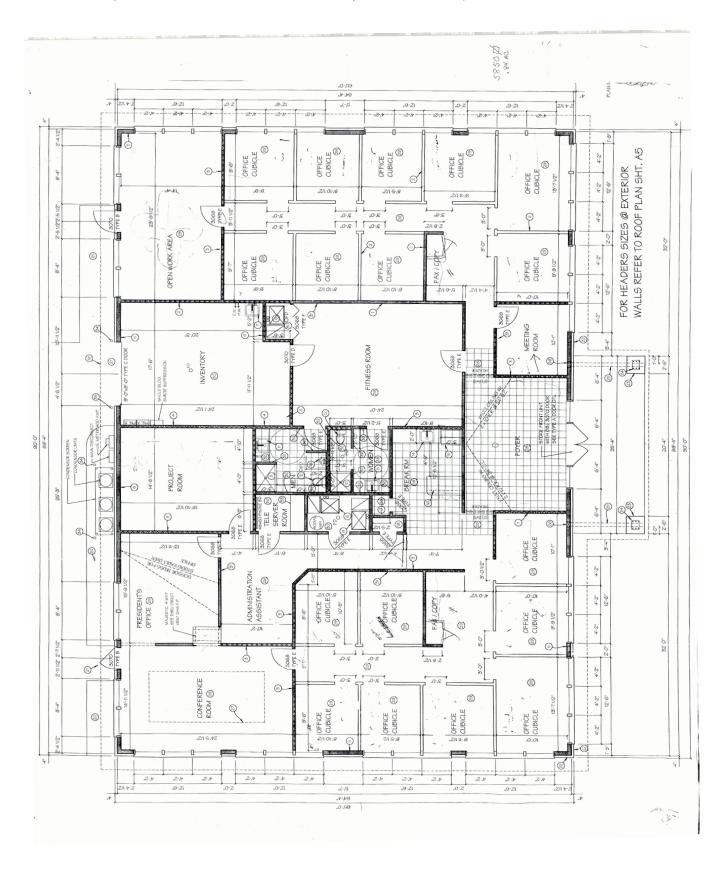

### **FEATURES**

- 5,850 SF building (500 SF warehouse) on 0.84 AC lot
- Predominiately brick & stone building constructed in 2003
- High quality office finish with several offices, support staff area, conference room & reception area
- Great access from I-70 & Hwy 94/Page 364
- Close proximity to Mid Rivers Mall and other amenities
- Zoned "C-2" Community Commercial
- 2016 real estate taxes: \$17,852