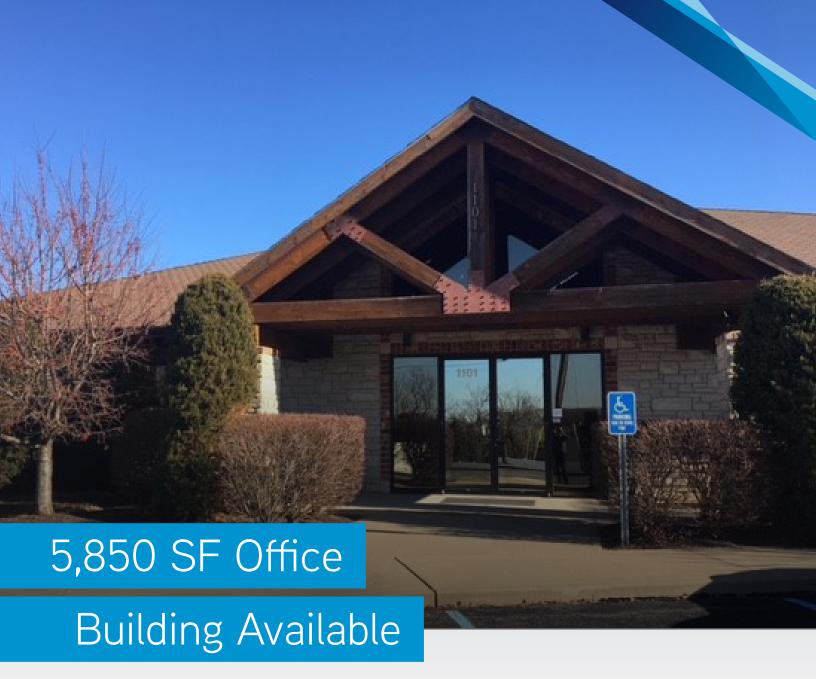

## FOR SALE | 1101 ST PETERS HOWELL RD, ST. PETERS | MO

### **FEATURES**

- 5,850 SF building (500 SF warehouse) on 0.84 AC lot
- Predominiately brick & stone building constructed in 2003
- High quality office finish with several offices, support staff area, conference room & reception area
- Great access from I-70 & Hwy 94/Page 364
- Close proximity to Mid Rivers Mall and other amenities
- Zoned "C-2" Community Commercial
- 2016 real estate taxes: \$17,852

Sale Price

\$731,500