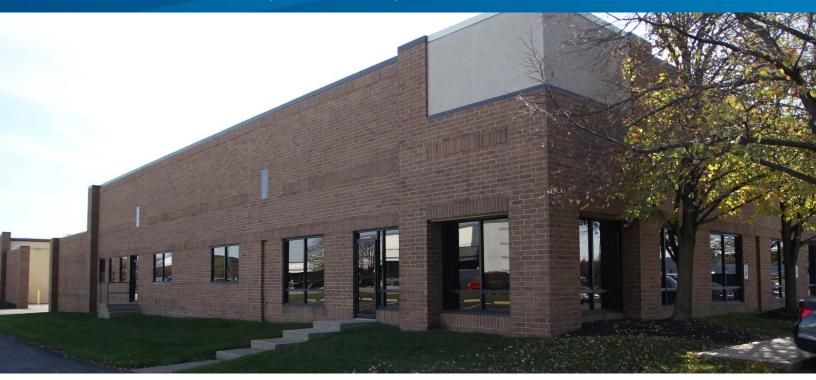

# PARK 100 | BUILDING 79

7752 - 7796 MOLLER RD, INDIANAPOLIS, IN

### Property Highlights

- > 66,000 total SF building
- > 18' clear height
- > Dock & drive-in loading
- > Wet sprinkler system
- Zoned CS (office/industrial)
- > Ample parking for employees and clients
- > Zionsville Road visibility
- > Located in popular Park 100 Business Park
- > Convenient interstate access to I-465 & I-65
- Numerous amenities nearby including retail centers, restaurants and hotels
- > 15 minutes to Downtown Indianapolis or Indianapolis International Airport