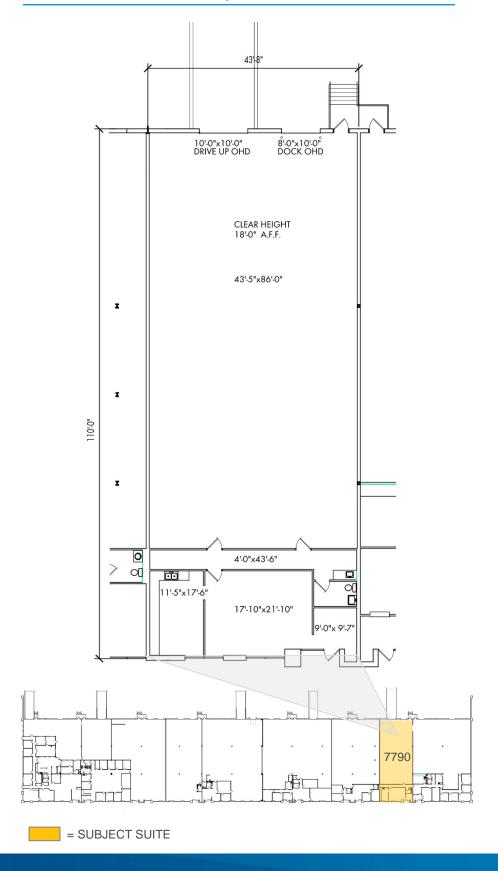

## Floor Plan & Suite Specifications

#### **SUITE 7790**

Office SF: 1,005
Warehouse SF: 3,800

4,805

#### **SUITE SPECS**

TOTAL SF:

- > 18' clear height
- ) (1) 8' x 10' dock door
- ) (1) 10' x 10' drive-in door
- > 240 V / 200 amps / 3 phase power
- Large open office area for cubicles or build to suit
- Xitchenette
- > Clear span warehouse
- > Air-conditioned warehouse
- > Zionsville Road visibility