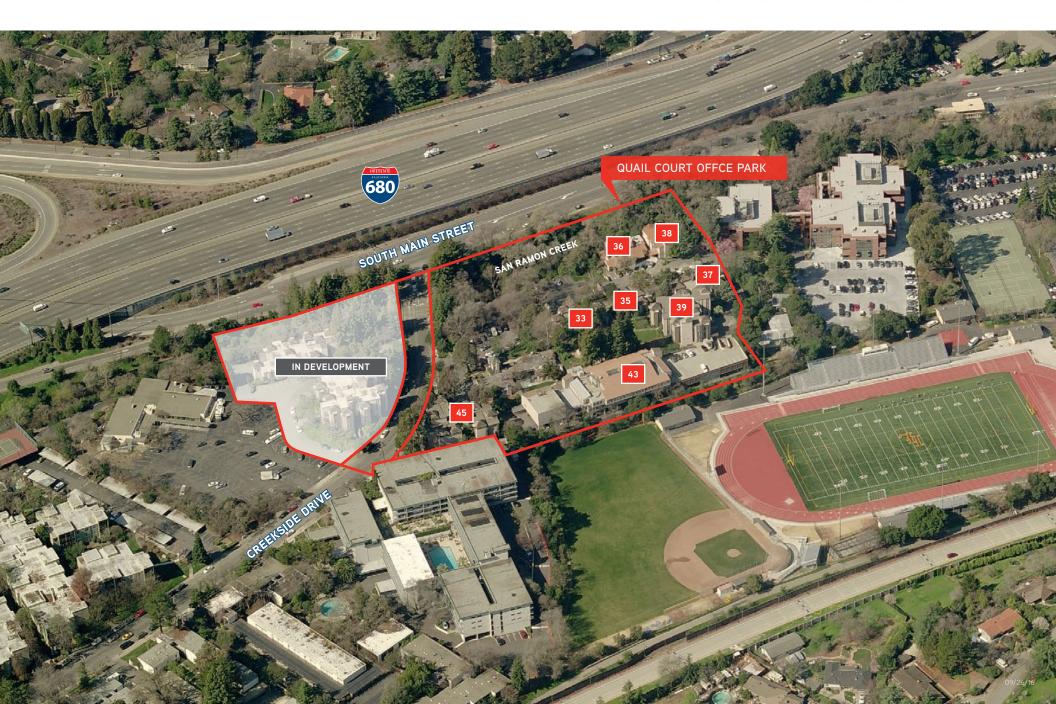

#### **ADDRESS**

South Main Street at Creekside Drive, Walnut Creek, CA

This multi-building office project is located on close to 6.5 acres of lush and mature landscaped grounds. The landscaping, foot-paths and benches offer a relaxed and inviting setting. Abundant free surface parking is located throughout the office park. The property manager is located on-site and available during regular business hours.

Offering competitive leases for small and medium office tenants. Located in downtown Walnut Creek at the South Main street exit to I-680. This project is recently renovated and offers one of the best values in Walnut Creek. Floor plans available online.