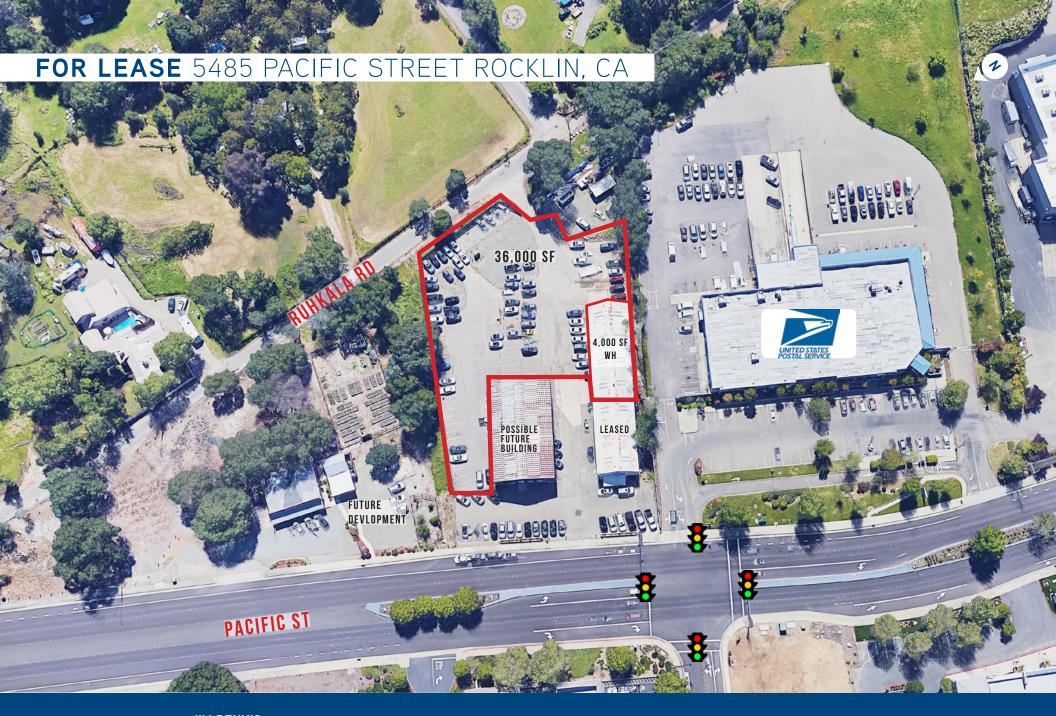

## FOR LEASE

- > ±4.000 SF Warehouse
- > Large yard of ±36,000 SF
  for car storage or parking
- Signalized intersection
- > Large automotive trade area
- > Prime location
- > 4 lifts and 1 alignment rack

## **\$8,200/MO GROSS**