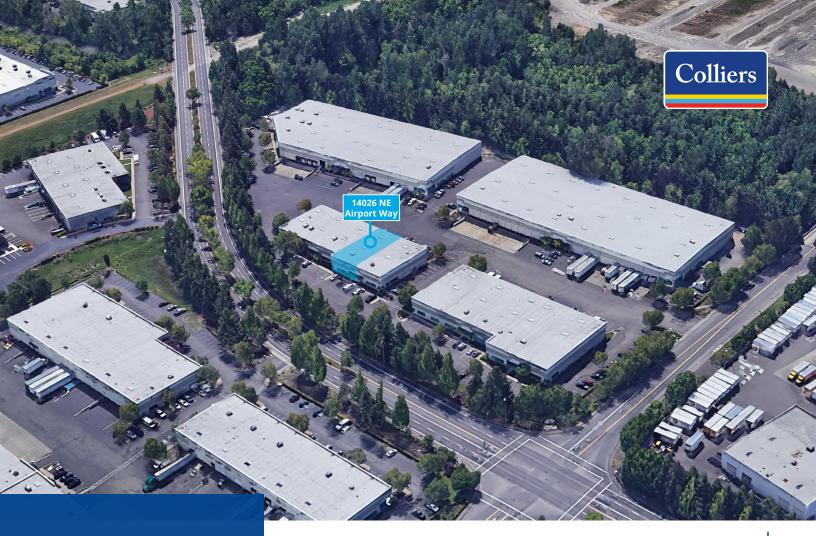

# PDX Corporate Center South Building 5

### 14026 NE Airport Way, Portland, Oregon 97230

## Airport Way Industrial Space

PDX Corporate Center North and South comprise 340,850 square feet of premier, high-image distribution and manufacturing space situated directly in the heart of Portland's Northeast/Airport Way industrial submarket. The Airport Way submarket has attracted revenue-generating investment in the hundreds of millions, and is home to many of the city's standout companies specializing in advanced manufacturing and logistics.