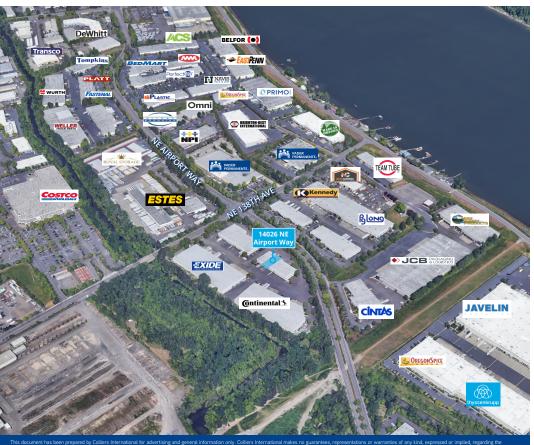

ghlights

| 5,059 SF shell                                 |
|------------------------------------------------|
| 1,033 SF office                                |
| 20' clear height                               |
| 100' building depth                            |
| 2 dock high doors                              |
| 1 grade door                                   |
| 277/480V, 3-phase electrical service           |
| Wet sprinkler system                           |
| Tilt-up concrete construction                  |
| IG2 zoning allows a variety of uses            |
| 50' x 30' column spacing                       |
| 1.6 miles east of I-205                        |
| 3 miles east of Portland International Airport |
| Outstanding corporate neighborhood             |

## Corporate Neighbors







### Contact us:

### Jerry Matson, SIOR, MBA

Vice Chairman +1 503 499 0077 jerry.matson@colliers.com

### Brian Yoakum, SIOR

Senior Vice President +1 503 499 0070 brian.yoakum@colliers.com

### **Tom Knecht, SIOR**

Vice President +1 503 499 0069 tom.knecht@colliers.com

### Colliers

851 SW Sixth Avenue, Suite 1200 Portland, Oregon 97204 Main: +1 503 223 3123 colliers.com