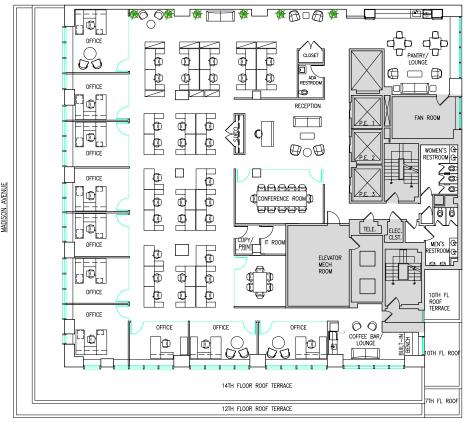

## 655 Madison



# 655 Madison





#### Best Value in The Plaza District

## 655 Madison

### Entire 15th Floor | 9,904 SF

#### Test Fit / Pre-Built



60TH STREET

### Contact

#### Andrew H. Roos

+ 212 716 3510

andrew.roos@colliers.com Associate Real Estate Broker

### Michael T. Cohen

+ 212 716 3555

michael.cohen@colliers.com Associate Real Estate Broker

#### C. Macalister Roos

+ 212 716 3827

mac.roos@colliers.com
Associate Real Estate Broker

## Space features

- Turnkey installation
- Can be customizaed
- High-end finishes
- Flexible term
- Competively priced

No representation is made as to the accuracy of the information furnished herein and same is submitted subject to errors, omissions, change of prices, rental, or other conditions, prior sale, lease, sublease, and/or withdrawal without notice. The furnishing of this information shall not be deemed a hiring. A commission in accordance with our principal's schedule of rat