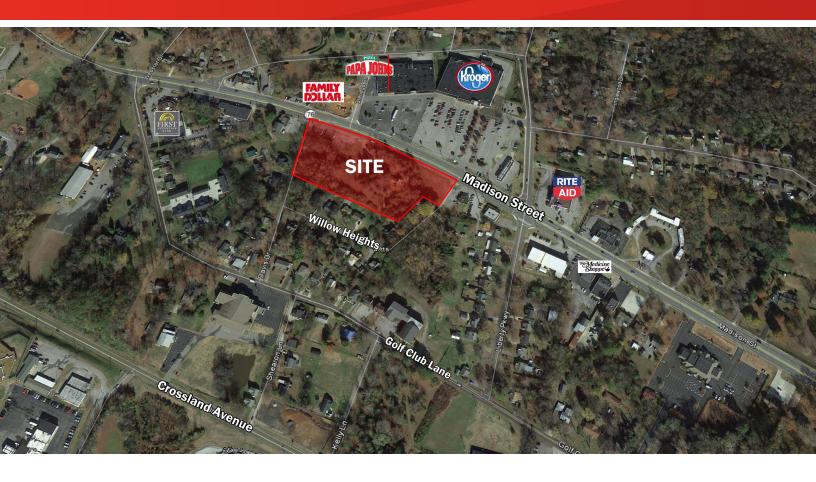

## Site Features

> 1 AC to 3.87 AC

> Zoned C-2

> Traffic Count: 20,492 ADT

| Demographics      |          |          |          |
|-------------------|----------|----------|----------|
|                   | 1 Mile   | 3 Miles  | 5 Miles  |
| Population        | 5,560    | 33,587   | 71,050   |
| Households        | 2,318    | 13,857   | 27,974   |
| Average HH Income | \$48,799 | \$53,323 | \$56,103 |