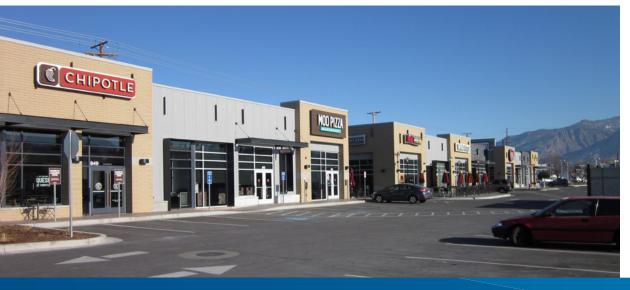

### Riverdale Town Square Highlights

- > Anchored by Hobby Lobby, The Habit Burger, Chipotle and MOD Pizza
- > Shop space available up to 11,000 SF
- Located at major intersection with 32,085 ADT on Riverdale Road with easy access into the site
- > Located in major retail corridor with Super Target, Super Walmart, Sam's, Home Depot, At Home