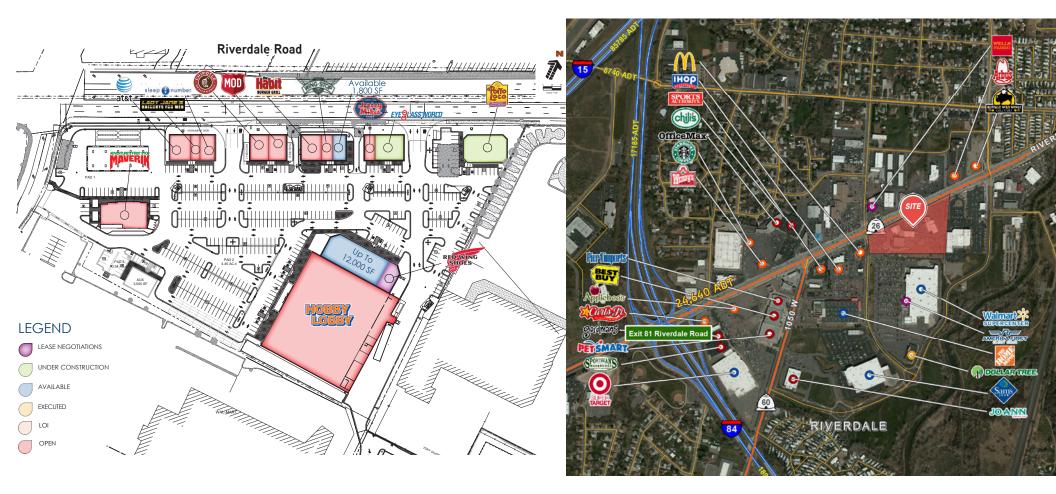

### Riverdale Town Square Highlights

- > Anchored by Hobby Lobby, The Habit Burger, Chipotle and MOD Pizza
- > Shop space available up to 11,000 SF
- Located at major intersection with 32,085 ADT on Riverdale Road with easy access into the site
- > Located in major retail corridor with Super Target, Super Walmart, Sam's, Home Depot, At Home