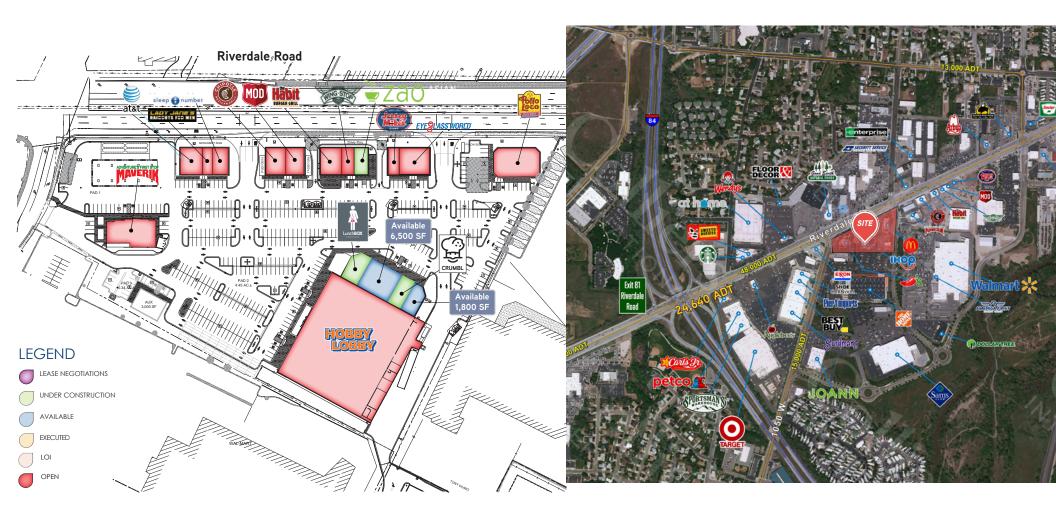

## Riverdale Town Square Highlights

- Anchored by Hobby Lobby, The Habit Burger, Chipotle and MOD Pizza
- > Shop space available up to 6,500 SF
- Located at major intersection with 32,085 ADT on Riverdale Road with easy access into the site
- > Located in major retail corridor with Super Target, Super Walmart, Sam's, Home Depot, At Home