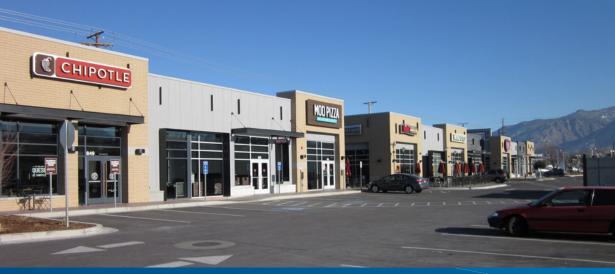

## Riverdale Town Square Highlights

- Anchored by Hobby Lobby, The Habit Burger, Chipotle and MOD Pizza
- > Shop space available up to 6,500 SF
- Located at major intersection with 32,085 ADT on Riverdale Road with easy access into the site
- > Located in major retail corridor with Super Target, Super Walmart, Sam's, Home Depot, At Home