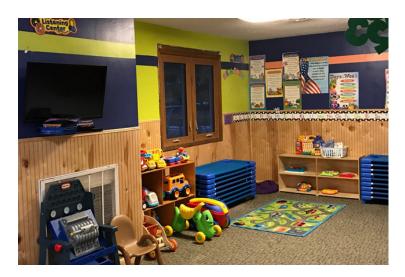

FOR SALE > 7,249 SF FORMER CHILDCARE CENTER

# 1908 N. Lakeman Dr.

Colliers

BELLBROOK, OH 45305



## Property Highlights

- > 7,249 SF former childcare facility on .73 AC lot
- > Adaptable for a variety of uses including office and medical
- > Lot has room to expand the building and/or the parking area
- Licensed as a childcare facility and approved for 124 children total, with 38 children permitted under 2.5 years old
- > Located in affluent Bellbrook with over 41,100 people living within 3 miles earning average household incomes exceeding \$88,800 yr.
- Includes: Commercial kitchen
   Large fenced playground
   Covered front drop off entrance
   16 camera surveillance system



### Interior Photos













### **Snapshot**

| Building Type | Wood Frame                    |  |
|---------------|-------------------------------|--|
| Total SF      | 7,249 SF                      |  |
| Parcel Number | L320001000300140000           |  |
| Parking       | Adjacent Lot                  |  |
| Sale Price    | \$700,000                     |  |
| Includes      | 16 camera surveillance system |  |
|               | Covered drop off area         |  |
|               | Reception area                |  |
|               | Private office                |  |
|               | Commercial kitchen            |  |
|               | Large fenced playground       |  |

#### **Aerial View**



### **Demographics -** Full demographic report available upon request

|                                  | 1 Mile