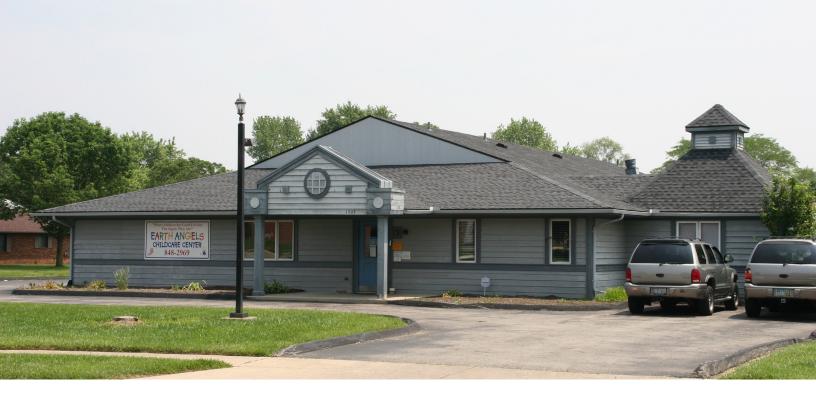

FOR SALE > 7,249 SF FORMER CHILDCARE CENTER

# 1908 N. Lakeman Dr.

Colliers

BELLBROOK, OH 45305

## Property Highlights

- > 7,249 SF former childcare facility on .73 AC lot
- > Adaptable for a variety of uses including office and medical
- > Lot has room to expand the building and/or the parking area
- Licensed as a childcare facility and approved for 124 children total, with 38 children permitted under 2.5 years old
- > Located in affluent Bellbrook with over 41,100 people living within 3 miles earning average household incomes exceeding \$88,800 yr.
- Includes: Commercial kitchen
   Large fenced playground
   Covered front drop off entrance
   16 camera surveillance system