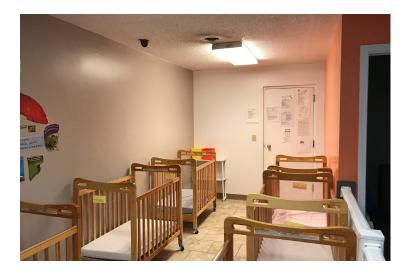

FOR SALE > 7,249 SF FORMER CHILDCARE CENTER

# 1908 N. Lakeman Dr.

Colliers

BELLBROOK, OH 45305



## Property Highlights

- > 7,249 SF former childcare facility on .73 AC lot
- > Adaptable for a variety of uses including office and medical
- > Lot has room to expand the building and/or the parking area
- Licensed as a childcare facility and approved for 124 children total, with 38 children permitted under 2.5 years old
- > Located in affluent Bellbrook with over 41,100 people living within 3 miles earning average household incomes exceeding \$88,800 yr.
- Includes: Commercial kitchen
   Large fenced playground
   Covered front drop off entrance
   16 camera surveillance system



### Interior Photos













### **Snapshot**

| Building Type | Wood Frame                    |  |
|---------------|-------------------------------|--|
| Total SF      | 7,249 SF                      |  |
| Parcel Number | L320001000300140000           |  |
| Parking       | Adjacent Lot                  |  |
| Sale Price    | \$700,000                     |  |
| Includes      | 16 camera surveillance system |  |
|               | Covered drop off area         |  |
|               | Reception area                |  |
|               | Private office                |  |
|               | Commercial kitchen            |  |
|               | Large fenced playground       |  |

#### **Aerial View**



### **Demographics -** Full demographic report available upon request

|                                  | 1 Mil