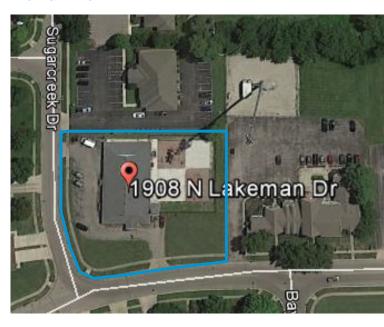

#### **Aerial View**

## Property Highlights

- > 7,249 SF former childcare facility on .73 AC lot
- > Adaptable for a variety of uses including office and medical
- > Lot has room to expand the building and/or the parking area
- Licensed as a childcare facility and approved for 124 children total, with 38 children permitted under 2.5 years old
- > Located in affluent Bellbrook with over 41,100 people living within 3 miles earning average household incomes exceeding \$88,800 yr.
- Includes: Commercial kitchen
   Large fenced playground
   Covered front drop off entrance
   16 camera surveillance system