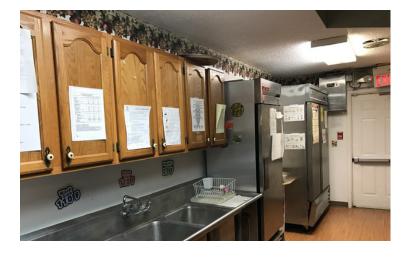

FOR SALE > 7,249 SF FORMER CHILDCARE CENTER

# 1908 N. Lakeman Dr.

Colliers

BELLBROOK, OH 45305



## Property Highlights

- > 7,249 SF former childcare facility on .73 AC lot
- > Adaptable for a variety of uses including office and medical
- > Lot has room to expand the building and/or the parking area
- Licensed as a childcare facility and approved for 124 children total, with 38 children permitted under 2.5 years old
- > Located in affluent Bellbrook with over 41,100 people living within 3 miles earning average household incomes exceeding \$88,800 yr.
- Includes: Commercial kitchen
   Large fenced playground
   Covered front drop off entrance
   16 camera surveillance system



### Interior Photos













### **Snapshot**

| Building Type | Wood Frame                    |  |
|---------------|-------------------------------|--|
| Total SF      | 7,249 SF                      |  |
| Parcel Number | L320001000300140000           |  |
| Parking       | Adjacent Lot                  |  |
| Sale Price    | \$700,000                     |  |
| Includes      | 16 camera surveillance system |  |
|               | Covered drop off area         |  |
|               | Reception area                |  |
|               | Private office                |  |
|               | Commercial kitchen            |  |
|               | Large fenced playground       |  |

#### **Aerial View**



### **Demographics -** Full demographic report available upon request

|                                  | 1 Mile