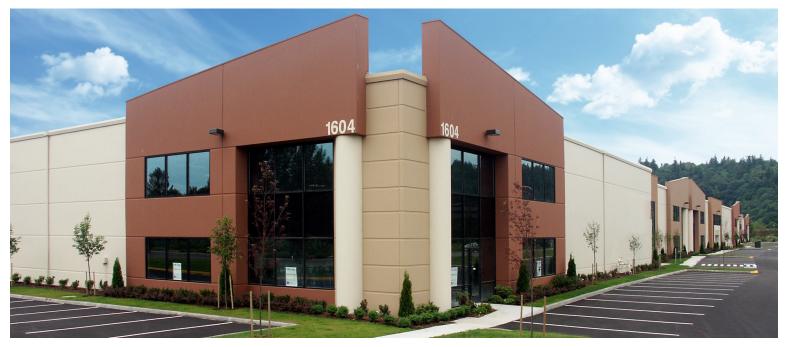

# FOR LEASE

## Auburn 167 Industrial Center - 1604 15th Street SW, Auburn WA

5,750 SQUARE FEET AVAILABLE

## **Building Highlights**

- Building 1, Suite 110
- 5,750 SF total available
- 2,899 SF office
- 2 Dock high doors
- 1 Grade level door
- 24' clear height
- High identity building park with exposure along 15th Street SW
- Located directly across from The Outlet Collection
- Immediate access to SR-167