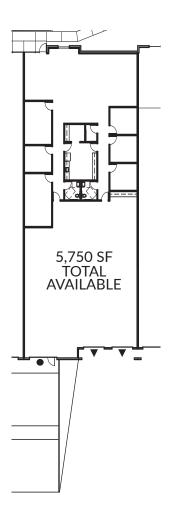

### Floor Plan

#### **BUILDING 1, SUITE 110**

WAREHOUSE 2,851 SF OFFICE 2,899 SF TOTAL AVAILABLE 5.750 SF

#### **LEGEND**

- ▲ DOCK HIGH DOOR
- GRADE LEVEL DOOR