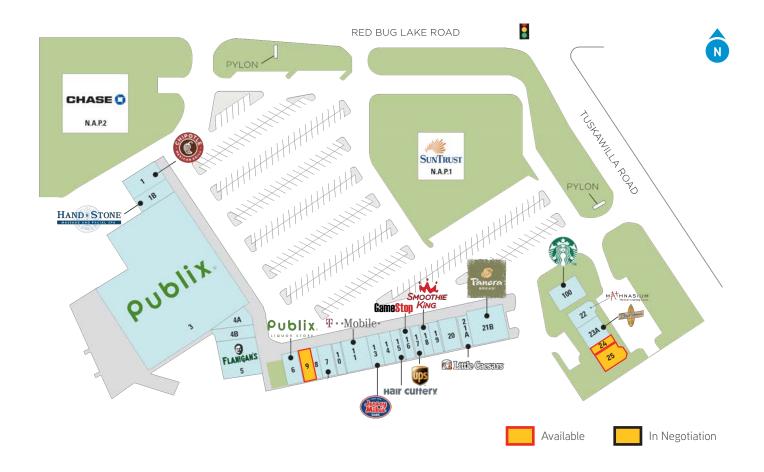

# SITE PLAN

| Retail Unit | Tenant                        | Size (SF) |
|-------------|-------------------------------|-----------|
| 1           | Chipotle Mexican Grill        | 2,450     |
| 1B          | Hand & Stone Massage & Facial | 1,750     |
| 3           | Publix                        | 44,271    |
| 4A          | Advanced Dental Care          | 1,125     |
| 4B          | Nagoya Sushi Grill            | 2,195     |
| 5           | Flanagan's                    | 4,456     |
| 6           | Publix Liquors                | 1,300     |
| 7           | Nationwide Vision             | 1,625     |
| 8           | The Joint                     | 975       |
| 9           | COMING AVAILABLE              | 1,625     |
| 10          | Personal Hearing Center       | 975       |
| 11          | T-Mobile                      | 2,600     |
| 13          | New York Nails                | 1,300     |
|             |                               |           |

| Retail Unit | Tenant                | Size (SF) |
|-------------|-----------------------|-----------|
| 14          | Jersey Mike's Subs    | 1,300     |
| 15          | Hair Cuttery          | 975       |
| 16          | Gamestop              | 1,625     |
| 17          | The UPS Store         | 1,300     |
| 18          | Smoothie King         | 975       |
| 19          | Salon Inxs            | 1,625     |
| 20          | Willa Cleaners        | 2,600     |
| 21A         | Little Ceasar's Pizza | 1,300     |
| 21B         | Panera Bread          | 4,900     |
| 22          | Mathnasium            | 1,569     |
| 23A         | Big Kahuna            | 1,500     |
| 24-25       | COMING AVAILABLE      | 2,114     |
| 100         | Starbucks             | 1,500     |