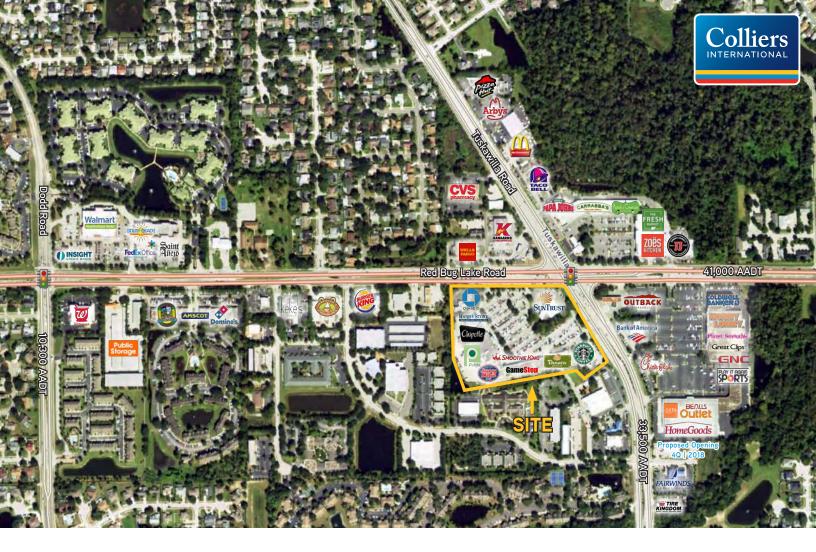

# FOR LEASE > RETAIL WILLA SPRINGS

RED BUG LAKE RD. & TUSKAWILLA RD. // WINTER SPRINGS, FL

#### **PROPERTY HIGHLIGHTS**

- 1,625-2,114 SF available in this 89,930 SF Publix-anchored shopping center.
- Desirable Winter Springs/Oviedo location with easy access to well established, affluent neighborhoods.
- Great visibility to both Red Bug Lake Road and Tuskawilla Road, which has traffic counts of more than 74,500 vehicles per day combined.
- Close proximity to SR 417.
- Owned and managed by: