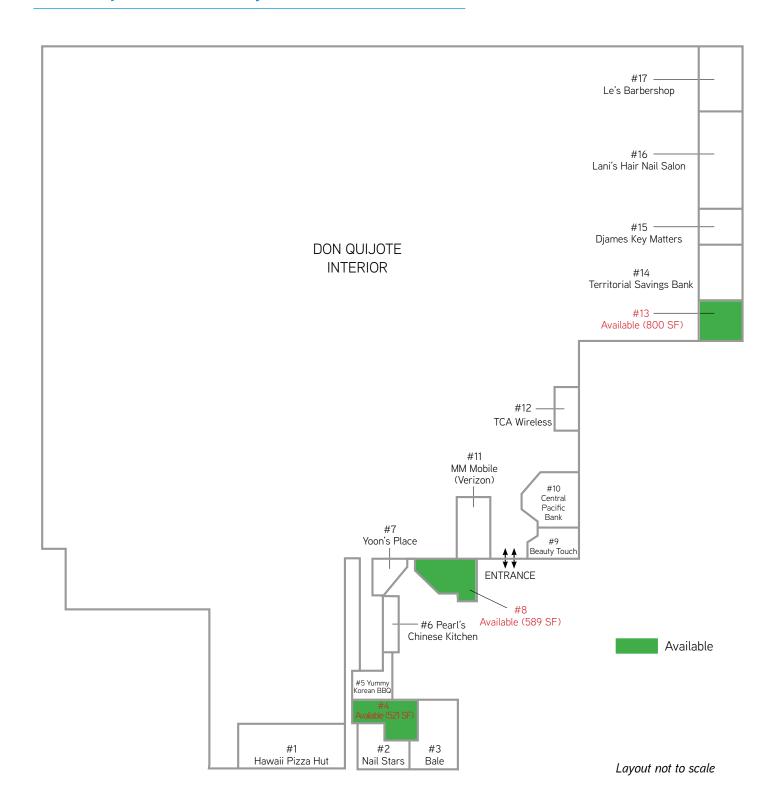

## Property Highlights

Area: Pearl City
Total Building Size: 80,158 SF

Size Available: Suite 4 (521 SF) - Food court space

Suite 8 (589 SF) - Food court space

Suite 13 (800 SF) - Retail use

Base Rent: Negotiable

## Don Quijote - Pearl City > Floor Plan