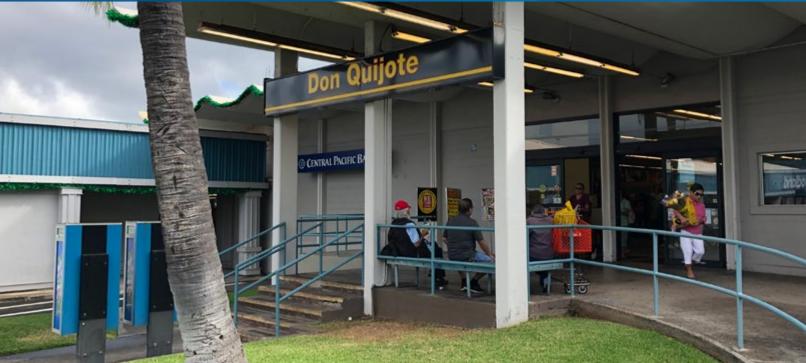

## Don Quijote - Pearl City

850 KAMEHAMEHA HIGHWAY, PEARL CITY, HI 96782

Operating Expenses: \$1.28 PSF/month

Term: 5-10 years

Don Quijote's Pearl City location is perfectly situated in the Pearl City Shopping Center amidst a densely populated neighborhood, right off Kamehameha Highway. Easy access to H1 and within walking distance to a neighborhood park, Pearl City Elementary School and Pearl City Public Library. The store is adjacent to Foodland and Ben Franklin Crafts with great visibility from both mauka and makai entrances.

The property offers great signage, high foot traffic, strong visibility and ample parking directly providing convenient access for visitors.