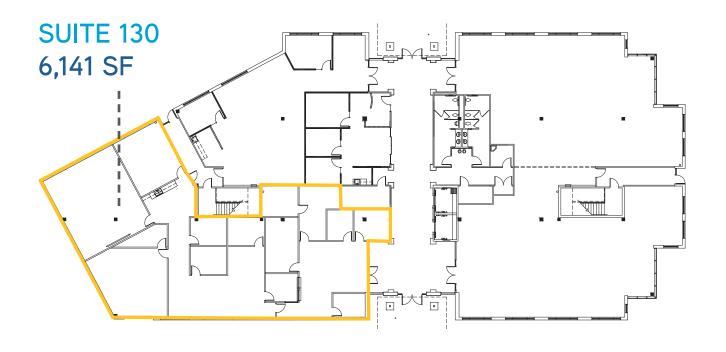

## **AVAILABILITIES - \$24.75 PSF**

- > Suite 130 6,141 RSF
- > Suite 250 5,997 RSF