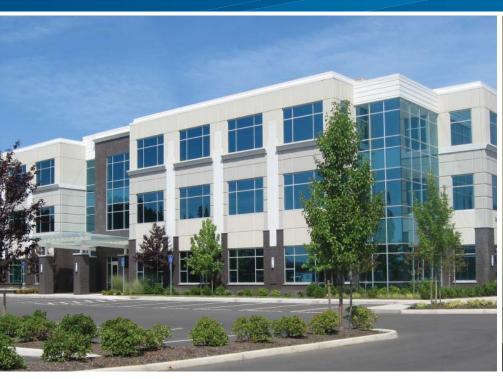

## Fanno Creek Place Bldg. B

16083 SW UPPER BOONES FERRY ROAD | PORTLAND, OR 97224

## Property Highlights

- > 50,412 RSF, 3-story building
- Outstanding location and building amenities
- > Potential building signage and corporate identity
- Onsite ownership; responsive management and building engineer in close proximity
- > Easy access from I-5 and Hwy 217 from multiple exits; close to mass transit
- State-of-the-art conference facilities next door in the Oregon State Bar Building.