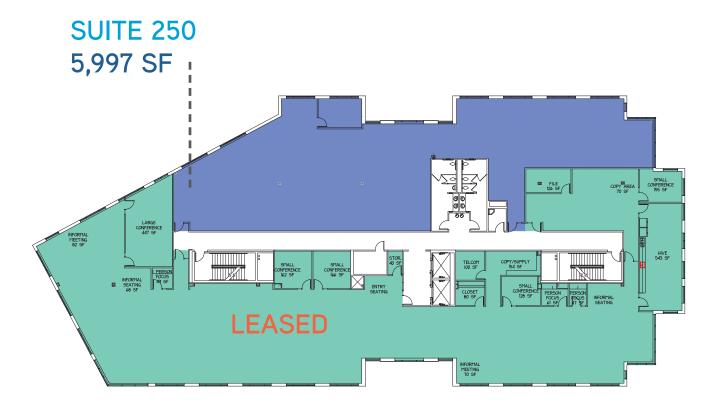

## **AVAILABILITIES - \$24.75 PSF**

- > Suite 130 6,141 RSF
- > Suite 250 5,997 RSF