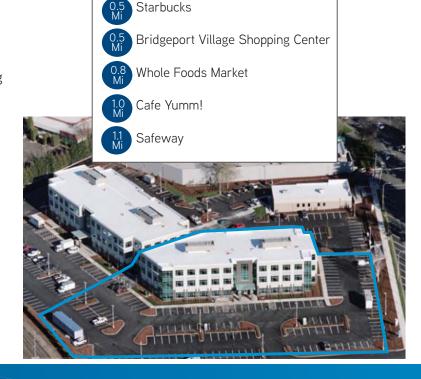

## Property Highlights

- > 50,412 RSF, 3-story building
- Outstanding location and building amenities
- > Potential building signage and corporate identity
- Onsite ownership; responsive management and building engineer in close proximity
- > Easy access from I-5 and Hwy 217 from multiple exits; close to mass transit
- State-of-the-art conference facilities next door in the Oregon State Bar Building.