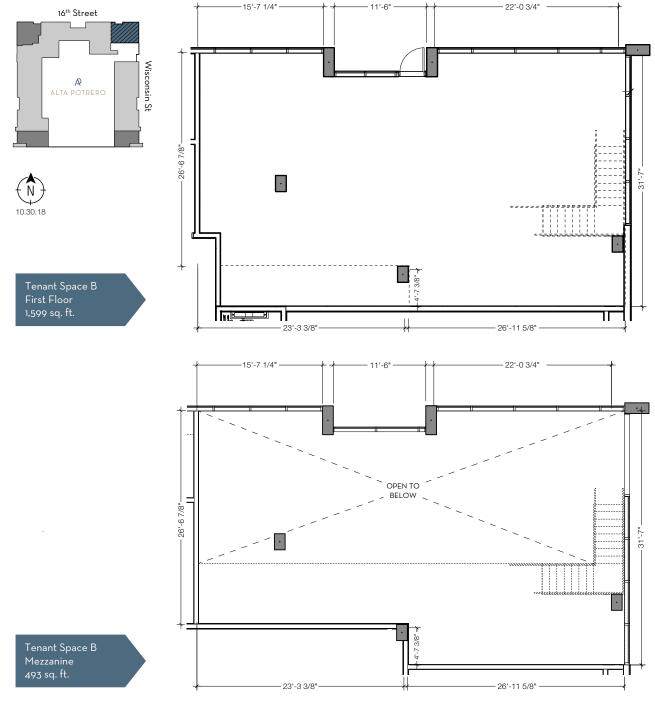

### **Floor Plan**

Retail & PDR For Lease

#### 1301 16th Street, San Francisco