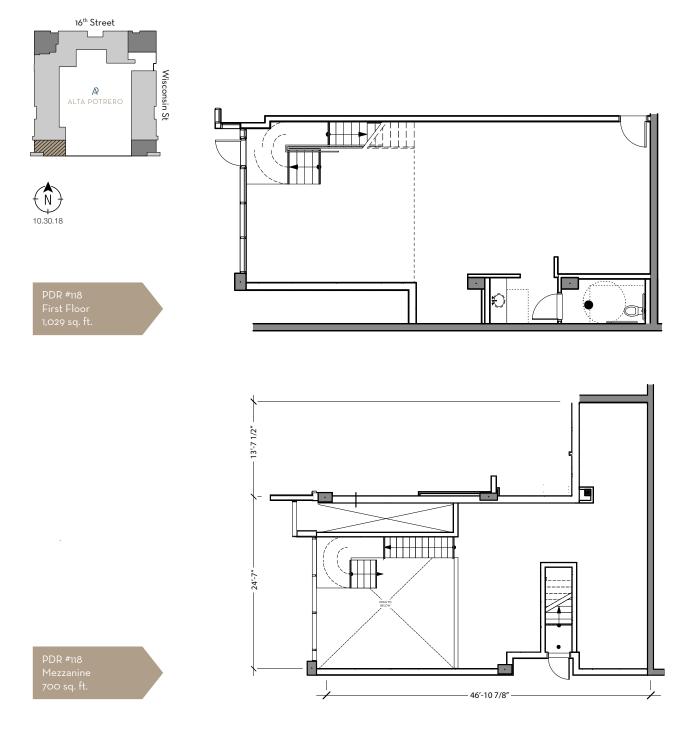

### **Floor Plan**

PDR #114 Mezzanine 438 sq. ft.

**Retail & PDR For Lease** 

Colliers

1301 16th Street, San Francisco

**Retail & PDR For Lease** 

#### 1301 16th Street, San Francisco