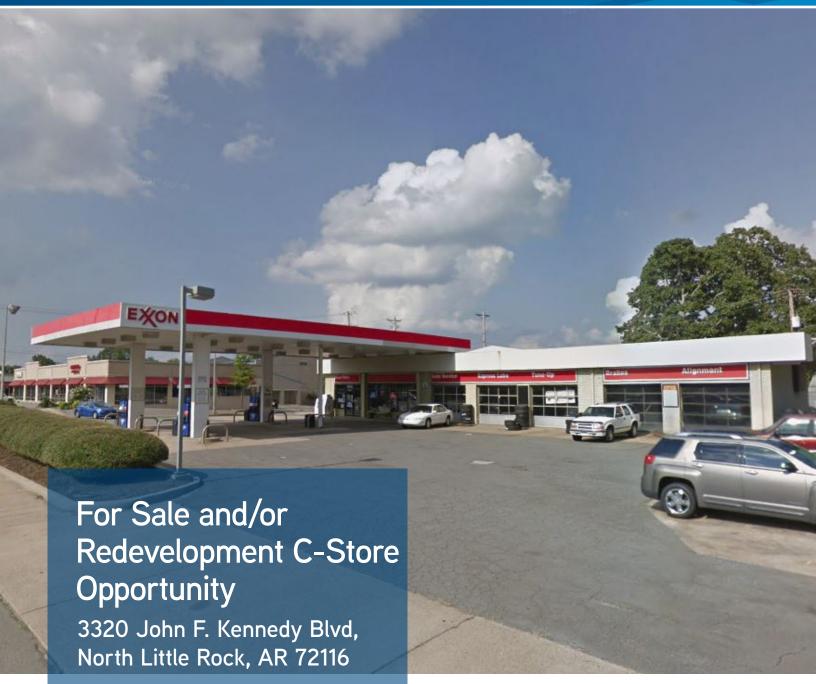

### KEY FEATURES/HIGHLIGHTS

> Building size: approx. 2,856 SF

> Lot size: approx. 0.52 acres

> Sale price: \$995,000

> Zoned: "C-3," Community Shopping

> Traffic count: approx. 34,000 vehicles per day on John F. Kennedy Blvd

> Signalized corner

> Five service bays

One 10,000 gallon fuel storage tank and two 8,000 gallon fuel storage tanks