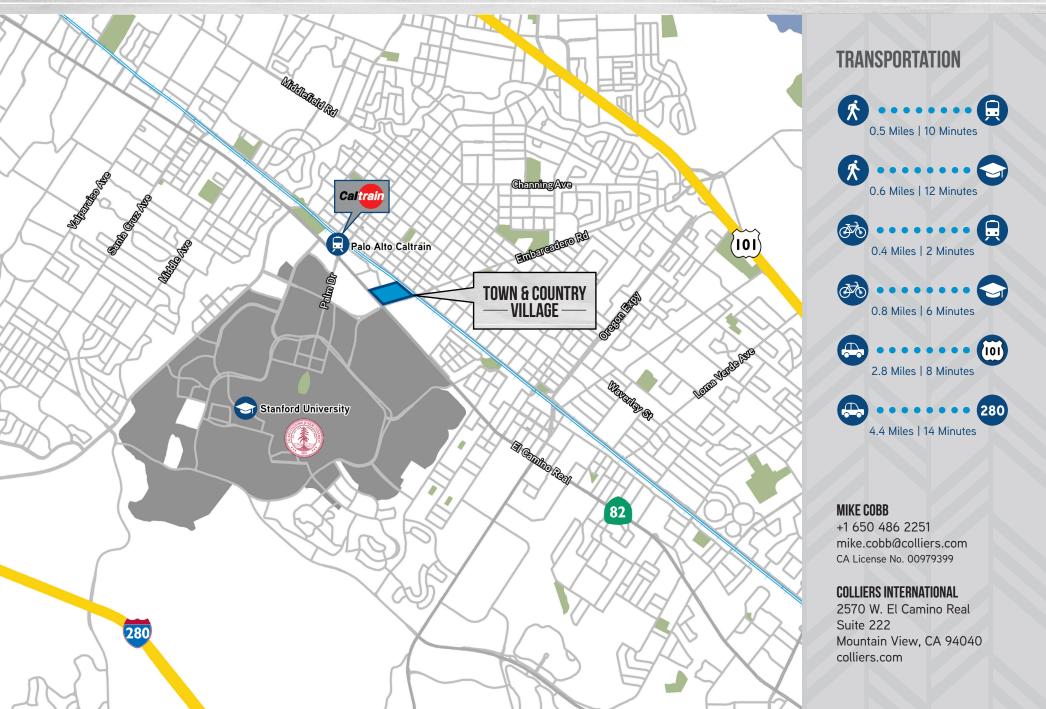

# LOCATION

- > Immediately adjacent to Stanford University
- > Easy access to Highways 280 and 101
- > Walking distance to the Caltrain Station