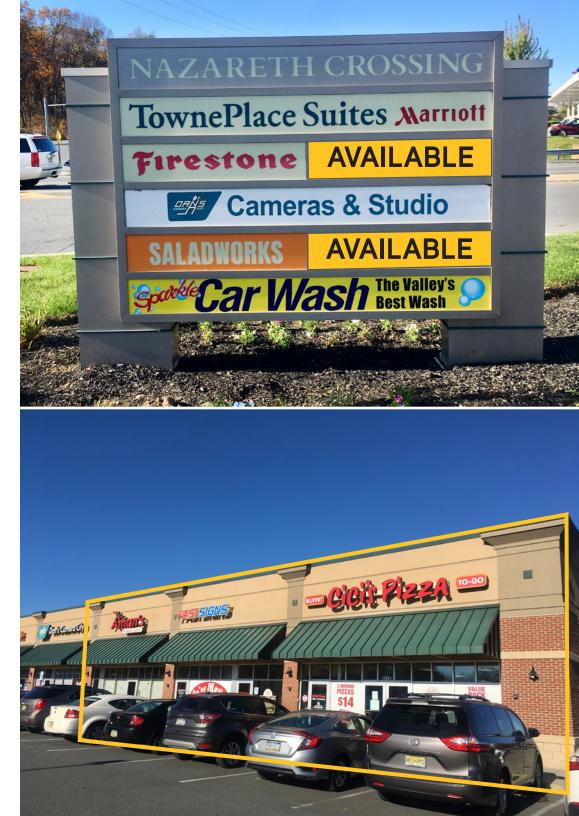

# **AVAILABLE** RETAIL SPACE UP TO 8,254 SF

NAZARETH CROSSING 3812 Easton Nazareth Highway, Easton, PA

# **PROPERTY FEATURES**

> Available space (can be combined)

- 4,200 SF end-cap
- 2,432 SF
- 1,600 SF
- > Join Firestone, Wawa, Saladworks and Marriott Hotels
- > Lighted intersection on the hottest retail corridor in the Lehigh Valley
- > Immediate access to Route 33/I-78
- > Neighboring the proposed Carmax