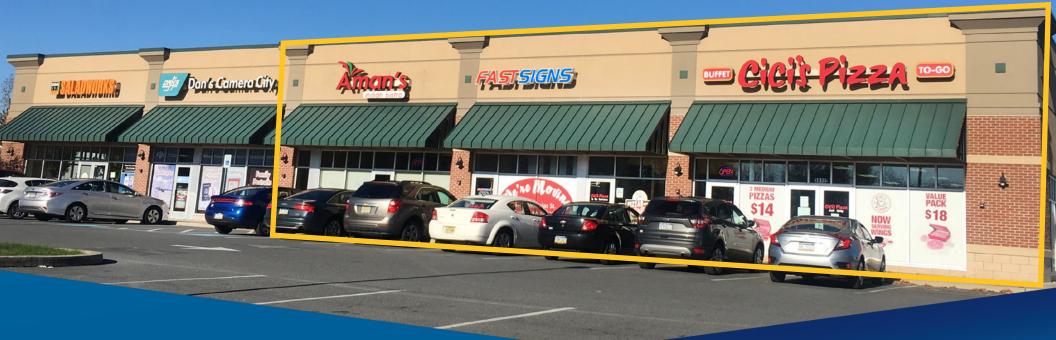

# **AVAILABLE** RETAIL SPACE UP TO 8,254 SF

NAZARETH CROSSING 3812 Easton Nazareth Highway, Easton, PA

# **PROPERTY FEATURES**

> Available space (can be combined)

- 4,200 SF end-cap
- 2,432 SF
- 1,600 SF
- > Join Firestone, Wawa, Saladworks and Marriott Hotels
- > Lighted intersection on the hottest retail corridor in the Lehigh Valley
- > Immediate access to Route 33/I-78
- > Neighboring the proposed Carmax