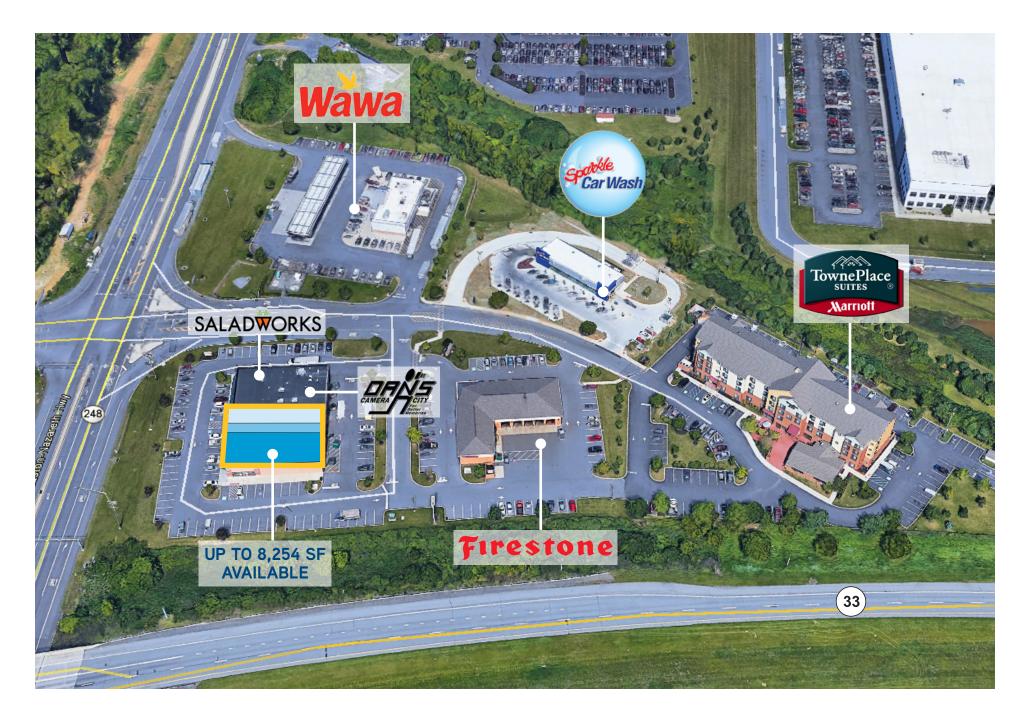

## SITE PLAN

# **PROPERTY FEATURES**

> Available space (can be combined)

- 4,200 SF end-cap
- 2,432 SF
- 1,600 SF
- > Join Firestone, Wawa, Saladworks and Marriott Hotels
- > Lighted intersection on the hottest retail corridor in the Lehigh Valley
- > Immediate access to Route 33/I-78
- > Neighboring the proposed Carmax

### MAJOR RETAIL MARKET INCLUDING...

The foregoing information was furnished to us by sources which we deem to be reliable, but no warranty or representation is made as to the accuracy thereof. Subject to correction of errors, omissions, change of price, prior sale or withdrawal from market without notice. The aerial image is intended to provide a general outline of the subject property. It is not a survey nor should it be relied upon for purposes of determining property lines or boundaries.