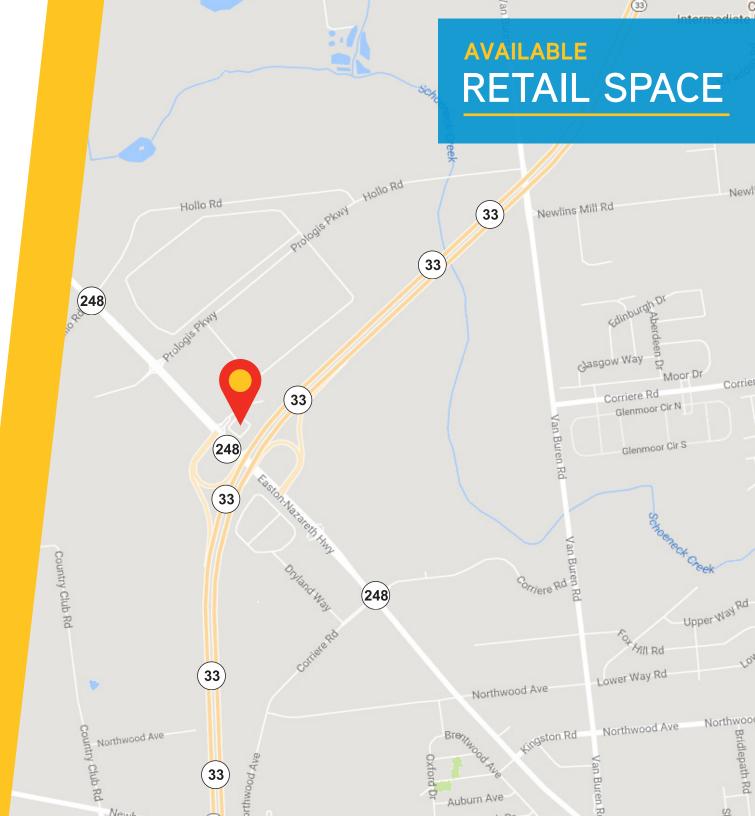

# **AVAILABLE** RETAIL SPACE UP TO 8,254 SF

NAZARETH CROSSING 3812 Easton Nazareth Highway, Easton, PA

# **PROPERTY FEATURES**

> Available space (can be combined)

- 4,200 SF end-cap
- 2,432 SF
- 1,600 SF
- > Join Firestone, Wawa, Saladworks and Marriott Hotels
- > Lighted intersection on the hottest retail corridor in the Lehigh Valley
- > Immediate access to Route 33/I-78
- > Neighboring the proposed Carmax

## SITE PLAN