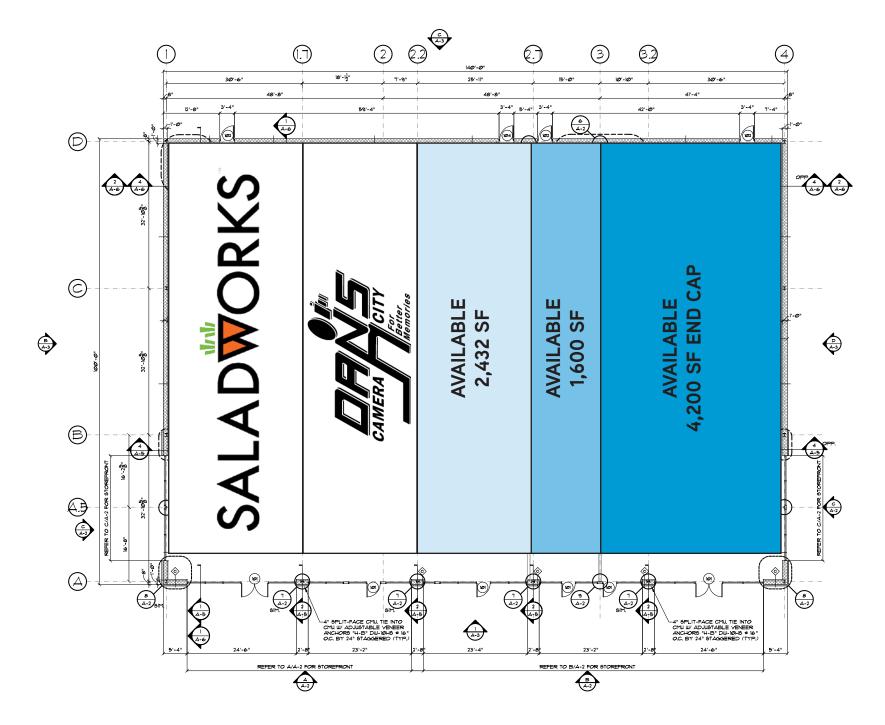

## **FLOOR PLAN**

# **PROPERTY FEATURES**

> Available space (can be combined)

- 4,200 SF end-cap
- 2,432 SF
- 1,600 SF
- > Join Firestone, Wawa, Saladworks and Marriott Hotels
- > Lighted intersection on the hottest retail corridor in the Lehigh Valley
- > Immediate access to Route 33/I-78
- > Neighboring the proposed Carmax