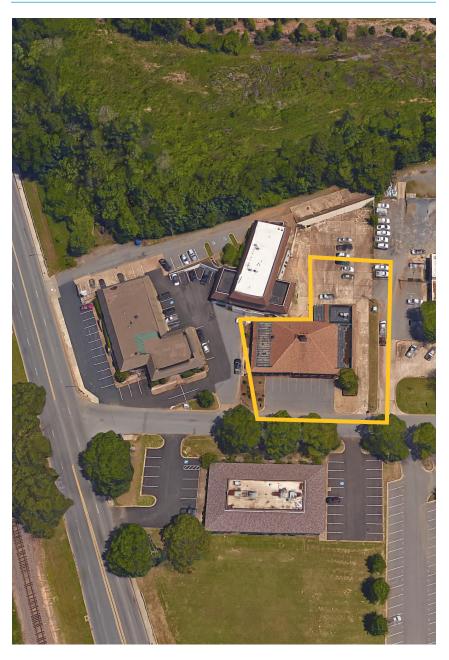

son.flake@colliers.com



COLLIERS INTERNATIONAL
1 Allied Dr, Suite 1500
Little Rock, AR 72202
501 372 6161
www.colliers.com/arkansas

### KEY FEATURES/HIGHLIGHTS

> Sale price: \$395,000

> Building size: +/- 7,144 SF

> Lot size: 0.6 acres

> Zoning: "C-3", Commercial

Approximately 21,000 vehicles per day on Percy Machin Drive

> 23 on-site parking spaces

# FOR SALE > Office Building

| 2016                  | 1 mile radius | 3 mile radius | 5 mile<br>radius |
|-----------------------|---------------|---------------|------------------|
| Population            | 11.275        | 58,275        | 129,286          |
| Total Households      | 4,612         | 26,528        | 56,291           |
| Avg. Household Income | \$40,292      | \$59,509      | \$62,057         |

#### PROPERTY AERIAL





## **CONTACT US**

TODD RICE, CCIM 501 372 6161 | 702 todd.rice@colliers.com

DICKSON FLAKE, CRE, CCIM, SIOR 501 372 6161 | 706 dickson.flake@colliers.com

This document has been prepared by Colliers International for advertising and general information only. Colliers International makes no guarantees, representations or warranties of any kind, expressed or implied, regarding the information including, but not limited to, warranties of content, accuracy and reliability. Any interested party should undertake their own inquiries as to the accuracy of the information. Colliers International excludes unequivocally all inferred or implied terms, conditions and warranties arising out of this document and excludes all liability for loss and damages arising there from. This publication is the