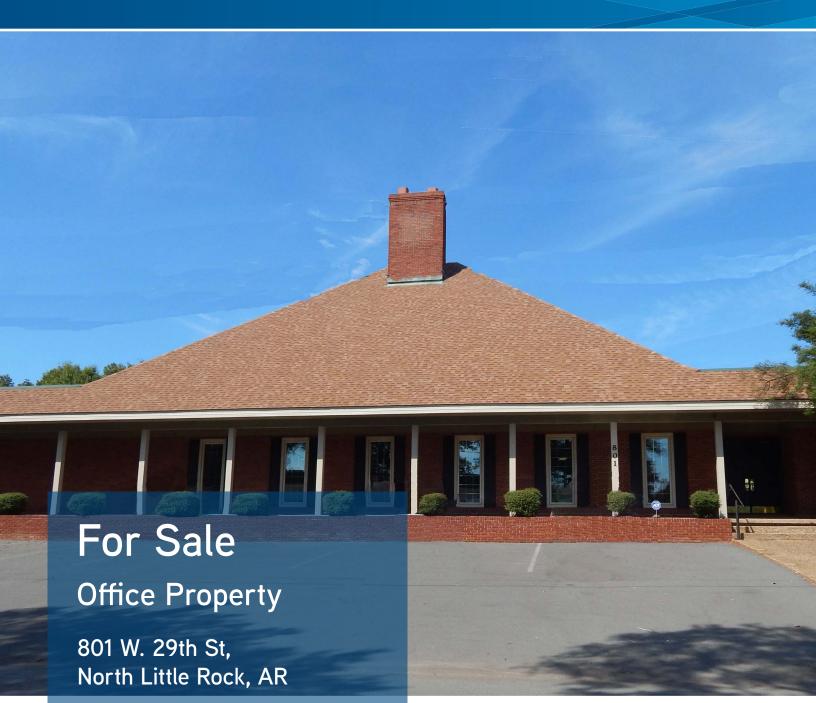

### KEY FEATURES/HIGHLIGHTS

> Sale price: \$395,000

> Building size: +/- 7,144 SF

> Lot size: 0.6 acres

> Zoning: "C-3", Commercial

Approximately 21,000 vehicles per day on Percy Machin Drive

> 23 on-site parking spaces