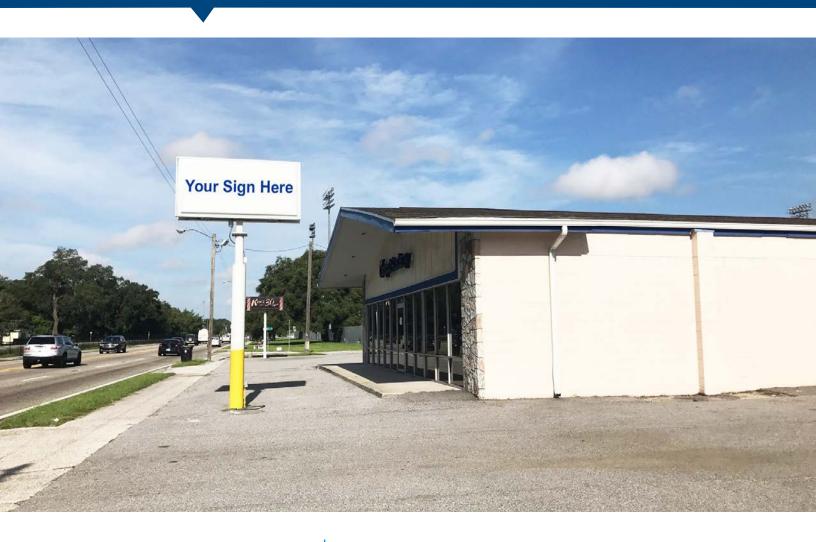

### **Property Highlights**

- » 3,500 SF freestanding retail available
- » High traffic high visibility Busch Blvd. location
- » Central "Mid-Tampa" location Going Home Side
- » One block west of I-275
- » Adjacent to Chamberlain High School (1,772 students)
- » 41,000 cars per day on Busch Blvd.