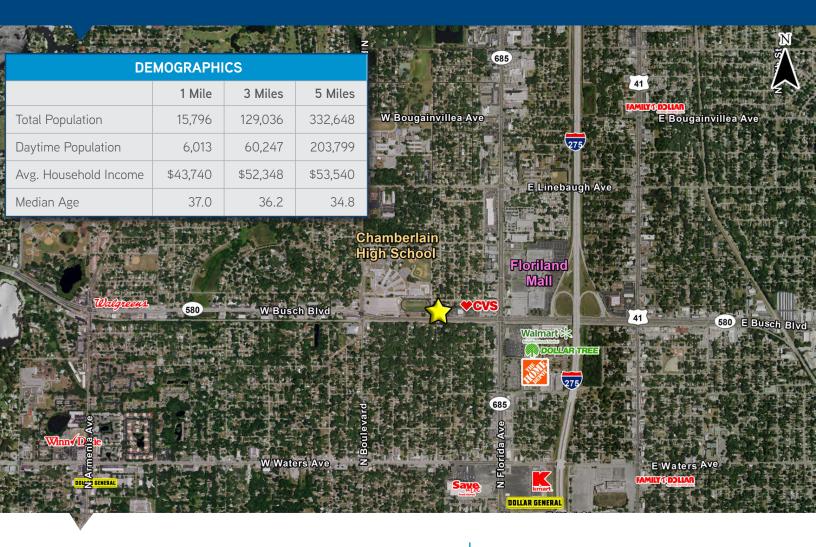

### **Property Highlights**

- » 3,500 SF freestanding retail available
- » High traffic high visibility Busch Blvd. location
- » Central "Mid-Tampa" location Going Home Side
- » One block west of I-275
- » Adjacent to Chamberlain High School (1,772 students)
- » 41,000 cars per day on Busch Blvd.

### **Location Map**