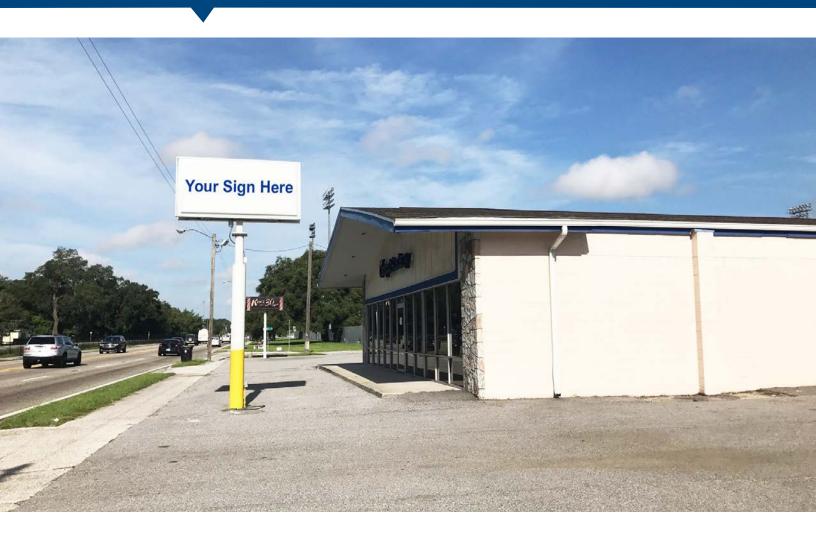

### **Property Highlights**

- » 3,500 SF freestanding retail available
- » High traffic high visibility Busch Blvd. location
- » Central "Mid-Tampa" location Going Home Side
- » One block west of I-275
- » Adjacent to Chamberlain High School (1,772 students)
- » 41,000 cars per day on Busch Blvd.