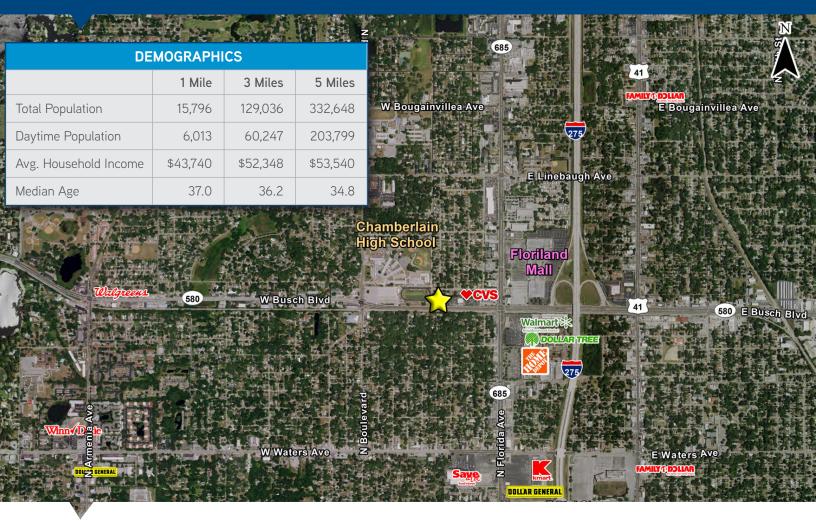

# Freestanding Retail - Tampa



## 325 W. Busch Boulevard Tampa, FL 33612

#### LISA McCAFFREY

Executive Managing Director Retail Services 813 871 8519 lisa.mccaffrey@colliers.com

### BRITNEY MROCZKOWSKI, CCIM

Senior Associate Retail & Land Services 813 871 8520 britneym@colliers.com

### **Property Highlights**

- » 3,500 SF freestanding retail available
- » High traffic high visibility Busch Blvd. location
- » Central "Mid-Tampa" location Going Home Side
- » One block west of I-275
- » Adjacent to Chamberlain High School (1,772 students)
- » 41,000 cars per day on Busch Blvd.





# **Location Map**



### Contact Us

#### LISA McCAFFREY

Executive Managing Director Retail Services 813 871 8519 lisa.mccaffrey@colliers.com

### BRITNEY MROCZKOWSKI, CCIM

Senior Associate Retail & Land Services 813 871 8520 britneym@colliers.com

This document/email has been prepared by Colliers International for advertising and general information only. Colliers International makes no guarantees, representations or warranties of any kind, expressed or implied, regarding the information including, but not limited to, warranties of content, accuracy and reliability. Any interested party should undertake their own inquiries as to the accuracy of the information. Colliers International excludes unequivocally all inferred or implied terms, conditions and warranties arising out of this d