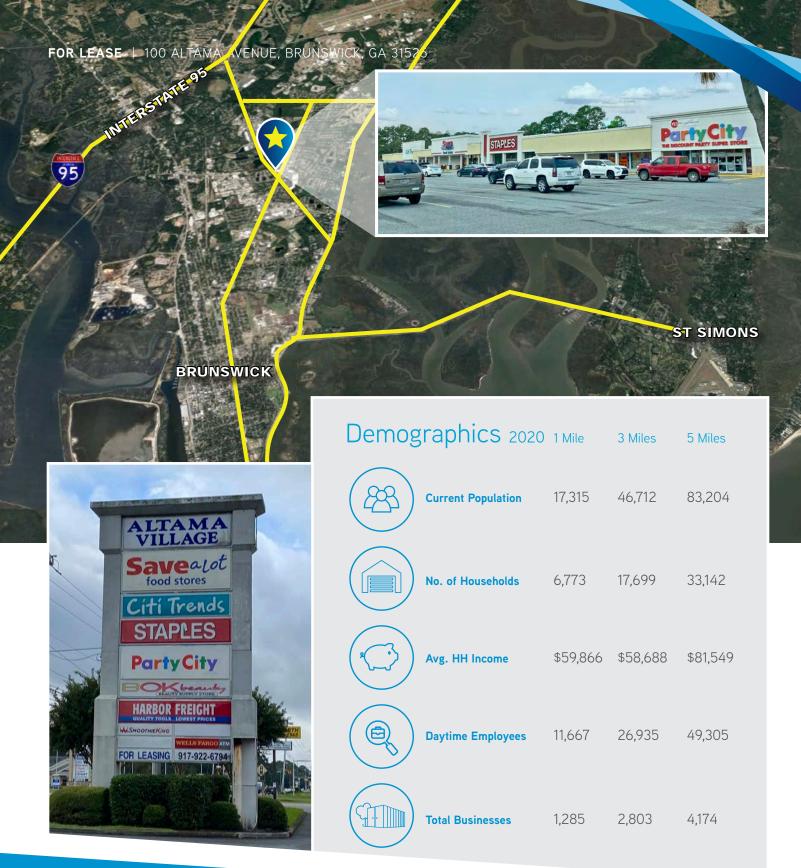

## Altama Village Shopping Center

- ±4,421 to ±13,022 SF of retail space available in Altama Village Shopping Center
- Anchored by Harbor Freight, Party City, Save-a-Lot, City Trends and Staples
- Located across the street from Target, Lowe's, Petsmart, Old Navy, Ashley Home Store, Dick's Sporting Goods and more
- Abundant parking 5.01/1000
- Excellent traffic counts: ±21,493 vehicles per day in front of the shopping center on Golden Isles Parkway; ±12,658 vehicles per day Altama Avenue
- Multiple access points
- Building signage and large marquee signage opportunities
- Located at Signalized Intersection