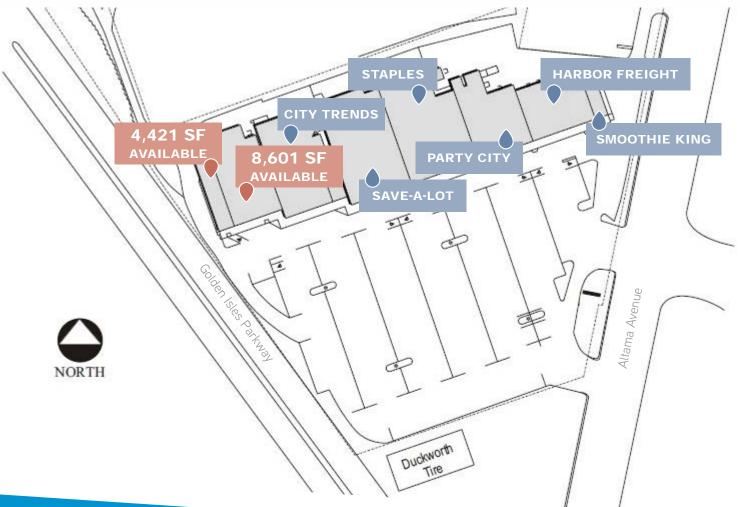

## Altama Village Shopping Center

- ±4,421 to ±13,022 SF of retail space available in Altama Village Shopping Center
- Anchored by Harbor Freight, Party City, Save-a-Lot, City Trends and Staples
- Located across the street from Target, Lowe's, Petsmart, Old Navy, Ashley Home Store, Dick's Sporting Goods and more
- Abundant parking 5.01/1000
- Excellent traffic counts: ±21,493 vehicles per day in front of the shopping center on Golden Isles Parkway; ±12,658 vehicles per day Altama Avenue
- Multiple access points
- Building signage and large marquee signage opportunities
- Located at Signalized Intersection